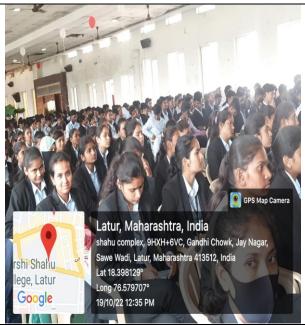

### iv. Details of Participants

367 participants (Male 136 and Female 231) attended the workshop

## C) Geotagged Photographs/ Screenshots

Chairperson Dr. Gopalrao Patil Sir guiding to students

Students and teachers attending workshop

Students attending workshop

Mr. M.B. Bhatade concluding session with Vote of thanks