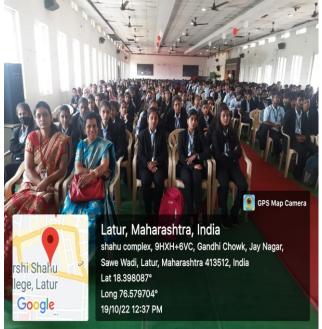

## C) Geotagged Photographs/ Screenshots

Chairperson Dr. Gopalrao Patil Sir guiding to students

Students and teachers attending workshop

Students attending workshop

Mr. M.B. Bhatade concluding session with Vote of thanks