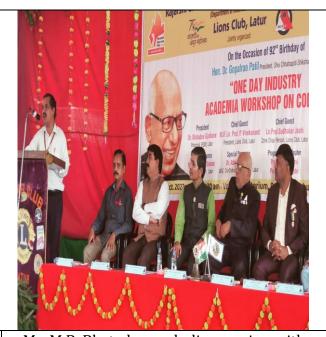

#### v. Brief Summary of Events / Sessions

At the beginning of the workshop, Programme coordinator welcome all present over there. For this workshop Hon'ble Dr Gopalrao Patil, President, SCSS, Latur, Principal Dr Mahadev Gavhane, Resource Person Mr. Ashok Panchal, Ex. Principal MIT College, Latur were present for this workshop. Prof. V. D. Panchal gave introduction of the workshop.

The Chairperson Hon'ble Dr. Gopalrao Patil guided and motivated to develop programming skill through syllabus taught in college as well as online certificate courses. Principal Dr. Mahadev Gavhane guided to all students on this occasion. Prof. Chandraprabha Kulkarni and Prof. M. B. Bhatade worked as a Programme coordinator for this workshop.

## C) Geotagged Photographs/ Screenshots

Chairperson Dr. Gopalrao Patil Sir guiding to students

Students and teachers attending workshop

Students attending workshop

Mr. M.B. Bhatade concluding session with Vote of thanks