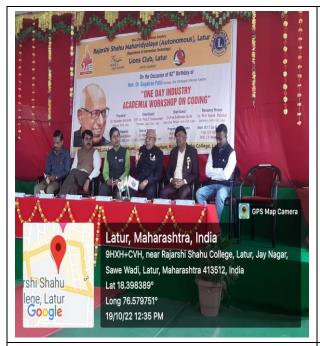

## C) Geotagged Photographs/ Screenshots

Chairperson Dr. Gopalrao Patil Sir guiding to students

Students and teachers attending workshop

Students attending workshop

Mr. M.B. Bhatade concluding session with Vote of thanks