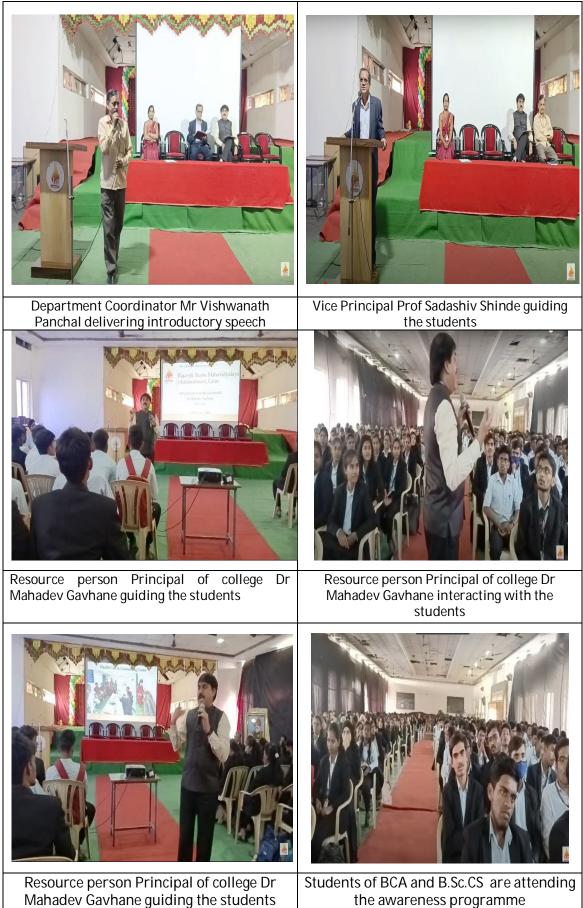

### v. Brief Summary of Events / Sessions

At the beginning of programme Department Coordinator Mr Vishwanath Panchal welcomed all and delivered an introductory speech.

The resource person started the session by interacting with students and asked them their aim after completion of BCA and B.Sc.CS. He focused on history and development of Shiv Chhatrapati Shikshan Sanstha, Latur and college along with policies. Dr Mahadev Gavhane guided on importance of online certification courses, fellowship programmes, higher education at foreign institutions/ universities, internship and placement related activities.

The welfare measures initiated for students, various committees such as Anti Ragging, ICC, SC/ST/OBC Cell and Minority Cell, details of quality initiatives such as seminars, conferences, industry academia workshops, guest lectures and library resources available such as Delnet, N-List were also explored during the session by the resource person.

Also the resource person motivated the students to participate in extra-curricular activities conducted through NSS, NCC, Sports, Cultural unit of college. Health Care Centre and Counselling and Canteen of college and their achievements. At the end of the workshop Ms. JyotiMashalkar expressed vote of thanks.

## C) Geotagged Photographs/ Screenshots

Mahadev Gavhane guiding the students

E) Any Other Publicity Material: Nil