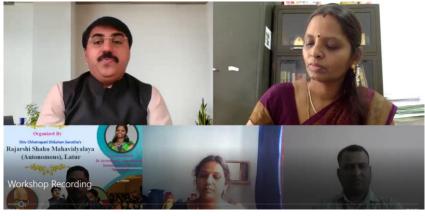

#### v. Brief Summary of Events/ Sessions:

One day National e- Workshop on Women Empowerment in STEM (NWWESTEM-2021) was organized online through Microsoft teams on  $7^{th}$  Jan 2021. Dr. Mahesh Wavare , Convener introduce about workshop and resource persons. The Chief Organizer Principal Dr. Mahadev Gvhane gives the presidential address during the inaugural of the workshop. He also shares his views about Women Empowerment in STEM.

## C) Screenshots/Geotagged Photographs:

Session-I Dr. M Krishnaveni on the topic Women in STEM: Psycho-Sociological issues

Session -II Dr. K Swarnalaths Topic Women's Works, Women's Worth

Presidential Address, by the Principal Dr. Mahadev Gavhane