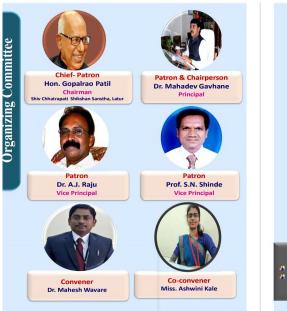

#### B) A Report

i. Title: National e- Workshop on Women Empowerment in STEM (NWWESTEM-2021) ii. Introduction:

One day National e-Workshop on Women Empowerment in STEM (NWWESTEM-2021) was organized online through Microsoft teams on 7<sup>th</sup> Jan 2021. Dr. Mahesh Wavare was Convener where as Miss Ashwini B Kale worked as Co-convener of this workshop.