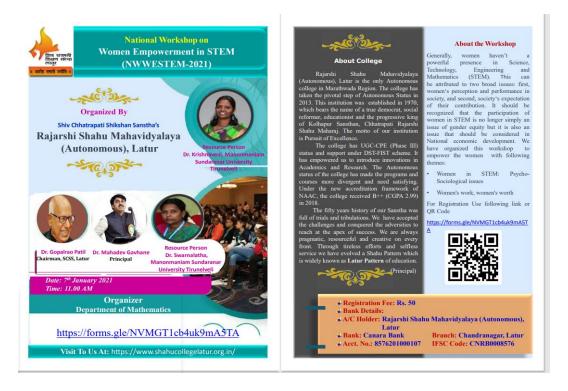

#### B) A Report

i. Title: National e- Workshop on Women Empowerment in STEM (NWWESTEM-2021) ii. Introduction:

One day National e-Workshop on Women Empowerment in STEM (NWWESTEM-2021) was organized online through Microsoft teams on 7<sup>th</sup> Jan 2021. Dr. Mahesh Wavare was Convener where as Miss Ashwini B Kale worked as Co-convener of this workshop.

### iii. Objectives of the Programme/ issues addressed

Generally, women haven't a powerful presence in Science, Technology, Engineering and Mathematics (STEM). This can be attributed to two broad issues: first, women's perception and performance in society, and second, society's expectation of their contribution. It should be recognized that the participation of women in STEM is no longer simply an issue of gender equity but it is also an issue that should be considered in National economic development. We have organized this online e-Workshop to empower the women with following themes:

- Women in STEM: Psycho Sociological issues
- · Women's Work, Women's worth

#### v. Brief Summary of Events/ Sessions:

One day National e- Workshop on Women Empowerment in STEM (NWWESTEM-2021) was organized online through Microsoft teams on  $7^{th}$  Jan 2021. Dr. Mahesh Wavare , Convener introduce about workshop and resource persons. The Chief Organizer Principal Dr. Mahadev Gvhane gives the presidential address during the inaugural of the workshop. He also shares his views about Women Empowerment in STEM.