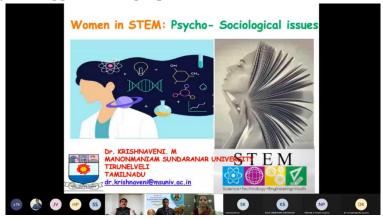

In the session I Dr. Krishanveni M gave brief talk about Psycho Sociological issues during work of women in STEM related field. Participants were actively involved in this session. Dr K Swarnlatha focus on Women's Work, Women's Works and various schemes available for empowerment of Women in STEM. After question answering session Co-convener, Miss. Ashwini B Kale put the vote of Thanks.

## C) Screenshots/Geotagged Photographs:

Session-I Dr. M Krishnaveni on the topic Women in STEM: Psycho-Sociological issues

Session -II Dr. K Swarnalaths Topic Women's Works, Women's Worth

Presidential Address, by the Principal Dr. Mahadev Gavhane