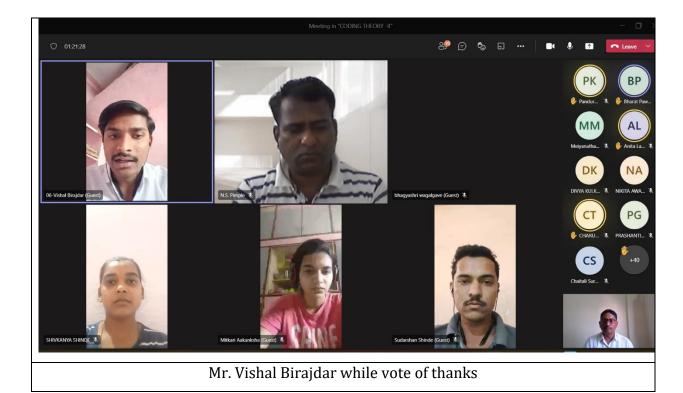

#### v. Brief Summary of Events/ Sessions:

A guest lecture on **How write Research Paper in Mathematical Sciences** is arranged on 26 Feb 2022 online on Microsoft Teams y for UG-III, PG Mathematics and interested people. In this program Dr. Mahesh S Wavare introduces about the program and guest. Dr. Yogesh Muley briefly focus on how to choose research topic and suitable journal for publication. Mr. Vishal Birajdar, M.Sc. II put the vote of thanks at the end of Programme.