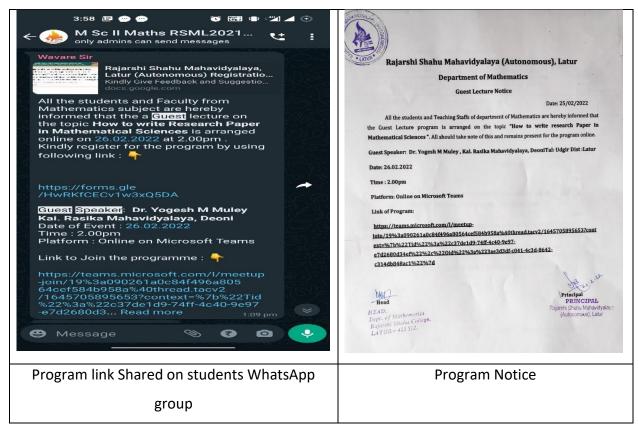

#### ii. Introduction:

A guest lecture on "**How write Research Paper in Mathematical Sciences**" is arranged specially for UG-III and PG Mathematics students, however interested participants from can join the event online. This guest lecture program was arranged online(Microsoft Teams App) on the Date 26.02.20222 at 2.00pm.