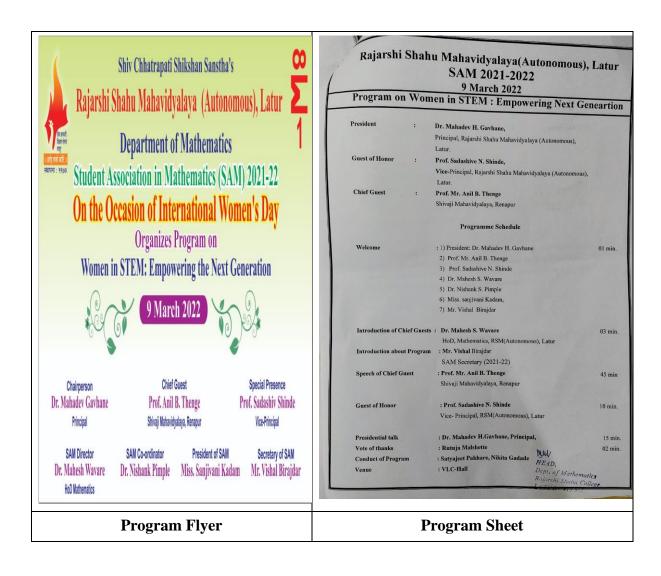

## A) A SUMMARY REPORT

| 1) Title of Programme:                                                     |                  | Program on "Women in STEM:<br>Empowering the next generation"                                   |        |       |  |
|----------------------------------------------------------------------------|------------------|-------------------------------------------------------------------------------------------------|--------|-------|--|
| 2) Name of Organizing Depart                                               | ment/Unit:       | Mathematics                                                                                     |        |       |  |
| 3) Name of the Coordinator(s)/ Convener(s)/ Organizer(s) of the Programme: |                  | Convener: Dr. Mahesh S Wavare                                                                   |        |       |  |
| 4) Date(s) of the Programme:                                               |                  | 09-03-2022                                                                                      |        |       |  |
| 5) Venue/Mode:                                                             |                  | VLC                                                                                             |        |       |  |
| 6) Target Group:                                                           |                  | UG and PG (Mathematics)                                                                         |        |       |  |
| 7) Number of Participants:                                                 |                  | Male                                                                                            | Female | Total |  |
| A separate list with                                                       | Teaching         | 04                                                                                              | 01     | 05    |  |
| signatures be maintained in the department/Unit)                           | Non-<br>Teaching | 00                                                                                              | 00     | 00    |  |
|                                                                            | Students         | 69                                                                                              | 87     | 156   |  |
| 8) Name(s) and details of Resource<br>Person(s), if any:                   |                  | Prof. A.B.Thenge, Department of<br>Mathematics<br>Shivaji Mahavidyalaya, Renapur<br>Dist: Latur |        |       |  |
| 9) Total Expenditure for the P                                             | rogramme:        | NA                                                                                              |        |       |  |
| 10) Source of Funding:                                                     |                  | NA                                                                                              |        |       |  |

### B) A Report

i. Title: Program on "Women in STEM: Empowering the next generation" ii. Introduction:

On the occasion of International Women's day department has organized a program on the topic "Women in STEM: Empowering the next generation" was organized by department of Mathematics on 09-03-2022 for UG and PG students of Rajarshi Shahu Mahavidyalaya (Autonomous), Latur.

: Women in STEM:Empowering the next Generation **Program Time** : Prof. A.B. Thenge, Shivaji Mahavidyalaya, Renapur **Chief Guest** 

Time : 03.00 pm : 09.03.2022 Date Venue : VLC

D:\2021-22 (PC-2)\Notice\Marathi Notice\((128)