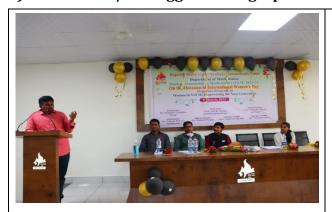

#### C) Screenshots/Geotagged Photographs:

Prof. S. N. Shinde (Vice-Principal) while giving presidential talk during the program.