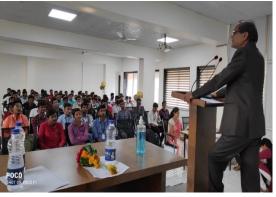

## v. Brief Summary of Events/ Sessions

It was a program on "International Women's Day" on the topic "Women in STEM: Empowering the next generation" in which Dr. Mahesh Wavare, Convener and HoD of Mathematics Department introduces about program as well as guest. Prof. A. B. Thenge during his talk explained in details about various scheme in STEM. M.Sc. II Student Miss Rutuja Malshette, gives vote of thanks at the end of session.