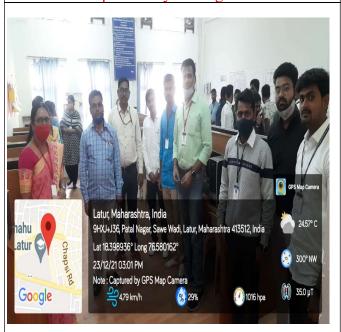

Dr. Nishank Pimple, Convenor with 2 judges Mrs. J.M. Jadhav and Mr. Riyaz Shaikh at "Poster presentation Competition" with department HoD Dr. Mahesh Wavare and Collogues

Participant's presenting their work in Poster Presentation Competition on 23.12.2021