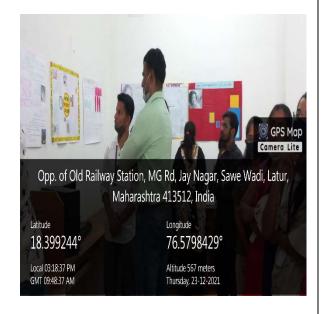

Dr. Nishank Pimple, Convenor with 2 judges Mrs. J.M. Jadhav and Mr. Riyaz Shaikh at "Poster presentation Competition" with department HoD Dr. Mahesh Wavare and Collogues

Participant's presenting their work in Poster Presentation Competition on 23.12.2021