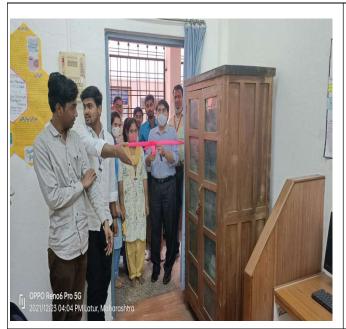

### C) Geotagged Photographs / Screenshots:

Hon. Principal Dr. Mahadev Gavhane Inaugurating the Poster Presentation Competition by Cutting Ribbon

Mrs. J.M. Jadhav Madam and Mr. Riyaz Shaikh sir Observing and Judging the Mathematics Posters made by Students