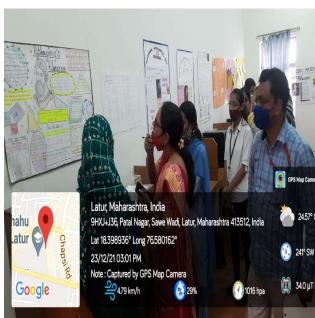

### C) Geotagged Photographs / Screenshots:

Hon. Principal Dr. Mahadev Gavhane Inaugurating the Poster Presentation Competition by Cutting Ribbon

Mrs. J.M. Jadhav Madam and Mr. Riyaz Shaikh sir Observing and Judging the Mathematics Posters made by Students