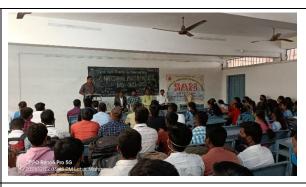

Dr. Mahesh S Wavare HoD Mathematics gives introduction about prograame as well as Chief Guest of the function

Dr. Sujit S. Handibag is motivating students on the occasion of National Mathematics Day.

Prof. Sadashiv N. Shinde,Vice -Principal on delivering Presidential Talk on the occasion of celebration of National Mathematics Day