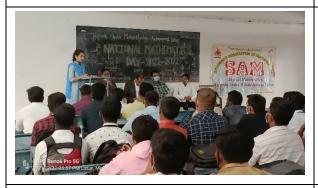

#### v. Brief Summary of Events/ Sessions

Dr. Sujit Handibag ,Chief Guest of the Programme ,Vice-Principal Prof. S N Shinde ,Head and other staff members firstly offered flowers and garlands to photo of Shriniwas Ramanujan. Dr.Mahesh Wavare Introduces about guest as well as program. Dr. Sujit Handibag shared his view about great mathematician S. Ramanujan and life story in front of participants. He also mentioned the importance of Mathematics in day today life . Prof. Sadashiv N Shinde ,Vice-Principal conclude program with presidential talk . Miss. Sanjivani Kadam ,B.Sc-III SAM-President of SAM-2021-22 gave vote of thanks and program was conducted by Miss. Akansha Mitkari.

#### C) Photographs:

Celebrating National Maths Day in Presence of Hon. Vice Principal Prof. Sadashiv N Shinde and Chief Guest Dr Sujit S Handibag and other colleges along with office bearer of SAM 21-22

Dr. Mahesh S Wavare HoD Mathematics gives introduction about prograame as well as Chief Guest of the function

Dr. Sujit S. Handibag is motivating students on the occasion of National Mathematics Day.

Prof. Sadashiv N. Shinde,Vice -Principal on delivering Presidential Talk on the occasion of celebration of National Mathematics Day