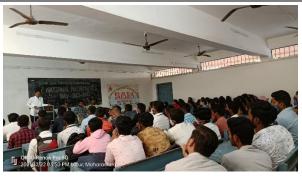

#### v. Brief Summary of Events/ Sessions

Dr. Sujit Handibag ,Chief Guest of the Programme ,Vice-Principal Prof. S N Shinde ,Head and other staff members firstly offered flowers and garlands to photo of Shriniwas Ramanujan. Dr.Mahesh Wavare Introduces about guest as well as program. Dr. Sujit Handibag shared his view about great mathematician S. Ramanujan and life story in front of participants. He also mentioned the importance of Mathematics in day today life . Prof. Sadashiv N Shinde ,Vice-Principal conclude program with presidential talk . Miss. Sanjivani Kadam ,B.Sc-III SAM-President of SAM-2021-22 gave vote of thanks and program was conducted by Miss. Akansha Mitkari.

Dr. Mahesh S Wavare HoD Mathematics gives introduction about prograame as well as Chief Guest of the function

Dr. Sujit S. Handibag is motivating students on the occasion of National Mathematics Day.

Prof. Sadashiv N. Shinde,Vice -Principal on delivering Presidential Talk on the occasion of celebration of National Mathematics Day

Anchor: Miss. Akansha Mitkari, B.Sc-III

Mr. Vishal Birajdar ,M.Sc.-II ,Secretory of SAM-2021-22 while feedback on the programe