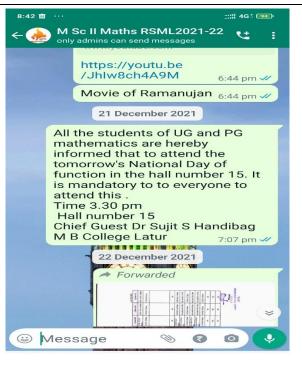

#### v. Brief Summary of Events/ Sessions

Dr. Sujit Handibag ,Chief Guest of the Programme ,Vice-Principal Prof. S N Shinde ,Head and other staff members firstly offered flowers and garlands to photo of Shriniwas Ramanujan. Dr.Mahesh Wavare Introduces about guest as well as program. Dr. Sujit Handibag shared his view about great mathematician S. Ramanujan and life story in front of participants. He also mentioned the importance of Mathematics in day today life . Prof. Sadashiv N Shinde ,Vice-Principal conclude program with presidential talk . Miss. Sanjivani Kadam ,B.Sc-III SAM-President of SAM-2021-22 gave vote of thanks and program was conducted by Miss. Akansha Mitkari.

#### vi. Conclusion, with Feedback on the Programme

All got knowledge about Mathematics in real life and got motivation after knowing about life story of great mathematician Ramanujan .

Rajarshi Shahu, Mahavidyalaya