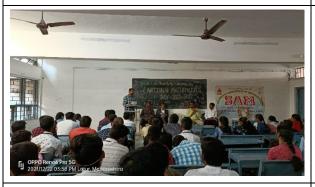

Dr. Mahesh S Wavare HoD Mathematics gives introduction about prograame as well as Chief Guest of the function

Dr. Sujit S. Handibag is motivating students on the occasion of National Mathematics Day.

Prof. Sadashiv N. Shinde,Vice -Principal on delivering Presidential Talk on the occasion of celebration of National Mathematics Day