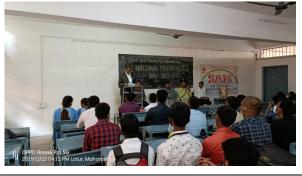

Anchor: Miss. Akansha Mitkari, B.Sc-III

Mr. Vishal Birajdar ,M.Sc.-II ,Secretory of SAM-2021-22 while feedback on the programe