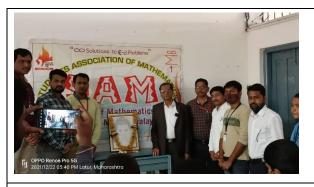

#### C) Photographs:

Celebrating National Maths Day in Presence of Hon. Vice Principal Prof. Sadashiv N Shinde and Chief Guest Dr Sujit S Handibag and other colleges along with office bearer of SAM 21-22