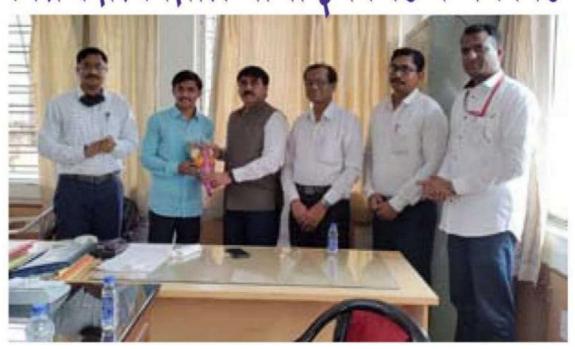

#### C) Screenshots/Geotagged Photographs:

Mr. Vishal Birajdar While explaining for the process of application as Academic Counselor at BYJU's on 25<sup>th</sup> March 2022.

Dr. Mahesh Wavare,Convener while introducing about procedure of application as Academic Counsoler at BYJUs

**Prof** . Sadashiv Shinde ,Vice -Principal while adreesing to the students

Dr. Mahadev Gavhane ,Principal while presidential address during workshop

Participants during workshop

Participants during workshop

Dr. Dhananjay Palke PG -Cordinator whilegiving vote of thanks during programme