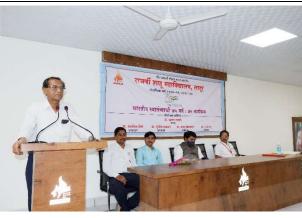

**Prof** . Sadashiv Shinde ,Vice -Principal while adreesing to the students

Dr. Mahadev Gavhane ,Principal while presidential address during workshop

Participants during workshop

Participants during workshop