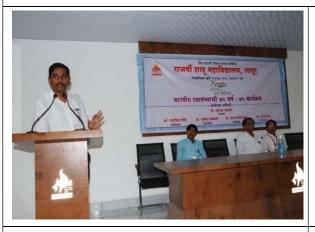

**Prof** . Sadashiv Shinde ,Vice -Principal while adreesing to the students

Dr. Mahadev Gavhane ,Principal while presidential address during workshop

Participants during workshop

Participants during workshop

Dr. Dhananjay Palke PG -Cordinator whilegiving vote of thanks during programme