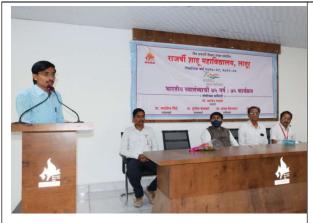

#### C) Screenshots/Geotagged Photographs:

Mr. Vishal Birajdar While explaining for the process of application as Academic Counselor at BYJU's on 25<sup>th</sup> March 2022.

Dr. Mahesh Wavare,Convener while introducing about procedure of application as Academic Counsoler at BYJUs

**Prof** . Sadashiv Shinde ,Vice -Principal while adreesing to the students

Dr. Mahadev Gavhane ,Principal while presidential address during workshop

Participants during workshop

Participants during workshop