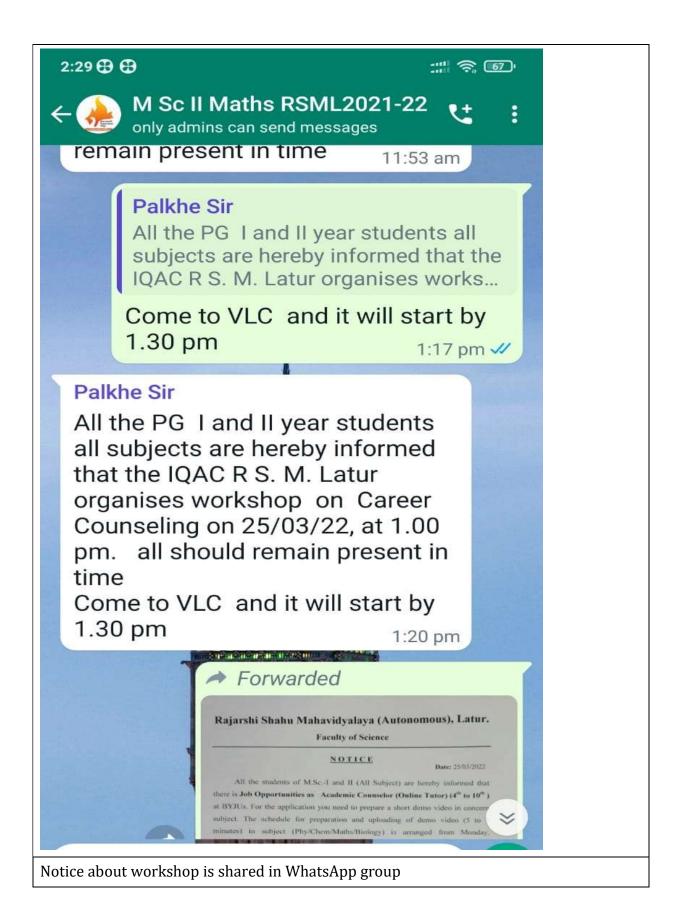

#### NOTICE

Date: 25/03/2022

All the students of M.Sc.-I and II (All Subject) are hereby informed that there is **Job Opportunities as Academic Counselor (Online Tutor) (4<sup>th</sup> to 10<sup>th</sup>)** at BYJUs. For the application you need to prepare a short demo video in concern subject. The schedule for preparation and uploading of demo video (5 to 7 minutes) in subject (Phy/Chem/Maths/Biology) is arranged from Monday, 28/03/2022 at 3.00 pm.

So interested students should contact for more information to following faculties,

Dr. Dhananjay G. Palke: 9890499290

Dr. Mahesh S. Wavare : 9890620620

Link of application : https://byjus.com/blc-apply/

Rajarshi Shaffu Mahavidyalaya (Autonomous), Latur

Notice for preparation of Videos

E)Link of Video of the Programme: <a href="https://youtu.be/Nrr8aEypqfs">https://youtu.be/Nrr8aEypqfs</a>