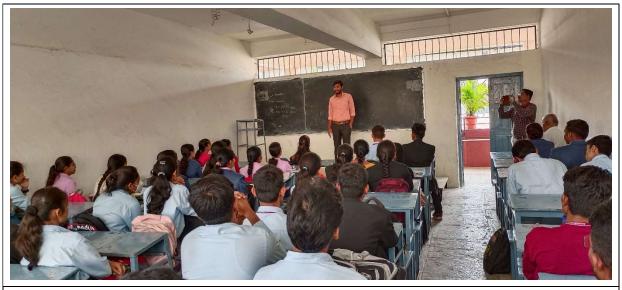

### C) Screenshots/Geotagged Photographs:

Prof. Sushil Muneshwar while delivering his talk on 16.09.2022