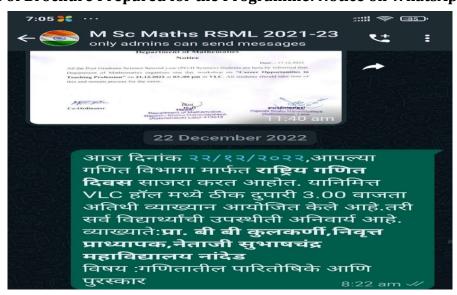

Dr. Mahesh S Wavare HoD Mathematics gives introduction about prograame as well as Chief Guest of the function

Prof. B. B. Kulkarni is motivating students on the occasion of National Mathematics Day.

D) Copies of Brochure Prepared for the Programme: Notice on WhatsApp