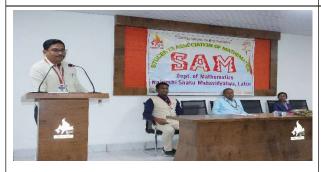

Dr. Mahesh S Wavare HoD Mathematics gives introduction about prograame as well as Chief Guest of the function

Prof. B. B. Kulkarni is motivating students on the occasion of National Mathematics Day.

D) Copies of Brochure Prepared for the Programme: Notice on WhatsApp