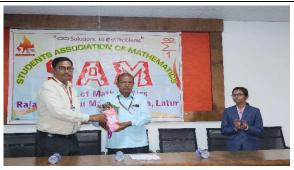

#### C) Photographs:

Celebrating National Maths Day in Presence of Chief Guest Prof. B. B. Kulkarni Head and other colleges along with office bearer of SAM

Dr. Mahesh Wavare while welcoming the Chief Guest