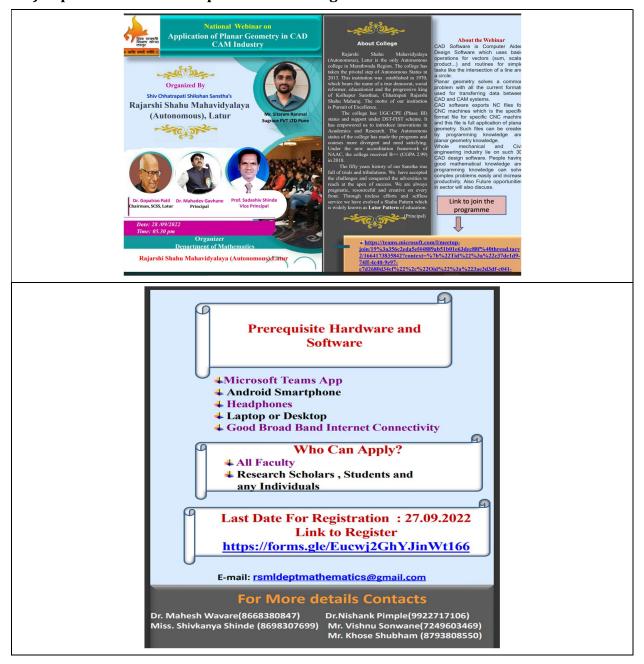

#### B) A Report

i. Title: National webinar on topic "Application of Planar Geometry in CAD CAM Industry"

#### ii. Introduction:

CAD Software is Computer Aided Design Software which uses basic operations for vectors (sum, scalar product...) and routines for simple tasks like the intersection of a line and a circle. Planar geometry solves a common problem with all the current formats used for transferring data between CAD and CAM systems. CAD software exports NC files for CNC machines which is the specific format file for specific CNC machine and this file is full application of planar geometry. Such files can be created by programming knowledge and planar geometry knowledge. Whole mechanical and Civil engineering industry lie on such 3D CAD design software. People having good mathematical knowledge and programming knowledge can solve complex problems easily and increase productivity. Also Future opportunities in this sector will also be discussed.

#### D) Copies of Brochure Prepared for the Programme:

- E) Link of Video of the programme: <a href="https://youtu.be/8zU-va2QcCY">https://youtu.be/8zU-va2QcCY</a>
- F) Any other publicity material: Nil