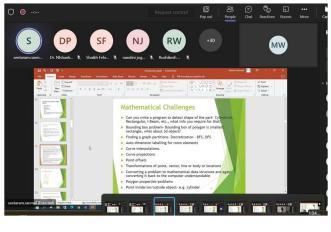

After the session is over Convener Dr Mahesh S Wavare conclude the program with vote of

thanks

vi. Conclusion, with Feedback on the Programme

All participants were satisfied and got the knowledge about use of Mathematics in