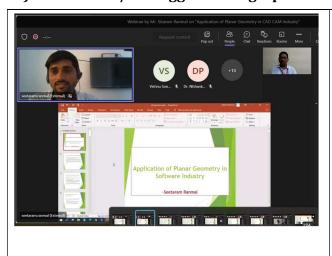

v. Brief Summary of Events/ Sessions

Department of Mathematics of Rajarshi Shahu Mahavidyalaya(Autonomous) has organized

national webinar on Application of Planar Geometry in CAD CAM Industry on 28/09/2022. Dr.

Mahesh Wavare ,Convener introduce about the webinar as well as Chief Guest of the webinar .

Mr. Siratam Ranmal ,Sungrace Infotech Ltd , who was resource person for this event and

speak about use of Mathematics in CAD CAM industry as well as future scope for students