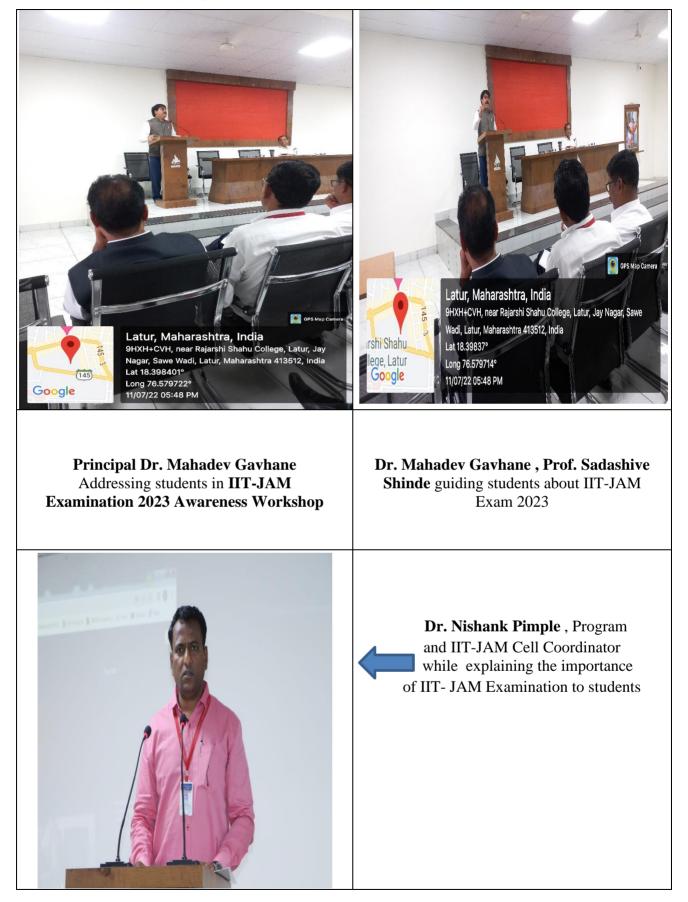

#### ii. Brief Summary of the event

A one-day "IIT-JAM Examination 2023 Awareness Workshop" was held for third-year undergraduate students on July 11, 2022. In this session, Hon. Principal Dr. Mahadev Gavhane highlighted that a special reading room for these IIT-JAM aspirants is accessible for use by students at all times for the purpose of IIT-JAM test preparation. For these aspirants, a unique schedule with department-specific times for counselling and doubt-clearing has been established. As a result of this workshop near about 50 students enrolled for the IIT-JAM Exam 2023.

## C) Geotagged Photographs / Screenshots :

E)Link of Video of the programme: Nil