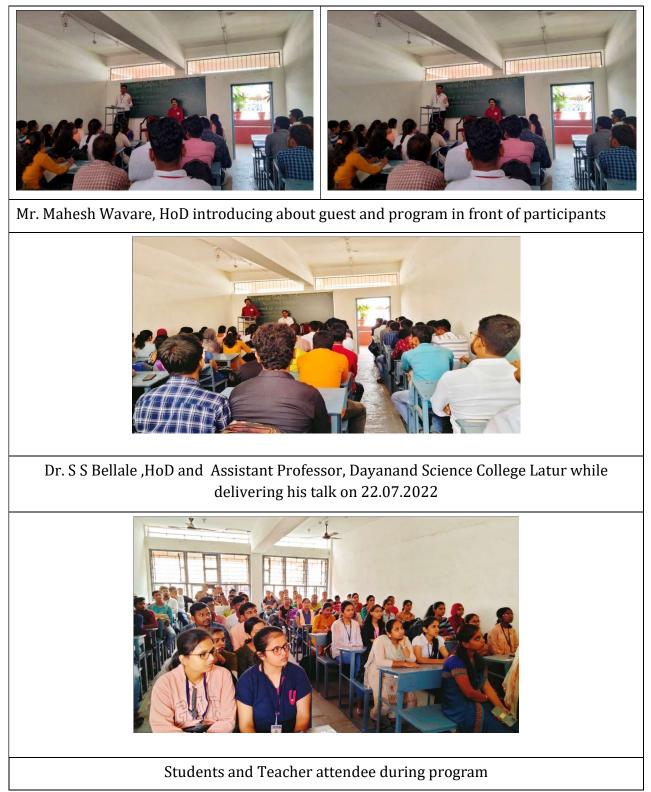

#### ii. Introduction:

22 July is celebrated as Pi Approximation Day, so on the occasion this day department has arranged a guest Lecture of Dr. S S Bellale ,Dayanand Science College, Latur on the topic "Pi". The students from UG and PG Mathematics took benefit of it.

## iii. Objectives of the Programme/ issues addressed

- To celebrate Pi Approximation Day
- To Know some facts about Pi
- To know the importance of pi in day today life