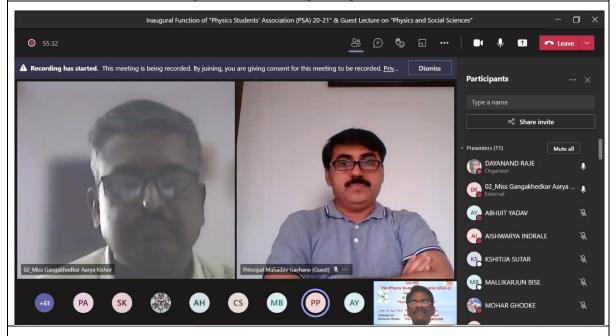

C) Screenshots/Geotagged Photographs

Prin. Dr Kishor Gangakhedkar during Inaugural Function of PSA 2020-21

Prin. Dr Kishor Gangakhedkar delivering speech on "Physics and Social Science

Dr Mahadev Gavhane during presidential address of the guest lecture