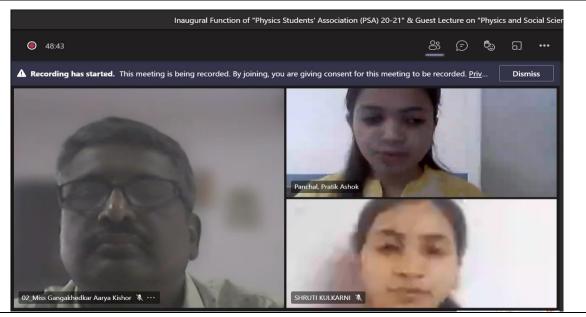

C) Screenshots/Geotagged Photographs

Prin. Dr Kishor Gangakhedkar during Inaugural Function of PSA 2020-21

Prin. Dr Kishor Gangakhedkar delivering speech on "Physics and Social Science

Dr Mahadev Gavhane during presidential address of the guest lecture