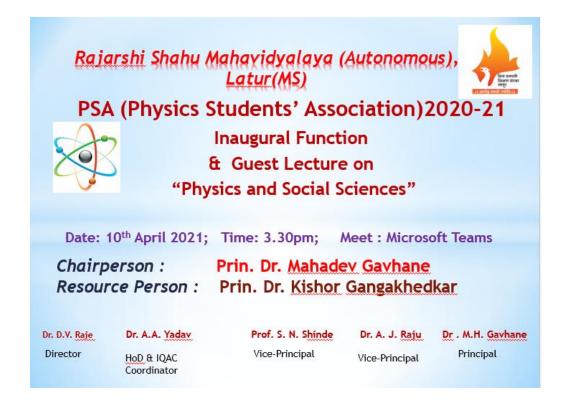

#### i. Title

PSA Inaugural Function 2020-21 and Guest Lecture on "Physics and Social Sciences"

#### ii. Introduction

The Physics Students Association (PSA) is an active platform for UG Physics and Electronics and PG Physics students of the college. PSA works for overall development of students. The inaugural function of PSA was arranged on 10<sup>th</sup> April 2021 at 3.30 PM online through the Microsoft Teams platform. Principal Dr. Mahadev Gavhane was the Chairperson for the function. The inaugurator for the function was Prin. Dr. Kishor Gangakhedkar, Pratibha Niketan Mahavidyalaya, Nanded.

#### v. Brief Summary of Events/ Sessions

Dr A.A. Yadav delivered the concept note. Dr D.V. Raje introduced the resource person. Prin. Dr. Kishor Gangakhedkar thoroughly highlighted the importance of Physics and Electronics in humans' life. The main focus of his lecture was to relate Physics and Social Sciences. He highlighted uses of the electronic instruments in day to day life. Principal Dr Mahadev Gavhane delivered presidential address and motivated the students. Mr. S.S. Undalkar proposed vote of thanks. For this inaugural function and guest lecture Vice-Principal Dr. A.J. Raju, Vice-Principal Prof. S.N. Shinde, Dr. A.A. Yadav HoD, Dr. D.V.Raje Director PSA, Mr. S.S.Undalkar, Mr. M.B.Kumbhar, Mr. M.P.Bhise were present.