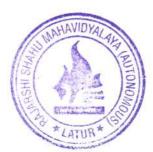

C) Screenshots/Geotagged Photographs

Prin. Dr Kishor Gangakhedkar during Inaugural Function of PSA 2020-21

Prin. Dr Kishor Gangakhedkar delivering speech on "Physics and Social Science

Dr Mahadev Gavhane during presidential address of the guest lecture