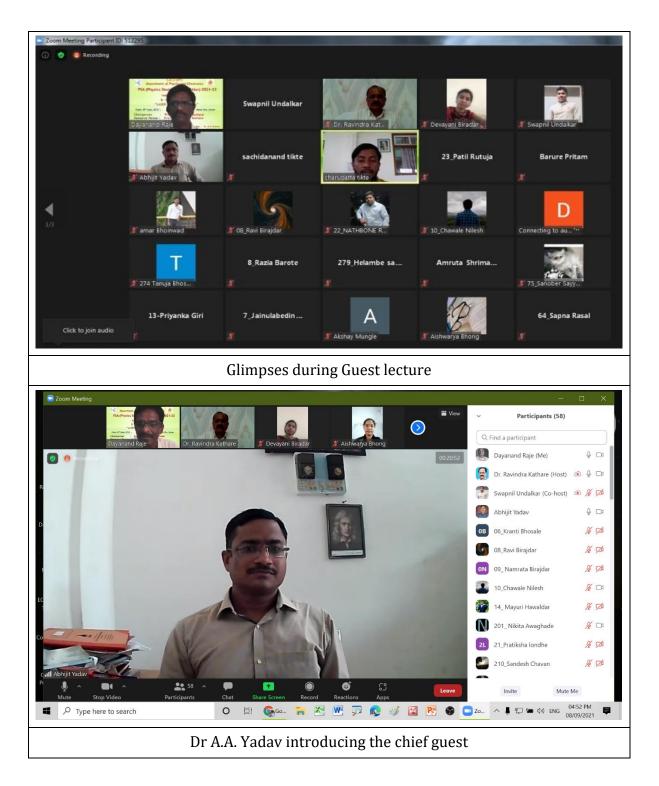

# v. Brief Summary of Events/ Sessions

Prin. Dr. Ravindra Kathare, Karmveer Mamasaheb Jagdale College, Washi inaugurated the Physics Student Association-2021-22. Principal Dr. Mahadev Gavhane was the Chairperson for inaugural function. Dr. Kathare explained various career opportunities in Physics and encouraged the students for research activities. Dr. Mahadev Gavhane in his presidential address highlighted the importance of student association in the allround development of students. Dr A.A. Yadav, HoD Physics and Electronics introduced the guest. For this inaugural function Vice-Principal Dr. A.J. Raju, Vice-Principal Prof. S.N. Shinde, Dr. D.V. Raje, Director PSA, Mr. S.S. Undalkar, Mr. M.B. Kumbhar, Mr. A.S. More, Mr. A. K. Mungle, Mr. V.B. Zadke and 110 students were present.