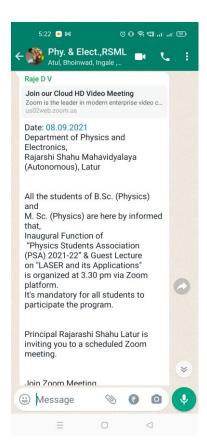

# ii. Introduction

The Physics Student Association Inaugural function was arranged on 8<sup>th</sup> September 2021 at 3.30 PM online through the ZOOM platform under Chairmanship of Principal Dr. Mahadev Gavhane.

# v. Brief Summary of Events/ Sessions

Prin. Dr. Ravindra Kathare, Karmveer Mamasaheb Jagdale College, Washi inaugurated the Physics Student Association-2021-22. Principal Dr. Mahadev Gavhane was the Chairperson for inaugural function. Dr. Kathare explained various career opportunities in Physics and encouraged the students for research activities. Dr. Mahadev Gavhane in his presidential address highlighted the importance of student association in the allround development of students. Dr A.A. Yadav, HoD Physics and Electronics introduced the guest. For this inaugural function Vice-Principal Dr. A.J. Raju, Vice-Principal Prof. S.N. Shinde, Dr. D.V. Raje, Director PSA, Mr. S.S. Undalkar, Mr. M.B. Kumbhar, Mr. A.S. More, Mr. A. K. Mungle, Mr. V.B. Zadke and 110 students were present.