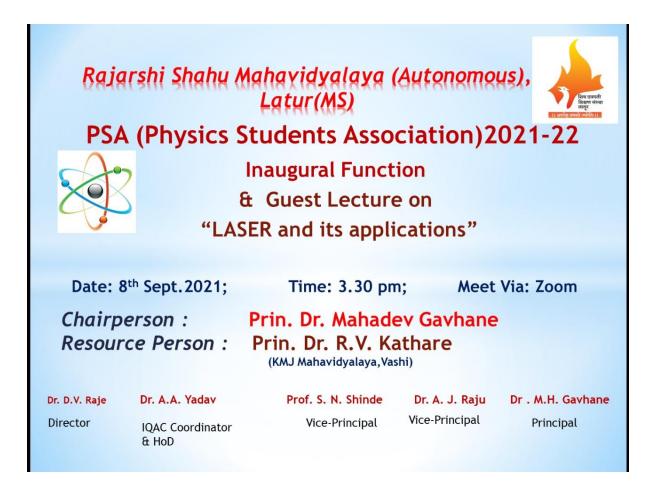

#### i. Title

Physics Student Association Inaugural Function 2021-22

# ii. Introduction

The Physics Student Association Inaugural function was arranged on 8<sup>th</sup> September 2021 at 3.30 PM online through the ZOOM platform under Chairmanship of Principal Dr. Mahadev Gavhane.

# v. Brief Summary of Events/ Sessions

Prin. Dr. Ravindra Kathare, Karmveer Mamasaheb Jagdale College, Washi inaugurated the Physics Student Association-2021-22. Principal Dr. Mahadev Gavhane was the Chairperson for inaugural function. Dr. Kathare explained various career opportunities in Physics and encouraged the students for research activities. Dr. Mahadev Gavhane in his presidential address highlighted the importance of student association in the allround development of students. Dr A.A. Yadav, HoD Physics and Electronics introduced the guest. For this inaugural function Vice-Principal Dr. A.J. Raju, Vice-Principal Prof. S.N. Shinde, Dr. D.V. Raje, Director PSA, Mr. S.S. Undalkar, Mr. M.B. Kumbhar, Mr. A.S. More, Mr. A. K. Mungle, Mr. V.B. Zadke and 110 students were present.