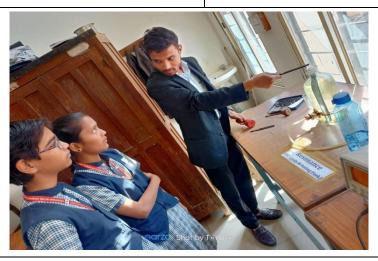

# C) Photographs:

Showing experiments to School Teachers and Students

Arrangement of Laboratory Experiments

College student demonstrating experiment

**D) Link of Video of the programme if any:** Not available