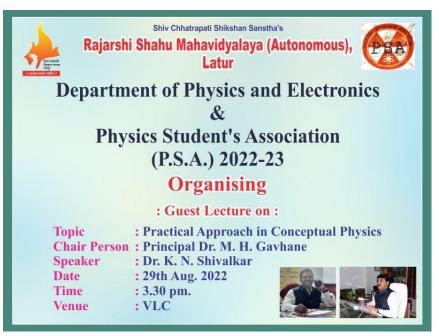

#### i. Title:

PSA 2022-23 Inaugural Function and Guest Lecture on Practical Approach in Conceptual Physics

#### ii.Introduction:

Guest lectures are among the best ways for students to be acquainted with current developments and challenges in the subject. Many students love the concept of guest lectures, as it is an interesting way of learning and interacting with new people at the same time. The Department of Physics and Electronics arranged the inauguration of the Physics Students Association 2022-23 and a guest lecture on Practical Approach in Conceptual Physics on 29.08.2022.

#### v. Brief Summary of Events/Session

Dr Abhijit Yadav delivered the concept note. Dr Dayanand Raje introduced the Guest. The office bearers were felicitated by the auspicious hands of Dr. Kamlakar N. Shivalkar, HoD Physics, Mahatma Gandhi Mahavidyalaya, Ahmedpur. Dr. Kamlakar N. Shivalkar inaugurated the Physics Students Association 2022-23. He thoroughly explained the importance of the Student Association and their activities for the students. He delivered the guest lecture on Practical Approach in Conceptual Physics. According to him, Conceptual physics is an approach to teaching physics that focuses on the ideas of physics rather than mathematics. He showed the ways of learning physics more exciting, interesting and effective. Mr Suraj Gund expressed a vote of thanks.

All the Students of B. Sc. and M.Sc. Physics are hereby informed that, our department and 'Physics Students' Association" (PSA) 22-23' jointly organizing guest lecture on 29<sup>th</sup> August 2022 at 3.30 pm in VLC. Chief Guest of the Program will be .Dr. Kamlakar N. Shivalkar, Mahatma Gandhi Mahavidyalaya, Ahmedpur. He will deliver a lecture on the topic <u>"Practical</u> approach in <u>Conceptual</u> Physics".