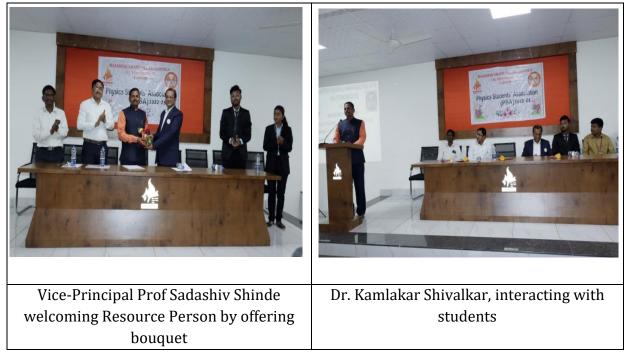

#### v. Brief Summary of Events/Session

Dr Abhijit Yadav delivered the concept note. Dr Dayanand Raje introduced the Guest. The office bearers were felicitated by the auspicious hands of Dr. Kamlakar N. Shivalkar, HoD Physics, Mahatma Gandhi Mahavidyalaya, Ahmedpur. Dr. Kamlakar N. Shivalkar inaugurated the Physics Students Association 2022-23. He thoroughly explained the importance of the Student Association and their activities for the students. He delivered the guest lecture on Practical Approach in Conceptual Physics. According to him, Conceptual physics is an approach to teaching physics that focuses on the ideas of physics rather than mathematics. He showed the ways of learning physics more exciting, interesting and effective. Mr Suraj Gund expressed a vote of thanks.