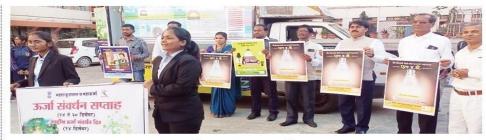

## शहरात ऊर्जा संवर्धन जनजागृती चित्ररथाचे उत्स्फूर्त स्वागत

लातूर : प्रतिनिधी

महाऊर्जातफें दरवर्षी १४ डिसेंबर हा दिवस राष्ट्रीय ऊर्जा संवर्धन दिवस आणि दि. १४ ते २९ डिसेंबर हा कालावधी ऊर्जा संवर्धन आठवडा म्हणून राज्यात साजरा केला जातो. त्यानिमित्ताने आयोजित ऊर्जा संवर्धन जनजागृती चित्ररथाचे लातूर शहरात उत्स्फूर्त स्वागत करण्यात आले.

राज्यातील विविध शासकीय, निमशासकीय कार्यालयांमध्ये, शाळा, महाविद्यालय, निवासी संस्था (सोसायटी) परिसरात ऊर्जा संवर्धनाविषयीची माहिती चित्रफितीच्या माध्यमातून प्रसारित करण्यात येत असून या चित्ररथावर लावलेल्या पोस्टरद्वारे सर्वसामान्यांना ऊर्जा बचतीचा संदेश दिला जाणार आहे. वीज बचतीचे महत्त्व पटवून दिले जात आहे. दि १९ डिसेंबर रोजी लातूर शहरात चित्ररथाचे आगमन झाले. जिल्हा परिषद शासकीय कर्मचारी यांच्या वतीने

महाराष्ट्र ऊर्जा विकास अभिकरण यांच्या चित्ररथाचे स्वागत करण्यात आले.

मुख्याधिकारी अभिनव गोयल, महाऊर्जा एम्पानेल एनर्जी ऑडिटर केदार खिमतकर व इतर शासकीय कर्मचारी यावेळी उपस्थिती होते.यावेळी मान्यवरांच्या हस्ते वीज बचत जनजागृती फलकाचे अनावरण करण्यात आले. राजर्षी शाहू महाविद्यालयात विद्यार्थी, विद्यार्थिनीनी चित्ररथाचे उत्स्फूर्त स्वागत केले. प्राचार्य डॉ. महादेव गव्हाणे, प्राध्यापक, कर्मचारी यांची उपस्थिती होती. लातुरात ऊर्जा संवर्धनाचा संदेश देत चित्ररथाने दिवसभरात अनेक ठिकाणी भेटी देऊन नागरिकांना वीज बचतीसाठी जागृत करण्याचा प्रयत्न केला. लातूर महाऊर्जा विभागीय कार्यालयाचे महाव्यवस्थापक समीर घोडके यांनी चित्ररथाला हिरवा झेंडा दाखवून बीड जिल्ह्याकडे चित्ररथाला मार्गस्थ केले.