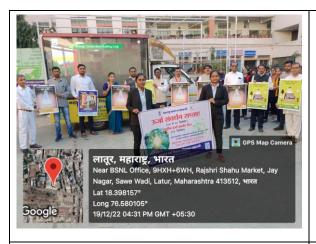

#### C) Geotagged photographs:

Video on energy conservation building code shown to students on Big LED Screen Wall

Students watching the videos.

## शहरात ऊर्जा संवर्धन जनजागृती चित्ररथाचे उत्स्फूर्त स्वागत

लातूर : प्रतिनिधी

महाऊर्जातफें दरवर्षी १४ डिसेंबर हा दिवस राष्ट्रीय ऊर्जा संवर्धन दिवस आणि दि. १४ ते २९ डिसेंबर हा कालावधी ऊर्जा संवर्धन आठवडा म्हणून राज्यात साजरा केला जातो. त्यानिमित्ताने आयोजित ऊर्जा संवर्धन जनजागृती चित्ररथाचे लातूर शहरात उत्स्फूर्त स्वागत करण्यात आले.

राज्यातील विविध शासकीय, निमशासकीय कार्यालयांमध्ये, शाळा, महाविद्यालय, निवासी संस्था (सोसायटी) परिसरात ऊर्जा संवर्धनाविषयीची माहिती चित्रफितीच्या माध्यमातून प्रसारित करण्यात येत असून या चित्ररथावर लावलेल्या पोस्टरद्वारे सर्वसामान्यांना ऊर्जा बचतीचा संदेश दिला जाणार आहे. वीज बचतीचे महत्त्व पटवून दिले जात आहे. दि १९ डिसेंबर रोजी लातूर शहरात चित्ररथाचे आगमन झाले. जिल्हा परिषद शासकीय कर्मचारी यांच्या वतीने

महाराष्ट्र ऊर्जा विकास अभिकरण यांच्या चित्ररथाचे स्वागत करण्यात आले.

मुख्याधिकारी अभिनव गोयल, महाऊर्जा एम्पानेल एनर्जी ऑडिटर केदार खिमतकर व इतर शासकीय कर्मचारी यावेळी उपस्थिती होते.यावेळी मान्यवरांच्या हस्ते वीज बचत जनजागृती फलकाचे अनावरण करण्यात आले. राजर्षी शाहू महाविद्यालयात विद्यार्थी, विद्यार्थिनीनी चित्ररथाचे उत्स्फूर्त स्वागत केले. प्राचार्य डॉ. महादेव गव्हाणे, प्राध्यापक, कर्मचारी यांची उपस्थिती होती. लातुरात ऊर्जा संवर्धनाचा संदेश देत चित्ररथाने दिवसभरात अनेक ठिकाणी भेटी देऊन नागरिकांना वीज बचतीसाठी जागृत करण्याचा प्रयत्न केला. लातूर महाऊर्जा विभागीय कार्यालयाचे महाव्यवस्थापक समीर घोडके यांनी चित्ररथाला हिरवा झेंडा दाखवून बीड जिल्ह्याकडे चित्ररथाला मार्गस्थ केले.