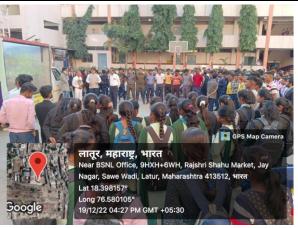

#### C) Geotagged photographs:

Video on energy conservation building code shown to students on Big LED Screen Wall

Students watching the videos.