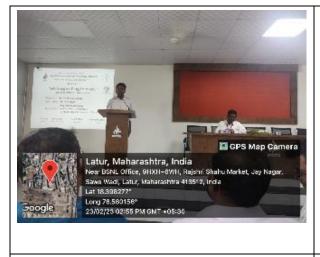

#### **C)** Geotagged Photographs:

Resource person Mr. Santosh Balgir addressing the participants

Principal Dr Mahadev Gavhane delivering presidential note

Participants during the workshop

**D)** Link of Video of the programme if any: Not available