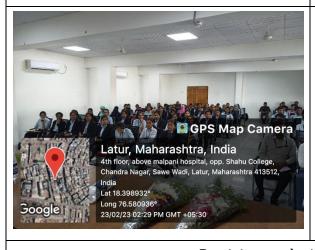

#### **C)** Geotagged Photographs:

Resource person Mr. Santosh Balgir addressing the participants

Principal Dr Mahadev Gavhane delivering presidential note

Participants during the workshop

**D)** Link of Video of the programme if any: Not available