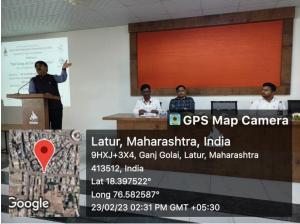

#### **C)** Geotagged Photographs:

Resource person Mr. Santosh Balgir addressing the participants

Principal Dr Mahadev Gavhane delivering presidential note

Participants during the workshop

**D)** Link of Video of the programme if any: Not available