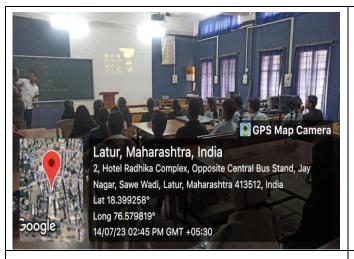

#### C) Geotagged Photographs:

At Photonics Lab for Satellite Launching

Live Streaming of LVM3-M4/Chandrayan-3 Mission

D) Link of Video of the programme if any: Not available