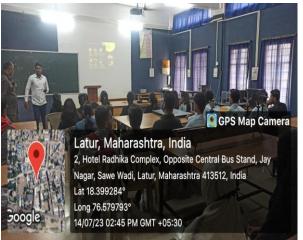

#### C) Geotagged Photographs:

At Photonics Lab for Satellite Launching

Live Streaming of LVM3-M4/Chandrayan-3 Mission

D) Link of Video of the programme if any: Not available