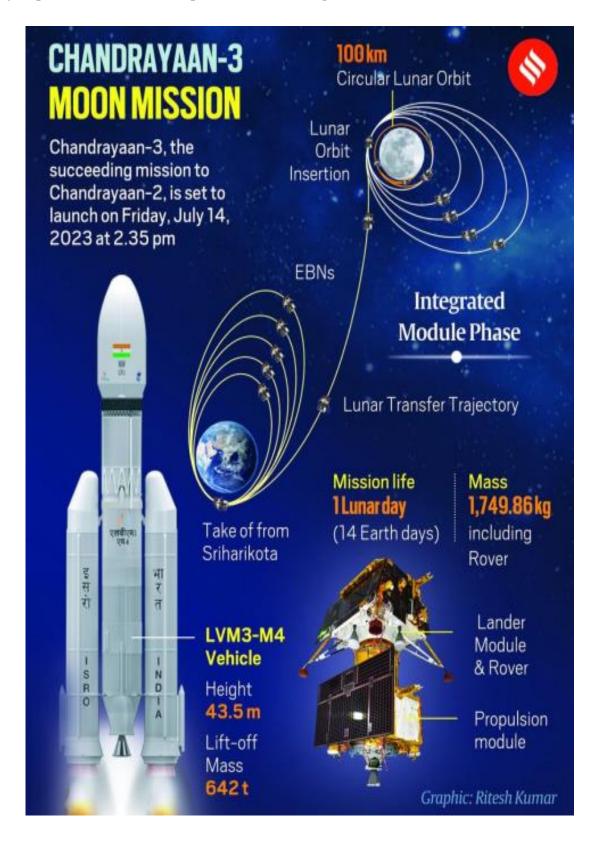

#### B) Report

i. Title: Showing Live Streaming of LVM3-M4/Chandrayan-3 Mission.

**ii.Introduction:** Chandrayaan-3 is a follow-on mission to Chandrayaan-2 to demonstrate end-to-end capability in safe landing and roving on the lunar surface. It consists of Lander and Rover configuration. It will be launched by LVM3 from SDSC SHAR, Sriharikota. The propulsion module will carry the lander and rover configuration till 100 km lunar orbit. The propulsion module has Spectro-polarimetry of Habitable Planet Earth (SHAPE) payload to study the spectral and Polari metric measurements of Earth from the lunar orbit. Arranging such unique programs is a good idea to fine tune students' knowledge. A 40 minutes live streaming of LVM3-M4/Chandrayan-3 Mission was organized by the department of Physics and Electronics through You-Tube.

#### v. Brief Summary of Events/Session

Chandrayaan-3 was launched into space by the LVM3 rocket from the Satish Dhawan Space Centre in Sriharikota. Once in orbit, the propulsion module will carry the lander and rover configuration to a 100-kilometre lunar orbit. The lander will then separate from the propulsion module and attempt a soft landing on the lunar surface. The propulsion module also carries the Spectro-polarimetry of Habitable Planet Earth (SHAPE) payload, which will analyze the light from Earth to study its spectral and polarimetric properties. Chandrayaan-3 is a follow-up mission to Chandrayaan-2 that will attempt to land a spacecraft on the moon and deploy a rover to explore the lunar surface.

The rover will collect data on the composition and geology of the moon, which will help scientists learn more about the history and evolution of our nearest celestial neighbour. "The main lacuna in the last Chandrayaa-2 mission was that there were offnominal conditions that were initiated in the system. Chandrayaan-3 is carrying six payloads to study the lunar soil and capture photographs of Earth from the lunar orbit. During its 14-day mission (one Lunar day) upon landing, Chandrayaan-3 will conduct a series of groundbreaking experiments using its payloads RAMBHA and ILSA. These experiments will study the moon's atmosphere and dig into the surface to better understand its mineral composition. Through this mission, India will not only access a wealth of knowledge about the lunar surface but also it's potential for human habitation in the future. Live streaming of Chandrayan-2 satellite launching was arranged by department of Physics and Electronics.