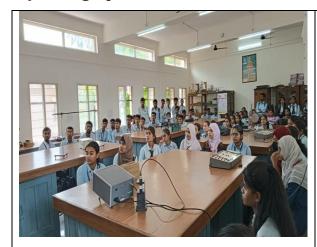

#### C) Photographs

B.Sc. B.T. I Year students assembled in the Physics Laboratory for demonstration

Dr Dayanand Raje discussing about Geiger Muller Counter System