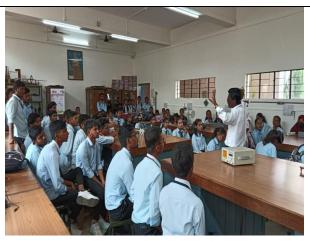

#### C) Photographs

B.Sc. B.T. I Year students assembled in the Physics Laboratory for demonstration

Dr Dayanand Raje discussing about Geiger Muller Counter System