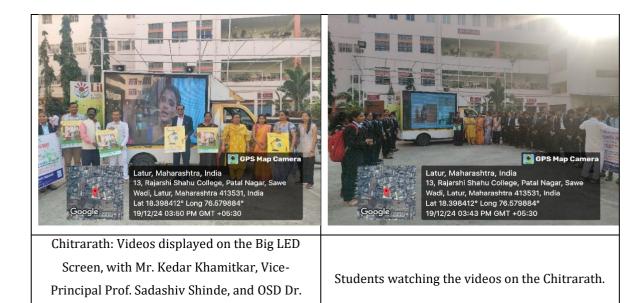

#### V. Brief Summary of Showing Videos on Energy Conservation:

A program showcasing videos on energy conservation using a Chittrarath from the Maharashtra Energy Development Agency (MEDA) was organized on the college campus on 19th December 2024 at 4:30 PM. The event was aimed at raising awareness about energy-saving practices among students. Various short videos were presented on a large LED screen, highlighting practical tips for energy conservation, such as using public transport for commuting, the importance of renewable energy sources like solar energy, and simple actions like turning off the car engine at traffic signals to save fuel. These videos were sponsored by MEDA, Latur, providing valuable insights into daily actions that can reduce energy consumption.

The event was attended by several dignitaries, including Principal Dr Mahadev Gavhane, Vice-Principal Prof. Sadashiv Shinde, and the resource person Mr. Kedar Khamitkar, who engaged with the students and addressed their questions, helping to clear any doubts related to the videos and the importance of energy conservation.

#### C) Geotagged photographs: