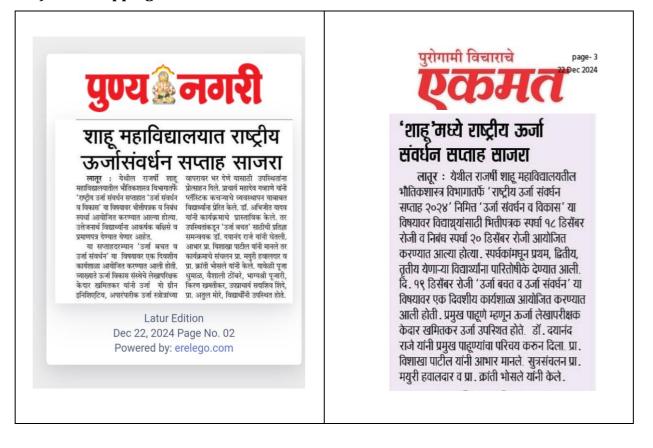

tended by several dignitaries, including Principal Dr Mahadev Gavhane, Vice-Principal Prof. Sadashiv Shinde, and the resource person Mr. Kedar Khamitkar, who engaged with the students and addressed their questions, helping to clear any doubts related to the videos and the importance of energy conservation.

#### VI. Conclusion, with Feedback on the Programme:

The initiative proved to be an informative and interactive session, encouraging students to adopt more sustainable practices in their everyday lives.

#### VII. Any Appendix If Necessary:

List of participants

Date: 19.12.2024

Department of Physics & Electronics Rajarshi Shahu Mahavidyalaya,Latur

Hajarshi Shahu Mahavidyalaya,Latur (Autonomous) (Autonomous)

#### C) Geotagged photographs:



#### D) News clipping:

Abhijit Yadav.



### Rajarshi Shahu Mahavidyalaya, Latur (Autonomous)

Department of Physics & Electronics

"Video Showing Program on Energy Conservation"
On the occasion of Energy Conservation Week (14 Dec to 20 Dec 2024)

**Attendance Sheet** 

**Date:** 19/12/2024

| Sr.<br>No | Name of the Student        | Class         | Gender   | Signature |
|-----------|----------------------------|---------------|----------|-----------|
| 1         | Tambolkar Pranita.P.       | ВБСТЧ         | F        | - Janita  |
| 2.        | Autade Pratiksha H.        | BSC. Ty.      | F        | शिक्ष शक् |
| 3.        | Jadhav Trupti D.           | BSC. Ty.      | F        | Tayeti.   |
| 4.        | Chotwe Sakshi H.           | B.Sc TY       | F        | Citur     |
| 5         | Chodhari Safuto            | B. SCTY