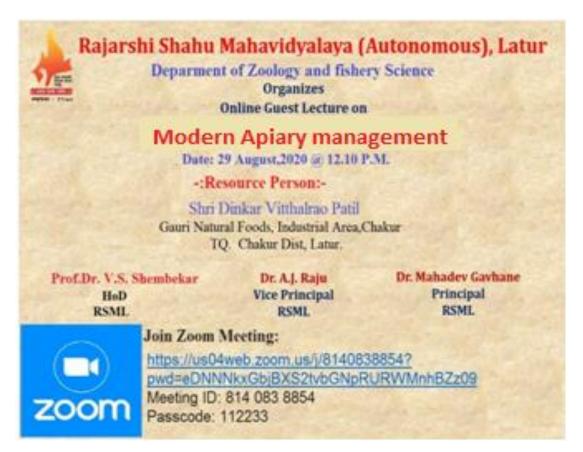

#### i. Title:

Online Guest Lecture on 'ModernApiaryManagement'

#### iv.Details of Participants:

About 95 participants from UG& PG Students and teachers were present for guest lecture.

#### v.Brief Summary of Events/ Sessions:

The guest lecture was highly motivating and experience based as in Gauri Natural Foods there are more than 500 Artificial Bee boxes. So he provided the all knowledge required for bee keeping and its apiary management. Shri. Dinkar Patil even provided the data regarding honey processing techniques and honey bee keeping methods and some practical details were shared.