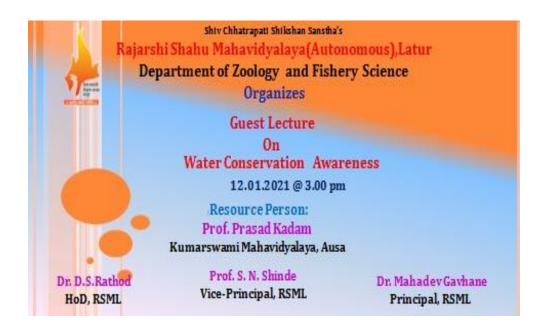

## D) Brochure of the Guest Lecture:

# Rajarshi Shahu Mahavidyalaya (Autonomous), Latur

Department of Zoology and Fishery Science

A) Summary Report of the Activity

| 1) Title of Programme:                           |                 |                        | e on Water Con<br>Awareness | servation   |
|--------------------------------------------------|-----------------|------------------------|-----------------------------|-------------|
| 2) Name of Organizing Departr                    | nent/Unit:      | Department of          | Zoology & Fishe             | ery Science |
| 3) Name of the Coordinator(s),                   | / Convener(s)/  | Dr. Mahadev Ga         | vhane Principal             | , RSML      |
| Organizer(s) of the Programme                    | e:              | Prof. S.N. Shinde      | e Vice Principal            | ,RSML       |
|                                                  |                 | Dr. A. A. Yadav        | IQAC Coordinate             | or, RSML    |
|                                                  |                 | Dr.D.S.Rathod (        | HoD)                        |             |
|                                                  |                 |                        |                             |             |
|                                                  |                 | Mr.Datta Nalle         |                             |             |
|                                                  |                 | Miss. Madhuri Bhande   |                             |             |
|                                                  |                 | Smt.D.M.Jagtap         |                             |             |
| 4) Date(s) of the Programme:                     |                 |                        | 12.01.2021                  |             |
| 5) Venue/Mode:                                   |                 | Online Microso         | oft Teams Platfo            | rm          |
| 6) Target Group:                                 |                 | B.Sc. a                | and M.Sc. studer            | nt          |
| 7) Number of Participants:                       |                 | Male                   | Female                      | Total       |
| A separate list with                             | Teaching        | 03                     | 02                          | 05          |
| signatures be maintained in the department/Unit) | Non-            | -                      | -                           | -           |
|                                                  | Teaching        |                        |                             |             |
|                                                  | Students        | 28                     | 46                          | 74          |
| 8) Name(s) and details of Reso                   | urce Person(s), | Prof. Dr. Prasad       | Kadam                       |             |
| if any:                                          |                 | Kumarswami M<br>Latur. | ahavidyalaya, A             | usa Dist.   |
| 9) Total Expenditure for the Pr                  | ogramme:        |                        | Free                        |             |
| 10) Source of Funding:                           |                 | Not Applicable         |                             |             |