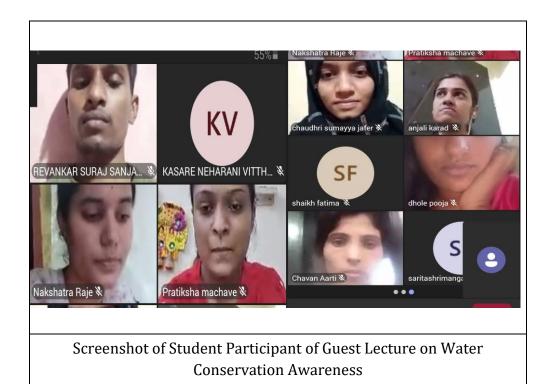

rasad Kadam covered almost all aspect related to this topic. Further he guided regarding about plantation tree to increase water table and prevent the soil erosion. He also talked about how to utilize available water at domestic level. In this program Concept note was given by Dr. D. S. Rathod Head, Department of Zoology and Fishery Science and Vote of Thank given by Miss. Madhuri Bhande

#### vi. Conclusion, with Feedback on the Programme:

Students learned water conservation strategies and the various benefits of water conservation

## vii. Any Appendix If Necessary

Date: 12.01.2021

Place: Latur

Convener/HoD

HEAD

Dept, of Zoology Rajarshi Shahu Mahavidyarav

LATUR - 413 512

OTUM

PRINCIPAL Rajarshi Shahu Mahavidyalaya

(Autonomous), Latur

## C) Screenshots/ Geotagged Photographs



## D) Brochure of the Guest Lecture:



# Rajarshi Shahu Mahavidyalaya (Autonomous), Latur Department of Zoology & Fishery Science Guest Lecture on Water Conservation Awareness

List of Participants (12.01.2021)

| Sr. |                            |        |             |
|-----|----------------------------|--------|-------------|
| No. | Name of the Participant    | Gender | Designation |
| 1   | Revankar Suraj             | Male   | Student     |
| 2   | Aarti Chavan               | Female | Student     |
| 3   | Nasreen Shaikh             | Female | Student     |
| 4   | Ashvini Kavale             | Male   | Student     |
| 5   | Pranita Rathod             | Female | Student     |
| 6   | Shriram Sutar              | Male   | Student     |
| 7   | Karuna Matephalkar         | Female |