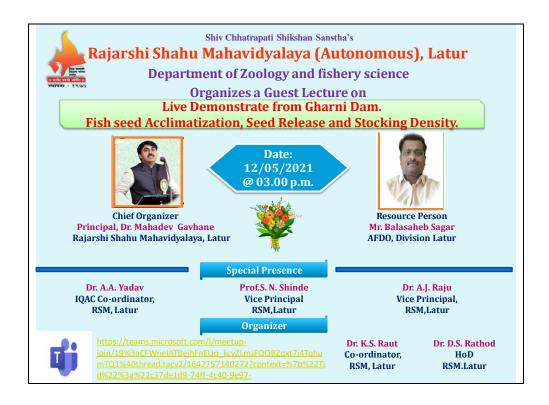

#### i. Title:

Live Demonstration from Gharni Dam: Fish Seed Acclimatization, Seed Release and Stocking Density

#### ii. Introduction

Seed as a major determinant for successful culture; growth and survival. Fish seed production includes egg to spawn production for 3 days, spawn to fry nursing for 15-20 days, fry to fingerling rearing for 60-90 days and fingerling to yearling rearing for 8-9 months. Thus the carp seed may be categorized at its final size into spawn (6-8 mm size), fry (20-25 mm size), fingerlings (100-150 mm size) and yearlings (100-200 g weight). How the fish seed production process takes place was live from Gharni dam by fishery officer Mr. Balasaheb Sagar.

#### v. Brief Summary of Events/ Sessions

Mr. Balasaheb Sagar, Assistant Fishery Development Officer Division, Latur live demonstrated process of seed production from Gharni Dam. Students of B.Sc. III and M.Sc. II Zoology students were benefited.