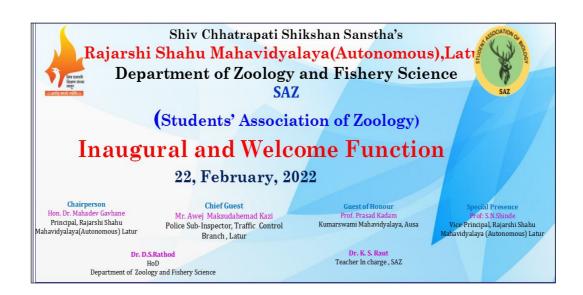

#### i. Title:

Inauguration of SAZ and Welcome Function of Students Association of Zoology (SAZ-22)

# v. Brief Summary of events/ Sessions:

The department, formed Student Association of Zoology(SAZ) Principal, Dr. M.H.Gavhane, Hon. Vice -Principal , S.N.Shinde, Rajarshi Shahu Mahavidylaya (Autonomous), Latur. Inaugural function was started by welcome song composed by students. Then dignitaries lit the lamp. The dignitaries were welcomed by offering bouquet and book. Dr. D.S. Rathod delivered an introductory speech. Names of SAZ office bearer declared and felicitated by chief guest. Hon. Principal, Dr. M.H.Gavhane, Hon. Vice -Principal S.N. Shinde Chief Guest Prof. Dr. Prasad Kadam, Kumarswami Mahavidyalaya, Ausa Dist. Latur, and Mr. Avez Kazi PSI, Police Station Shivaji Nagar, Latur and B.Sc. F.Y. and M.Sc. F.Y. students were welcomed by offering Pen and Bouquet by the auspicious hands of Hon. Dignitaries on dias

### D) Banner