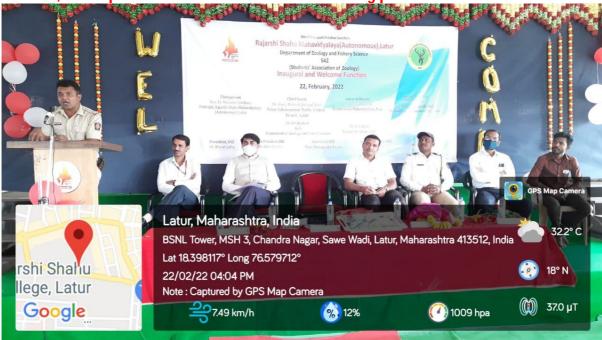

C) Geotagged Photographs /Screenshots

Hon'ble, Principal Dr. Mahadev Gavhane Delivering presidential Address

Chief Guest Mr. Avez Kazi delivering speech in Inaugural function

Chief Guest Prof. Prasad Kadam delivering speech in Inaugural function