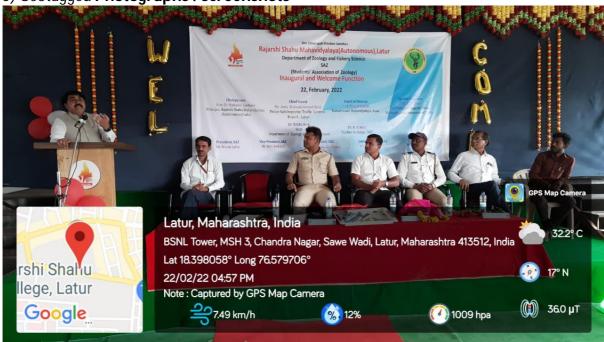

C) Geotagged Photographs /Screenshots

Hon'ble, Principal Dr. Mahadev Gavhane Delivering presidential Address

Chief Guest Mr. Avez Kazi delivering speech in Inaugural function

Chief Guest Prof. Prasad Kadam delivering speech in Inaugural function