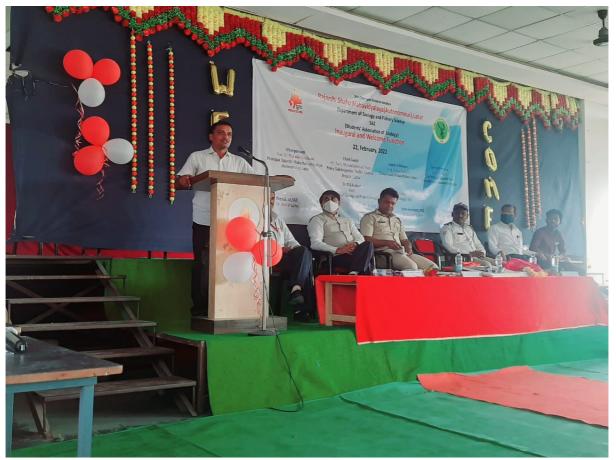

Dr. D.S. Rathod Head department of Zoology and Fishery Science Delivering Introductory Speech