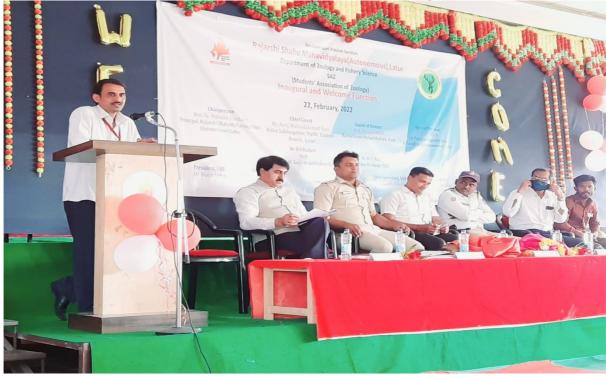

# v. Brief Summary of events/ Sessions:

The department, formed Student Association of Zoology(SAZ) Principal, Dr. M.H.Gavhane, Hon. Vice -Principal , S.N.Shinde, Rajarshi Shahu Mahavidylaya (Autonomous), Latur. Inaugural function was started by welcome song composed by students. Then dignitaries lit the lamp. The dignitaries were welcomed by offering bouquet and book. Dr. D.S. Rathod delivered an introductory speech. Names of SAZ office bearer declared and felicitated by chief guest. Hon. Principal, Dr. M.H.Gavhane, Hon. Vice -Principal S.N. Shinde Chief Guest Prof. Dr. Prasad Kadam, Kumarswami Mahavidyalaya, Ausa Dist. Latur, and Mr. Avez Kazi PSI, Police Station Shivaji Nagar, Latur and B.Sc. F.Y. and M.Sc. F.Y. students were welcomed by offering Pen and Bouquet by the auspicious hands of Hon. Dignitaries on dias

Dr. Prasad Kadam had been covered almost all aspect related to this topic Further Mr. Avez Kazi motivated the student for participation in various competition exams like UPSC, MPSC.

C) Geotagged Photographs /Screenshots

Hon'ble, Principal Dr. Mahadev Gavhane Delivering presidential Address

Chief Guest Mr. Avez Kazi delivering speech in Inaugural function

Chief Guest Prof. Prasad Kadam delivering speech in Inaugural function