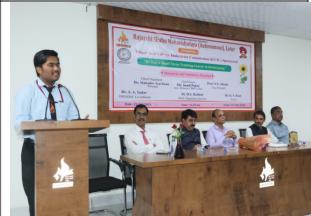

## Session :- I WELCOME

## Lamp lightening

Introductory Speech by Trainer Dr.Kakasaheb Raut

Hon. Shri. Sunil Pokre Asst. Director, CBRTI Pune guiding the participants

Written exam on the 25.03.2023 in presence of Asst.Director. Sunil Pokre