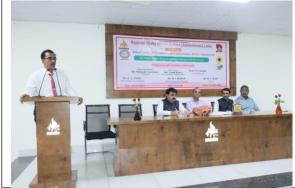

### v. Brief Summary of Events/ Sessions:

This "05 Days short Term Training Course in Beekeeping" was very much fruitful as one batch of 24 students participated and Assistant professor and the trainer Dr. Kakasaheb Sitaram Raut taught all the important skills in Beekeeping in theory and Practicals in Five days. On the last day 25.03.2023 there was Valedictory function and Principal Dr.M.H.Gavhane president of this session guided the students and called the students to

startone small unit of Beekeeping at our college and assured the students for any help required in starting one apiary. Dr.D.S.Rathod [HoD], Dr.Dhahanjay Jadhav Professor, Maharashtra Mahavidyalaya, Niangua, Mr.R.D.Kamble, Mrs.D.M. Jagtap was also present. The e Resource persons Shri Sunil Pokre [Asst.Director CBRTI, Pune] was present for Valedictory function as a Chief Guest he also guided the students participated in this training course in Beekeeping. He especially focused on the skills required for Apiculture and sustainable development in Our Country. Students were satisfied by the Question answer session conducted by both of these Trainer and resource person.