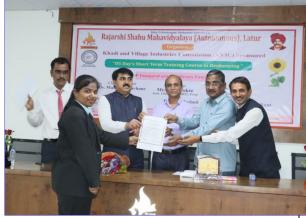

## Valedictory session: I

Shri. Sunil Pokre , Asst.Director ,CBRTI-Pune

He focused on the Government policies and benefits of starting the Beekeeping as a small scale industry to the trainees in the 05 Days Training course in Beekeeping.

The student participants Pallavi Navgire and Mr. Kadam Aditya expressing their experiences about this training course.

Participant Feliciteted by the asuspicious hands of dignitaries on the daies