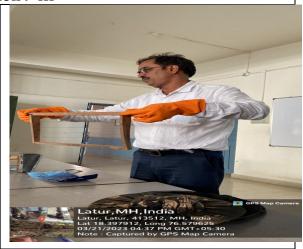

## **Practical Session :- III**

Practical session and Demonstration of colony handling, wax and propolis collection, using the hive tools, Smoker, Veil was given by Trainer Dr. Kakasaheb Sitaram Raut,  $5^{th}$  day of training programm.