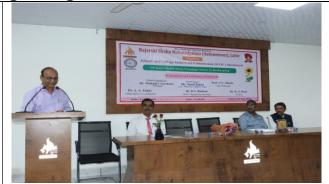

## Session :- I WELCOME

## Lamp lightening

Introductory Speech by Trainer Dr.Kakasaheb Raut

Hon. Shri. Sunil Pokre Asst. Director, CBRTI Pune guiding the participants

Written exam on the 25.03.2023 in presence of Asst.Director. Sunil Pokre

## Valedictory session: I

Shri. Sunil Pokre , Asst.Director ,CBRTI-Pune

He focused on the Government policies and benefits of starting the Beekeeping as a small scale industry to the trainees in the 05 Days Training course in Beekeeping.