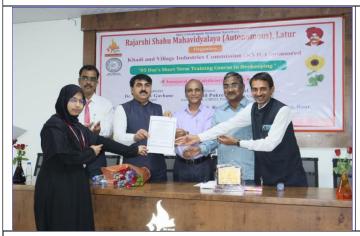

## Valedictory session: I

Shri. Sunil Pokre , Asst.Director ,CBRTI-Pune

He focused on the Government policies and benefits of starting the Beekeeping as a small scale industry to the trainees in the 05 Days Training course in Beekeeping.

The student participants Pallavi Navgire and Mr. Kadam Aditya expressing their experiences about this training course.

Participant Feliciteted by the asuspicious hands of dignitaries on the daies