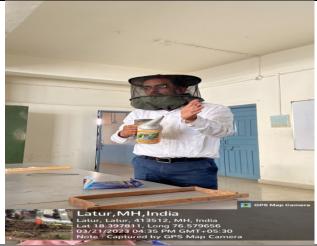

## **Practical Session :- III**

Practical session and Demonstration of colony handling, wax and propolis collection, using the hive tools, Smoker, Veil was given by Trainer Dr. Kakasaheb Sitaram Raut,  $5^{th}$  day of training programm.