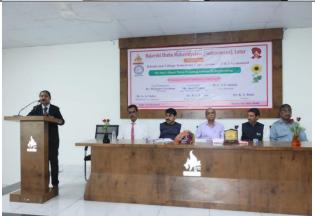

The student participants Pallavi Navgire and Mr. Kadam Aditya expressing their experiences about this training course.

Participant Feliciteted by the asuspicious hands of dignitaries on the daies