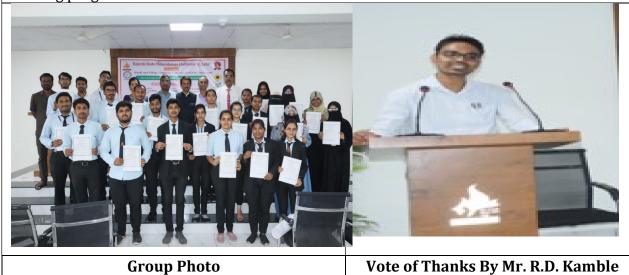

startone small unit of Beekeeping at our college and assured the students for any help required in starting one apiary. Dr.D.S.Rathod [HoD], Dr.Dhahanjay Jadhav Professor, Maharashtra Mahavidyalaya, Niangua, Mr.R.D.Kamble, Mrs.D.M. Jagtap was also present. The e Resource persons Shri Sunil Pokre [Asst.Director CBRTI, Pune] was present for Valedictory function as a Chief Guest he also guided the students participated in this training course in Beekeeping. He especially focused on the skills required for Apiculture and sustainable development in Our Country. Students were satisfied by the Question answer session conducted by both of these Trainer and resource person.

# vi. Conclusion, with Feedback on the Programme:

Both the Trainer Dr.Kakasaheb Sitaram Raut and Shri. Sunil Pokre and interacted with students and answered their questions. Students were very much satisfied by this training course. In the practical students handled the three castes of honey Bees, Equipments in Beekeeping, modern hive, Bee colonies etc. They were trained to use the Bee veil, smokers, Bee brush, hive tools, Bee suit, and other things required in management modern beekeeping. By acquiring the practical skills in beekeeping they were satisfied.