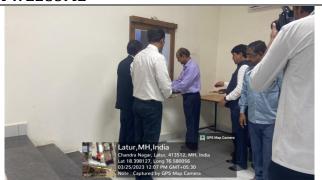

## B) Geotagged Photographs /Screenshots

## Valedictory session: I

Shri. Sunil Pokre , Asst.Director ,CBRTI-Pune

He focused on the Government policies and benefits of starting the Beekeeping as a small scale industry to the trainees in the 05 Days Training course in Beekeeping.

The student participants Pallavi Navgire and Mr. Kadam Aditya expressing their experiences about this training course.

Participant Feliciteted by the asuspicious hands of dignitaries on the daies