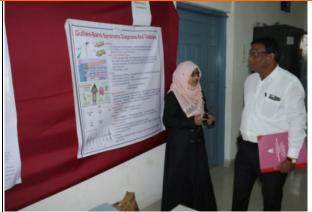

n Faculty of Science and Technology S.R.T.M. University Nanded





Dr. Abhijit Yadav, OSD and IQAC coordinator Felicitating University Coordinator Prof. Dr. Sanjay Pekamwar S.R.T.M. University Nanded Prof. S.N. Shinde Vice-Principal R.S.M.L Felicitating Observer Dr. Babasaheb Thombare Assistant Dean Agriculture College,Latur



Dr.D.S.Rathod district Co-ordinator delivering Concept Note of Avishkar-23



Hon. Dr. L.M. Waghmare Dean Faculty of Science and Technology S.R.T.M. University Nanded Delivering the inaugural speech



Dr. Abhijit Yadav, OSD and IQAC coordinator R.S.M.L Delivering presidential Address



Hon. Dr. Sanjay Pekamwar University Avishkar Coordinator Guiding participants



Dr. K.S. Raut expressing Vote of Thanks.

## Session-II :Research Poster and Model Presentation

















#### Session -III : Valedictory (Prize Distribution)



Felicitation of Chief Guest Dr. Babasaheb Thombare Associate Dean and Principal Agriculture College, Latur by Hon. Principal Dr. Mahadev Gavhane



Result reading by Dr. K.S.Raut in Valedictory Function



Hon. Dr. Sanjay Pekamwar expressing view in Valedictory Function









Feedback Remarks by Participant

### **Prize Distribution**

















### **Prize Distribution**

































Hon. Principal Dr. Mahadev Gavhane Delivering presidential Address

**Group Photo All Winner** 



#### Swami Ramanand Teerth Marathwada University, Latur District Level Avishkar-23 Competition

Proforma for submission of names of Selected candidates to University level Avishkar Name of College /Campus School: R