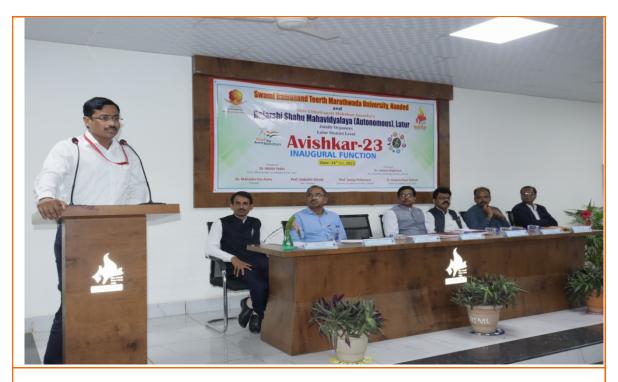

#### **Session: - I (Inaugural Function):**

The inaugural function of District Level Avishkar-23 was held on 14th October 2022 at 11:30 am. The function was inaugurated by auspicious hands of Hon. Dr. Laxman Waghmare Dean Faculty of Science and Technology, Swami Ramanand Teerth Marathwada University, Nanded, Chairperson Hon. Dr. Abhijit Yadav IQAC and OSD, Rajarshi Shahu Mahavidyalaya (Autonomous), Latur, University Coordinator Prof. Dr. Sanjay Pekamwar, and District Coordinator, Dr. Dnyaneshwar S. Rathod.

Hon. Dr. Sanjay Pekamwar University Avishkar Coordinator Guiding participants

Dr. K.S. Raut expressing Vote of Thanks.