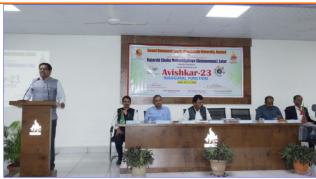

#### **Session: - I (Inaugural Function):**

The inaugural function of District Level Avishkar-23 was held on 14th October 2022 at 11:30 am. The function was inaugurated by auspicious hands of Hon. Dr. Laxman Waghmare Dean Faculty of Science and Technology, Swami Ramanand Teerth Marathwada University, Nanded, Chairperson Hon. Dr. Abhijit Yadav IQAC and OSD, Rajarshi Shahu Mahavidyalaya (Autonomous), Latur, University Coordinator Prof. Dr. Sanjay Pekamwar, and District Coordinator, Dr. Dnyaneshwar S. Rathod.

### Session-I: Glimpses of Inaugural Function

**Dignitaries while Lamp Lighting** 

**Welcome Song** 

Prof. S.N. Shinde Vice-Principal Felicitating Chief Guest Dr. L.M. Waghmare Dean Faculty of Science and Technology S.R.T.M. University Nanded