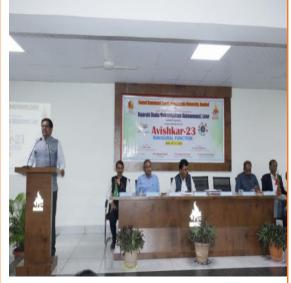

#### **Session: - I (Inaugural Function):**

The inaugural function of District Level Avishkar-23 was held on 14th October 2022 at 11:30 am. The function was inaugurated by auspicious hands of Hon. Dr. Laxman Waghmare Dean Faculty of Science and Technology, Swami Ramanand Teerth Marathwada University, Nanded, Chairperson Hon. Dr. Abhijit Yadav IQAC and OSD, Rajarshi Shahu Mahavidyalaya (Autonomous), Latur, University Coordinator Prof. Dr. Sanjay Pekamwar, and District Coordinator, Dr. Dnyaneshwar S. Rathod.

### Session-I: Glimpses of Inaugural Function

**Dignitaries while Lamp Lighting** 

**Welcome Song** 

Prof. S.N. Shinde Vice-Principal Felicitating Chief Guest Dr. L.M. Waghmare Dean Faculty of Science and Technology S.R.T.M. University Nanded