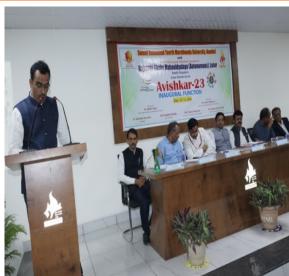

#### **Session: - I (Inaugural Function):**

The inaugural function of District Level Avishkar-23 was held on 14th October 2022 at 11:30 am. The function was inaugurated by auspicious hands of Hon. Dr. Laxman Waghmare Dean Faculty of Science and Technology, Swami Ramanand Teerth Marathwada University, Nanded, Chairperson Hon. Dr. Abhijit Yadav IQAC and OSD, Rajarshi Shahu Mahavidyalaya (Autonomous), Latur, University Coordinator Prof. Dr. Sanjay Pekamwar, and District Coordinator, Dr. Dnyaneshwar S. Rathod.

### Session-I: Glimpses of Inaugural Function

**Dignitaries while Lamp Lighting** 

**Welcome Song** 

Prof. S.N. Shinde Vice-Principal Felicitating Chief Guest Dr. L.M. Waghmare Dean Faculty of Science and Technology S.R.T.M. University Nanded