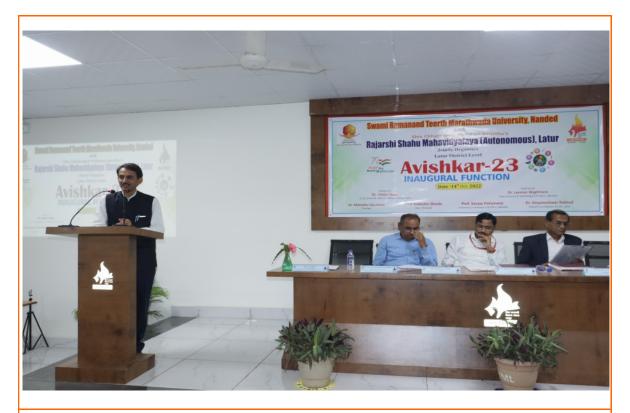

#### **Session: - I (Inaugural Function):**

The inaugural function of District Level Avishkar-23 was held on 14th October 2022 at 11:30 am. The function was inaugurated by auspicious hands of Hon. Dr. Laxman Waghmare Dean Faculty of Science and Technology, Swami Ramanand Teerth Marathwada University, Nanded, Chairperson Hon. Dr. Abhijit Yadav IQAC and OSD, Rajarshi Shahu Mahavidyalaya (Autonomous), Latur, University Coordinator Prof. Dr. Sanjay Pekamwar, and District Coordinator, Dr. Dnyaneshwar S. Rathod.

Dr.D.S.Rathod district Co-ordinator delivering Concept Note of Avishkar-23

Hon. Dr. L.M. Waghmare Dean Faculty of Science and Technology S.R.T.M. University Nanded Delivering the inaugural speech

Dr. Abhijit Yadav, OSD and IQAC coordinator R.S.M.L Delivering presidential Address