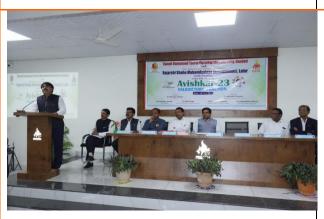

Hon. Dr. Sanjay Pekamwar University Avishkar Coordinator Guiding participants

Dr. K.S. Raut expressing Vote of Thanks.

Hon. Dr. Sanjay Pekamwar expressing view in Valedictory Function

Feedback Remarks by Participant