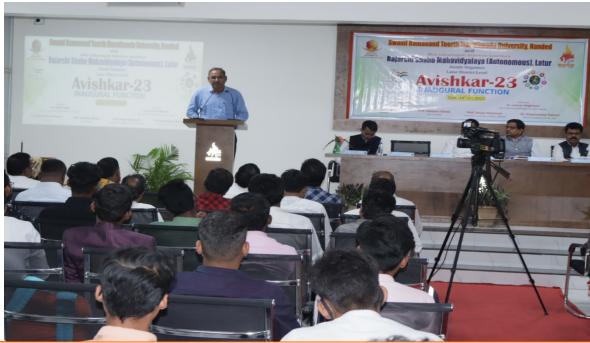

#### **Session: - I (Inaugural Function):**

The inaugural function of District Level Avishkar-23 was held on 14th October 2022 at 11:30 am. The function was inaugurated by auspicious hands of Hon. Dr. Laxman Waghmare Dean Faculty of Science and Technology, Swami Ramanand Teerth Marathwada University, Nanded, Chairperson Hon. Dr. Abhijit Yadav IQAC and OSD, Rajarshi Shahu Mahavidyalaya (Autonomous), Latur, University Coordinator Prof. Dr. Sanjay Pekamwar, and District Coordinator, Dr. Dnyaneshwar S. Rathod.

Dr.D.S.Rathod district Co-ordinator delivering Concept Note of Avishkar-23

Hon. Dr. L.M. Waghmare Dean Faculty of Science and Technology S.R.T.M. University Nanded Delivering the inaugural speech

Dr. Abhijit Yadav, OSD and IQAC coordinator R.S.M.L Delivering presidential Address