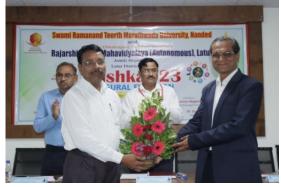

#### **Session: - I (Inaugural Function):**

The inaugural function of District Level Avishkar-23 was held on 14th October 2022 at 11:30 am. The function was inaugurated by auspicious hands of Hon. Dr. Laxman Waghmare Dean Faculty of Science and Technology, Swami Ramanand Teerth Marathwada University, Nanded, Chairperson Hon. Dr. Abhijit Yadav IQAC and OSD, Rajarshi Shahu Mahavidyalaya (Autonomous), Latur, University Coordinator Prof. Dr. Sanjay Pekamwar, and District Coordinator, Dr. Dnyaneshwar S. Rathod.

### Session-I: Glimpses of Inaugural Function

**Dignitaries while Lamp Lighting** 

**Welcome Song** 

Prof. S.N. Shinde Vice-Principal Felicitating Chief Guest Dr. L.M. Waghmare Dean Faculty of Science and Technology S.R.T.M. University Nanded