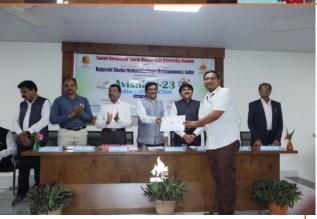

Dr. Abhijit Yadav, OSD and IQAC coordinator Felicitating University Coordinator Prof. Dr. Sanjay Pekamwar S.R.T.M. University Nanded Prof. S.N. Shinde Vice-Principal R.S.M.L Felicitating Observer Dr. Babasaheb Thombare Assistant Dean Agriculture College,Latur

Dr.D.S.Rathod district Co-ordinator delivering Concept Note of Avishkar-23

Hon. Dr. L.M. Waghmare Dean Faculty of Science and Technology S.R.T.M. University Nanded Delivering the inaugural speech

Dr. Abhijit Yadav, OSD and IQAC coordinator R.S.M.L Delivering presidential Address