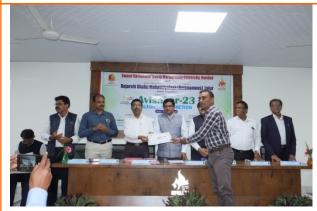

### Session-I: Glimpses of Inaugural Function

**Dignitaries while Lamp Lighting** 

**Welcome Song** 

Prof. S.N. Shinde Vice-Principal Felicitating Chief Guest Dr. L.M. Waghmare Dean Faculty of Science and Technology S.R.T.M. University Nanded

Dr. Abhijit Yadav, OSD and IQAC coordinator Felicitating University Coordinator Prof. Dr. Sanjay Pekamwar S.R.T.M. University Nanded Prof. S.N. Shinde Vice-Principal R.S.M.L Felicitating Observer Dr. Babasaheb Thombare Assistant Dean Agriculture College,Latur