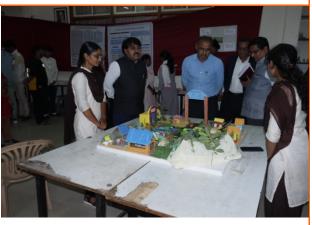

Science and Technology S.R.T.M. University Nanded





Dr. Abhijit Yadav, OSD and IQAC coordinator Felicitating University Coordinator Prof. Dr. Sanjay Pekamwar S.R.T.M. University Nanded Prof. S.N. Shinde Vice-Principal R.S.M.L Felicitating Observer Dr. Babasaheb Thombare Assistant Dean Agriculture College,Latur



Dr.D.S.Rathod district Co-ordinator delivering Concept Note of Avishkar-23



Hon. Dr. L.M. Waghmare Dean Faculty of Science and Technology S.R.T.M. University Nanded Delivering the inaugural speech



Dr. Abhijit Yadav, OSD and IQAC coordinator R.S.M.L Delivering presidential Address



Hon. Dr. Sanjay Pekamwar University Avishkar Coordinator Guiding participants



Dr. K.S. Raut expressing Vote of Thanks.

## Session-II :Research Poster and Model Presentation

















#### Session -III : Valedictory (Prize Distribution)



Felicitation of Chief Guest Dr. Babasaheb Thombare Associate Dean and Principal Agriculture College, Latur by Hon. Principal Dr. Mahadev Gavhane



Result reading by Dr. K.S.Raut in Valedictory Function



Hon. Dr. Sanjay Pekamwar expressing view in Valedictory Function









Feedback Remarks by Participant

### **Prize Distribution**

















### **Prize Distribution**

































Hon. Principal Dr. Mahadev Gavhane Delivering presidential Address

**Group Photo All Winner** 



#### Swami Ramanand Teerth Marathwada University, Latur District Level Avishkar-23 Competition

Proforma for submission of names of Selected candidates to University level Avishkar Name of College /Campus School: Rajarshi Shah