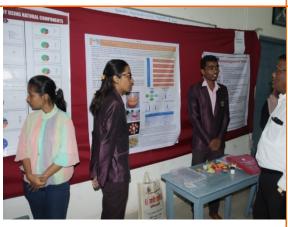

of Science and Technology S.R.T.M. University Nanded





Dr. Abhijit Yadav, OSD and IQAC coordinator Felicitating University Coordinator Prof. Dr. Sanjay Pekamwar S.R.T.M. University Nanded Prof. S.N. Shinde Vice-Principal R.S.M.L Felicitating Observer Dr. Babasaheb Thombare Assistant Dean Agriculture College,Latur



Dr.D.S.Rathod district Co-ordinator delivering Concept Note of Avishkar-23



Hon. Dr. L.M. Waghmare Dean Faculty of Science and Technology S.R.T.M. University Nanded Delivering the inaugural speech



Dr. Abhijit Yadav, OSD and IQAC coordinator R.S.M.L Delivering presidential Address



Hon. Dr. Sanjay Pekamwar University Avishkar Coordinator Guiding participants



Dr. K.S. Raut expressing Vote of Thanks.

## Session-II :Research Poster and Model Presentation

















#### Session -III : Valedictory (Prize Distribution)



Felicitation of Chief Guest Dr. Babasaheb Thombare Associate Dean and Principal Agriculture College, Latur by Hon. Principal Dr. Mahadev Gavhane



Result reading by Dr. K.S.Raut in Valedictory Function



Hon. Dr. Sanjay Pekamwar expressing view in Valedictory Function









Feedback Remarks by Participant

### **Prize Distribution**

















### **Prize Distribution**

































Hon. Principal Dr. Mahadev Gavhane Delivering presidential Address

**Group Photo All Winner** 



#### Swami Ramanand Teerth Marathwada University, Latur District Level Avishkar-23 Competition

Proforma for submission of names of Selected candidates to University level Avishkar Name of College /Campus School: Rajarshi Sh