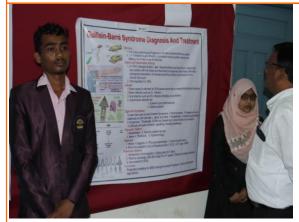

ean Faculty of Science and Technology S.R.T.M. University Nanded





Dr. Abhijit Yadav, OSD and IQAC coordinator Felicitating University Coordinator Prof. Dr. Sanjay Pekamwar S.R.T.M. University Nanded Prof. S.N. Shinde Vice-Principal R.S.M.L Felicitating Observer Dr. Babasaheb Thombare Assistant Dean Agriculture College,Latur



Dr.D.S.Rathod district Co-ordinator delivering Concept Note of Avishkar-23



Hon. Dr. L.M. Waghmare Dean Faculty of Science and Technology S.R.T.M. University Nanded Delivering the inaugural speech



Dr. Abhijit Yadav, OSD and IQAC coordinator R.S.M.L Delivering presidential Address



Hon. Dr. Sanjay Pekamwar University Avishkar Coordinator Guiding participants



Dr. K.S. Raut expressing Vote of Thanks.

## Session-II :Research Poster and Model Presentation

















#### Session -III : Valedictory (Prize Distribution)



Felicitation of Chief Guest Dr. Babasaheb Thombare Associate Dean and Principal Agriculture College, Latur by Hon. Principal Dr. Mahadev Gavhane



Result reading by Dr. K.S.Raut in Valedictory Function



Hon. Dr. Sanjay Pekamwar expressing view in Valedictory Function









Feedback Remarks by Participant

### **Prize Distribution**

















### **Prize Distribution**

































Hon. Principal Dr. Mahadev Gavhane Delivering presidential Address

**Group Photo All Winner** 



#### Swami Ramanand Teerth Marathwada University, Latur District Level Avishkar-23 Competition

Proforma for submission of names of Selected candidates to University level Avishkar Name of College /Campus School: