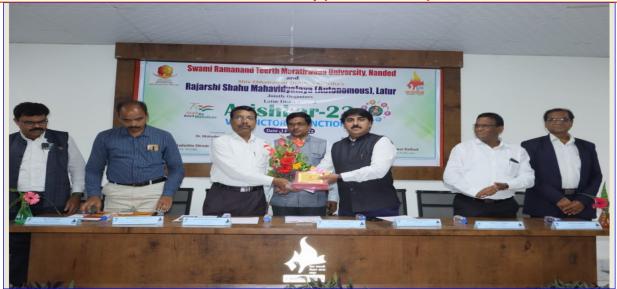

#### **Session: - I (Inaugural Function):**

The inaugural function of District Level Avishkar-23 was held on 14th October 2022 at 11:30 am. The function was inaugurated by auspicious hands of Hon. Dr. Laxman Waghmare Dean Faculty of Science and Technology, Swami Ramanand Teerth Marathwada University, Nanded, Chairperson Hon. Dr. Abhijit Yadav IQAC and OSD, Rajarshi Shahu Mahavidyalaya (Autonomous), Latur, University Coordinator Prof. Dr. Sanjay Pekamwar, and District Coordinator, Dr. Dnyaneshwar S. Rathod.

### Session-I: Glimpses of Inaugural Function

**Dignitaries while Lamp Lighting** 

**Welcome Song** 

Prof. S.N. Shinde Vice-Principal Felicitating Chief Guest Dr. L.M. Waghmare Dean Faculty of Science and Technology S.R.T.M. University Nanded