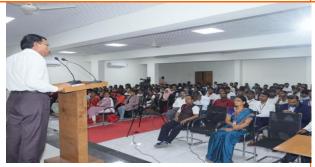

#### **Session: II (Presentations):**

There were 125 entries and 194 participants from six discipline and four categories registered for Avishkar-23 from various colleges of Latur district. There were six examiners of six disciplines for observation of model and posters. There are 34 prize winners of 6 discipline and 4 categories. Out of 34 prize 5 from Humanities, Languages, Fine Arts (Social Sciences, Education, Languages, Fine Arts, 6 Commerce, Management, Law, 7 from Pure Science, 6 from Engineering and Technology, 5 from Medicine & Pharmacy, and 5 from Agriculture & Animal Husbandry.

## Session-II :Research Poster and Model Presentation