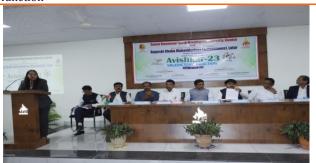

Dr.D.S.Rathod district Co-ordinator delivering Concept Note of Avishkar-23

Hon. Dr. L.M. Waghmare Dean Faculty of Science and Technology S.R.T.M. University Nanded Delivering the inaugural speech

Dr. Abhijit Yadav, OSD and IQAC coordinator R.S.M.L Delivering presidential Address

Hon. Dr. Sanjay Pekamwar University Avishkar Coordinator Guiding participants

Dr. K.S. Raut expressing Vote of Thanks.