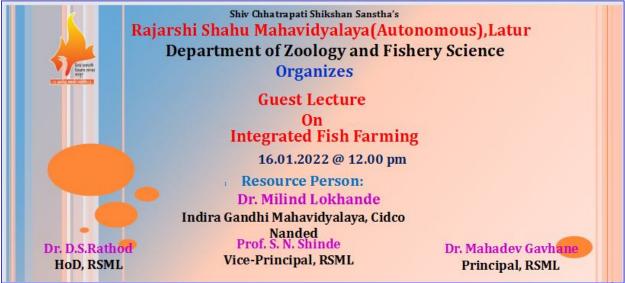

# A) Summary Report of the Activity

| 1) Title of Programme:                                        |                  | Guest Lecture                                                          | on Integrated Fi                                                                | sh Farming         |  |
|---------------------------------------------------------------|------------------|------------------------------------------------------------------------|---------------------------------------------------------------------------------|--------------------|--|
| ) Name of Organizing Department/Unit:                         |                  | Department of zoology & fishery science                                |                                                                                 |                    |  |
| 3) Name of the Coordinator(s)<br>Organizer(s) of the Programm | /Convener(s)/    | Dr. Mahadev Ga<br>Prof. S.N. Shind                                     | avhane Principa<br>le Vice Principal<br>IQAC Coordinat<br>(HoD)<br>(amble<br>ni | I, RSML<br>I ,RSML |  |
| 4) Date(s) of the Programme:                                  |                  |                                                                        |                                                                                 |                    |  |
| 5) Venue:                                                     |                  | Department o                                                           | f Zoology & Fish                                                                | ery science        |  |
| 6) Target Group:                                              |                  | B.Sc.                                                                  | and M.Sc. stude                                                                 | nt                 |  |
| 7) Number of Participants:                                    |                  | Male                                                                   | Female                                                                          | Total              |  |
| A separate list with                                          | Teaching         | 06                                                                     | 01                                                                              | 07                 |  |
| signatures be maintained in                                   | Non-<br>Teaching | 01                                                                     | -                                                                               | 01                 |  |
| the department/Unit)                                          | Students         | 10                                                                     | 27                                                                              | 37                 |  |
| 8) Name(s) and details of Resource Person(s), if any:         |                  | Dr. Milind Lokhande<br>Indira Gandhi Senior College, CIDCO,<br>Nanded. |                                                                                 |                    |  |
| 9) Total Expenditure for the P                                | rogramme:        |                                                                        | Free                                                                            |                    |  |
| 10) Source of Funding:                                        |                  | N N                                                                    | lot Applicable                                                                  |                    |  |

#### B) Report

i. Title: Guest Lecture on Integrated Fish Farming.