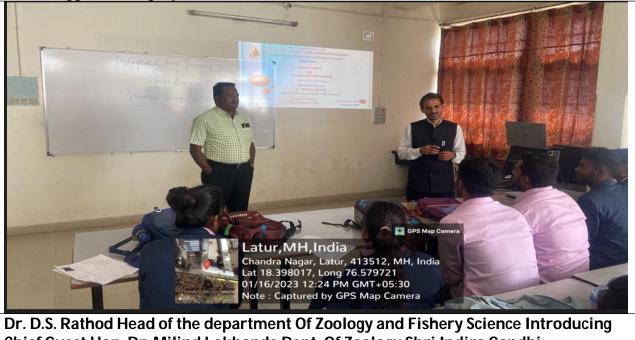

## C) Geotagged Photographs/Screenshots:

Chief Guest Hon. Dr. Milind Lokhande Dept. Of Zoology Shri Indira Gandhi Mahavidyalaya, Cidco Nanded 16.01.2023

Hon. Dr. Milind Lokhande Dept. Of Zoology Shri Indira Gandhi Mahavidyalaya, Cidco Nanded delivering lecture on Integrated Fish Farming 16.01.2023