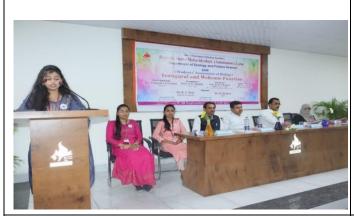

# v. Brief Summary of Events/ Sessions:

The organizing Committee of SAB for the academic year 2022-23 was formed and inaugurated at the auspicious hands of Hon. Dr. A. A. Yadav, president of this program and Chief guest Hon. Prof. Dr. K.N. Kadam, Kumar Swami Mahavidyalaya, Ausa Tq. Ausa Dist. Latur and Inaugural function was started by welcome song composed by students. Then dignitaries lit the lamp. The dignitaries were welcomed by offering bouquet and book. Dr. D.S.Rathod, Head, Department of Zoology and Fishery Science delivered an introductory speech. Names of SAB office bearer were declared and all of them were felicitated by president of this program Principal and Chief Guest by offering flower.

C) Geotagged Photograph

Lighting lamp.

President Dr. Abhijit Yadav delivering speech in Inaugural function.

Chief Guest Prof. Dr. K. N. Kadam delivering speech in Inaugural function.

**President of SAB Miss. Pratiksha Patil Delivering their View** 