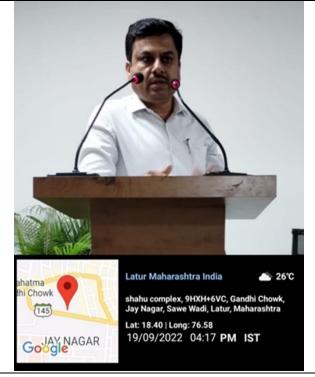

C) Geotagged Photograph

Lighting lamp.

President Dr. Abhijit Yadav delivering speech in Inaugural function.

Chief Guest Prof. Dr. K. N. Kadam delivering speech in Inaugural function.

**President of SAB Miss. Pratiksha Patil Delivering their View** 

Mr. Shaikh Saad Felicitated by HoD Dr. D.S. Rathod

Rejerts Vasion Method place 1 Amounts and 1

Office Bearer of Student Association of Biology along with Chief Guest, Incharge Teacher and HoD

Head of Department and chief guest felicitating New Students of UG and PG.