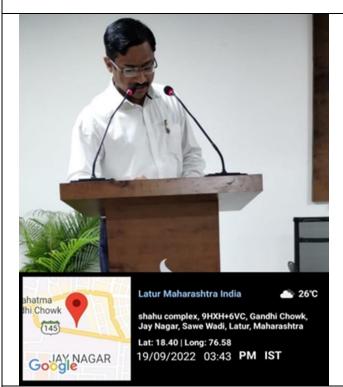

C) Geotagged Photograph

Lighting lamp.

President Dr. Abhijit Yadav delivering speech in Inaugural function.

Chief Guest Prof. Dr. K. N. Kadam delivering speech in Inaugural function.

**President of SAB Miss. Pratiksha Patil Delivering their View** 

Mr. Shaikh Saad Felicitated by HoD Dr. D.S. Rathod

Rejerts Vasion Method place 1 Amounts and 1

Office Bearer of Student Association of Biology along with Chief Guest, Incharge Teacher and HoD

Head of Department and chief guest felicitating New Students of UG and PG.