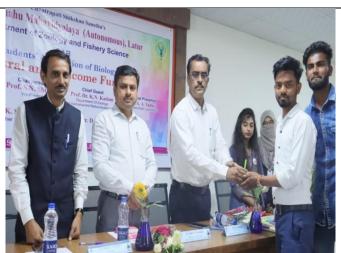

C) Geotagged Photograph

Lighting lamp.

President Dr. Abhijit Yadav delivering speech in Inaugural function.

Chief Guest Prof. Dr. K. N. Kadam delivering speech in Inaugural function.

**President of SAB Miss. Pratiksha Patil Delivering their View** 

Mr. Shaikh Saad Felicitated by HoD Dr. D.S. Rathod

Rejerts Vasion Method place 1 Amounts and 1

Office Bearer of Student Association of Biology along with Chief Guest, Incharge Teacher and HoD

Head of Department and chief guest felicitating New Students of UG and PG.