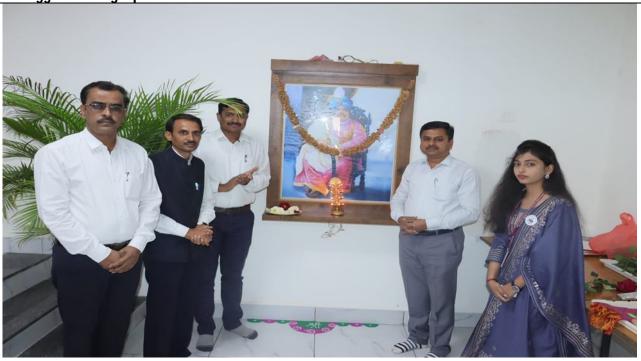

C) Geotagged Photograph

Lighting lamp.

President Dr. Abhijit Yadav delivering speech in Inaugural function.

Chief Guest Prof. Dr. K. N. Kadam delivering speech in Inaugural function.

**President of SAB Miss. Pratiksha Patil Delivering their View** 

Mr. Shaikh Saad Felicitated by HoD Dr. D.S. Rathod

Rejerts Vasion Method place 1 Amounts and 1

Office Bearer of Student Association of Biology along with Chief Guest, Incharge Teacher and HoD

Head of Department and chief guest felicitating New Students of UG and PG.