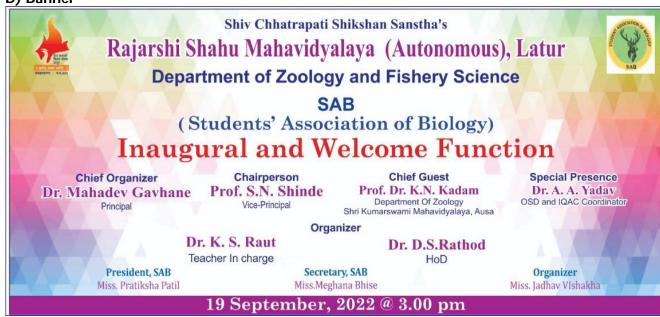

#### D) Banner

E) Any other Publicity Material: NIL

# v. Brief Summary of Events/ Sessions:

The organizing Committee of SAB for the academic year 2022-23 was formed and inaugurated at the auspicious hands of Hon. Dr. A. A. Yadav, president of this program and Chief guest Hon. Prof. Dr. K.N. Kadam, Kumar Swami Mahavidyalaya, Ausa Tq. Ausa Dist. Latur and Inaugural function was started by welcome song composed by students. Then dignitaries lit the lamp. The dignitaries were welcomed by offering bouquet and book. Dr. D.S.Rathod, Head, Department of Zoology and Fishery Science delivered an introductory speech. Names of SAB office bearer were declared and all of them were felicitated by president of this program Principal and Chief Guest by offering flower.