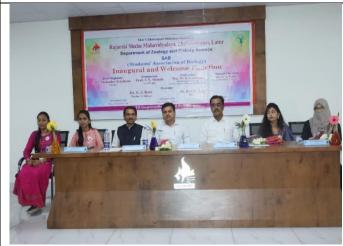

# v. Brief Summary of Events/ Sessions:

The organizing Committee of SAB for the academic year 2022-23 was formed and inaugurated at the auspicious hands of Hon. Dr. A. A. Yadav, president of this program and Chief guest Hon. Prof. Dr. K.N. Kadam, Kumar Swami Mahavidyalaya, Ausa Tq. Ausa Dist. Latur and Inaugural function was started by welcome song composed by students. Then dignitaries lit the lamp. The dignitaries were welcomed by offering bouquet and book. Dr. D.S.Rathod, Head, Department of Zoology and Fishery Science delivered an introductory speech. Names of SAB office bearer were declared and all of them were felicitated by president of this program Principal and Chief Guest by offering flower.

Mr. Shaikh Saad Felicitated by HoD Dr. D.S. Rathod

Rejerts Vasion Method place 1 Amounts and 1

Office Bearer of Student Association of Biology along with Chief Guest, Incharge Teacher and HoD

Head of Department and chief guest felicitating New Students of UG and PG.