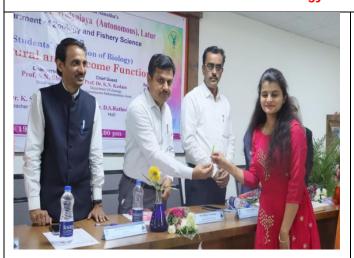

Mr. Shaikh Saad Felicitated by HoD Dr. D.S. Rathod

Rejerts Vasion Method place 1 Amounts and 1

Office Bearer of Student Association of Biology along with Chief Guest, Incharge Teacher and HoD

Head of Department and chief guest felicitating New Students of UG and PG.