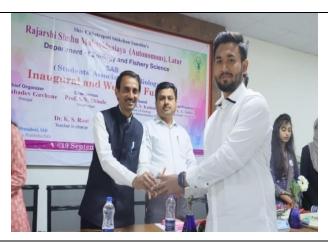

Mr. Shaikh Saad Felicitated by HoD Dr. D.S. Rathod

Rejerts Vasion Method place 1 Amounts and 1

Office Bearer of Student Association of Biology along with Chief Guest, Incharge Teacher and HoD

Head of Department and chief guest felicitating New Students of UG and PG.