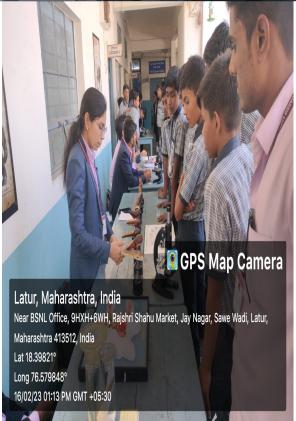

#### C) Geotagged Photographs/Screenshots

Prof. R. D. Kamble and M.Sc. Second Year student Demonstrating Experiment among the school students

Miss. Aglave and M.Sc. Second Year student Demonstrating Experiment among the school students