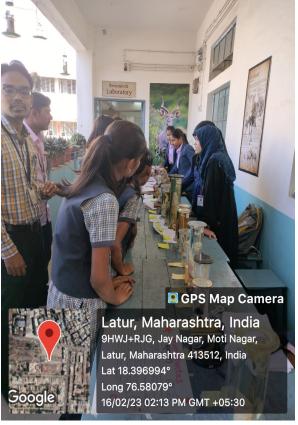

#### C) Geotagged Photographs/Screenshots

Prof. R. D. Kamble and M.Sc. Second Year student Demonstrating Experiment among the school students

Miss. Aglave and M.Sc. Second Year student Demonstrating Experiment among the school students