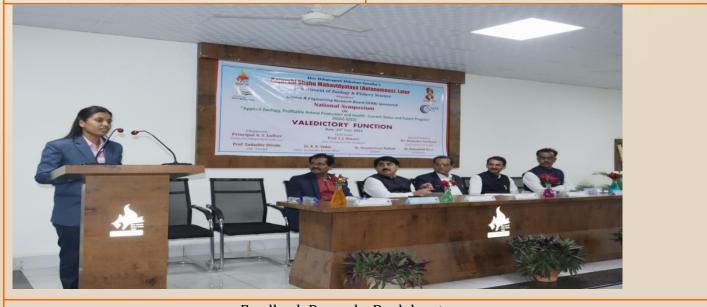

II<sup>nd</sup> – Miss. Smarth Aishwarya and Miss. Komal Sawase

The last session of Symposium was the valedictory function. Principal Aniruddha Jadhav, Secretary, Shiv Chhatrapati Shikshan Sanstha, Latur was the Chairperson; and distinguished personality Dr. B.S. Salve Professor, Department of Zoology Adarsh Arts, Science and Commerce College, Hingoli as chief guest.

Chief Organizer, Principal Dr Mahadev Gavhane graces this occasion by his presence and Convener and HoD Dr. Dnyaneshwar S. Rathod, Rajarshi Shahu Mahavidyalaya (Autonomous), Latur along with all the staff members of the Department were present for the valedictory function. The organization of National Symposium on "Applied Zoology, Profitable Animal Production, and Health: Current Status and Future Progress." because of financial support from Science and Engineering Research Board (SERB).Thanks to Dr. Sukumar Dey (Scientist-C,SERB), Under Secretary SERB, New Delhi for kind and timely support

Valedictory speech by Honorable Principal, Dr.Mahadev Gavhane

Mr. Mushtak Hashmi expressing vote of thanks.

Interaction of Hon. Principal, Dr. Mahadev Gavhane with delegates

**Group Photo** 

1

Dr. Dnyaneshwar S. Rathod