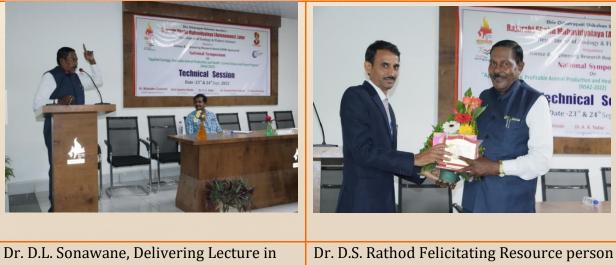

NSAZ-2022-23(23.09.22-24.09.22)

Friday, 23.09.2022 02:00 PM to 2:45 PM

**Session II**:Synthetic hormones in Induced breeding of fresh water fishes

Dr. D.L. Sonawane, Professor Dr. Babasaheb Ambedkar Marathwada University Aurangabad. He has thorough teaching experience of 30 years. Under Dr. D.L. Sonawane, Fifteen (15) Research Scholars have procured doctoral degree. He has published 125 Plus Research Papers in National & International renowned peer reviewed journals. He has various prestigious awards/Fellowships. He has published 09 books and 18 book chapter.

**Senior Scientist** 

The talk based on the use of Synthetic hormones in Induced breeding of fresh water fishes like Catla, Labeo and Mrigal to get easy fish seeds. He especially focused on the role of Ovaprim and ovatide with the use of Chinese hatchery. This session was chaired by Dr. Babasaheb Salve, Head Dept. of Zoology Adarsh Arts, Science and Commerce College, Hingoli.

Second Technical Session

Dr. D.S. Rathod Felicitating Resource persor Dr. D.L. Sonawane