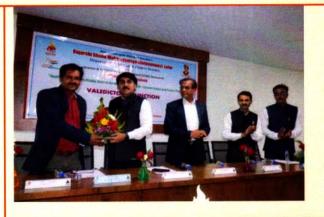

The inaugural function was held on 23<sup>rd</sup> September 2022 at 10.30 am. Hon'ble, Mr. Babruwan Gomsale, Member, Shiv Chhatrapati Shikshan Sanstha, Latur Chaired the inaugural function. The symposium was inaugurated by Dr. Mamidala Estari, Head, department of Zoology Kakatiya University, Warangal Telangana. Chief Organizer, Principal Dr.Mahadev Gavhane, Vice-Principal Prof S.N. Shinde, OSD/IQAC Co-ordinator Dr. Abhijit Yadav and Convener, Dr. Dnyaneshwar S. Rathod, Department of Zoology and Fishery Science, Rajarshi Shahu Mahavidyalaya (Autonomous), Latur along with all the staff members of the Department were present for the inaugural function.

### **Glimpses of Inaugural Function**

Dignitaries Lightening the Lamp 23.09.2022 @ 10.30 am

E

Welcome Song

Dr. Mamidala Estari Delivering the Inaugural Speech