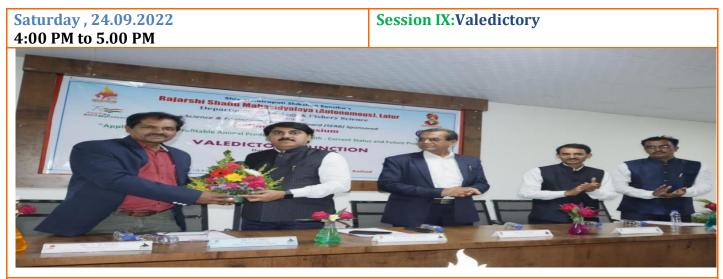

#### Saturday, 24.09.2022 3.15 PM to 4.00PM

#### Session VIII: Poster Presentation

I<sup>st</sup> – Miss. Jadhav Vishaka and Miss. Manali Aglave II<sup>nd</sup> – Miss. Samarth Aishwarya and Miss. Komal Sawase

**Poster Presentation** 

I<sup>st</sup> – Miss. Jadhav Vishaka and Miss. Manali Aglave

II<sup>nd</sup> – Miss. Smarth Aishwarya and Miss. Komal Sawase

The last session of Symposium was the valedictory function. Principal Aniruddha Jadhav, Secretary, Shiv Chhatrapati Shikshan Sanstha, Latur was the Chairperson; and distinguished personality Dr. B.S. Salve Professor, Department of Zoology Adarsh Arts, Science and Commerce College, Hingoli as chief guest.

Chief Organizer, Principal Dr Mahadev Gavhane graces this occasion by his presence and Convener and HoD Dr. Dnyaneshwar S. Rathod, Rajarshi Shahu Mahavidyalaya (Autonomous), Latur along with all the staff members of the Department were present for the valedictory function. The organization of National Symposium on "Applied Zoology, Profitable Animal Production, and Health: Current Status and Future Progress." because of financial support from Science and Engineering Research Board (SERB).Thanks to Dr. Sukumar Dey (Scientist-C,SERB), Under Secretary SERB, New Delhi for kind and timely support