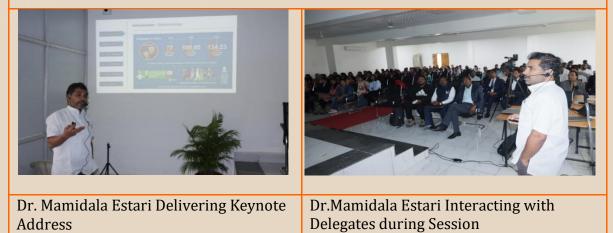

#### **Senior Scientist**

Dr. K.S. Raut Proposing Vote of Thanks

Session I : Key Note Address: Drug discovery and Designing.

Dr. Mamidala Estari, Professor & Head,Department of Zoology Kakatiya University, Warangal, Telangana

The key note address was on Drug discovery and designing. He discussed on diabetic studies by inhibiting the action of enzyme and controlling some diseases. He informed that presently there is no treatment in curing some diseases but all medicines keep the blood sugar level under control. He put forth all his results on albino rat in which he guided that the enzyme inhibitors can Control the diabetes more correctly. He also pointed out that for complete treatment we must opt for Gene therapy.