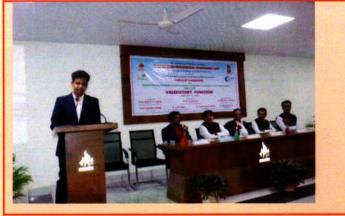

#### **Senior Scientist**

Dr. K.S. Raut Proposing Vote of Thanks

Session I : Key Note Address: Drug discovery and Designing.

Dr. Mamidala Estari, Professor & Head,Department of Zoology Kakatiya University, Warangal, Telangana

The key note address was on Drug discovery and designing. He discussed on diabetic studies by inhibiting the action of enzyme and controlling some diseases. He informed that presently there is no treatment in curing some diseases but all medicines keep the blood sugar level under control. He put forth all his results on albino rat in which he guided that the enzyme inhibitors can Control the diabetes more correctly. He also pointed out that for complete treatment we must opt for Gene therapy.