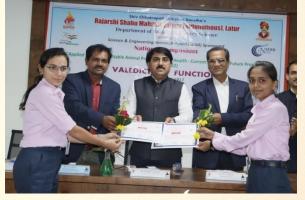

II<sup>nd</sup> – Miss. Smarth Aishwarya and Miss. Komal Sawase

The last session of Symposium was the valedictory function. Principal Aniruddha Jadhav, Secretary, Shiv Chhatrapati Shikshan Sanstha, Latur was the Chairperson; and distinguished personality Dr. B.S. Salve Professor, Department of Zoology Adarsh Arts, Science and Commerce College, Hingoli as chief guest.

Chief Organizer, Principal Dr Mahadev Gavhane graces this occasion by his presence and Convener and HoD Dr. Dnyaneshwar S. Rathod, Rajarshi Shahu Mahavidyalaya (Autonomous), Latur along with all the staff members of the Department were present for the valedictory function. The organization of National Symposium on "Applied Zoology, Profitable Animal Production, and Health: Current Status and Future Progress." because of financial support from Science and Engineering Research Board (SERB).Thanks to Dr. Sukumar Dey (Scientist-C,SERB), Under Secretary SERB, New Delhi for kind and timely support

Felicitation of Chief Guest Dr. B.S. Salve Professor, Dept. of Zoology Adarsh (ASC) College, Hingoli by Hon. Principal Dr. Mahadev Gavhane

Felicitation of Second winner in Oral presentation

Feedback Remarks By delegates

Felicitation of First winner in Poster presentation

Feedback Remarks By delegates

Feedback Remarks By delegate

Chief Guest Dr. B.S. Salve delivering speech in Valedictory function

Felicitating Dr. B.S. Salve Professor, Dept. of Zoology Adarsh (ASC) College, Hingoli by Hon. Principal Dr. Mahadev Gavhane