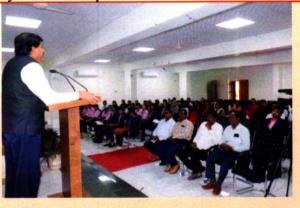

The key note address was on Drug discovery and designing. He discussed on diabetic studies by inhibiting the action of enzyme and controlling some diseases. He informed that presently there is no treatment in curing some diseases but all medicines keep the blood sugar level under control. He put forth all his results on albino rat in which he guided that the enzyme inhibitors can Control the diabetes more correctly. He also pointed out that for complete treatment we must opt for Gene therapy.