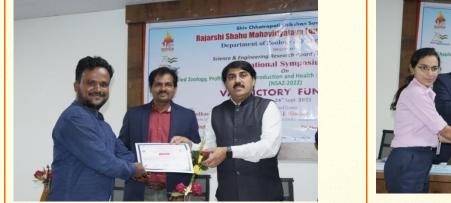

Felicitation of Chief Guest Dr. B.S. Salve Professor, Dept. of Zoology Adarsh (ASC) College, Hingoli by Hon. Principal Dr. Mahadev Gavhane

Felicitation of Second winner in Oral presentation

Feedback Remarks By delegates

Felicitation of First winner in Poster presentation

Feedback Remarks By delegates

Feedback Remarks By delegate

Chief Guest Dr. B.S. Salve delivering speech in Valedictory function

Felicitating Dr. B.S. Salve Professor, Dept. of Zoology Adarsh (ASC) College, Hingoli by Hon. Principal Dr. Mahadev Gavhane