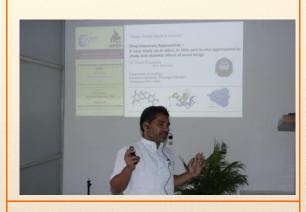

#### **Senior Scientist**

Dr. K.S. Raut Proposing Vote of Thanks

Session I : Key Note Address: Drug discovery and Designing.

Dr. Mamidala Estari, Professor & Head,Department of Zoology Kakatiya University, Warangal, Telangana

The key note address was on Drug discovery and designing. He discussed on diabetic studies by inhibiting the action of enzyme and controlling some diseases. He informed that presently there is no treatment in curing some diseases but all medicines keep the blood sugar level under control. He put forth all his results on albino rat in which he guided that the enzyme inhibitors can Control the diabetes more correctly. He also pointed out that for complete treatment we must opt for Gene therapy.