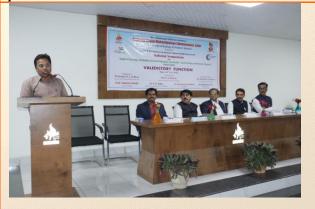

II<sup>nd</sup> – Miss. Smarth Aishwarya and Miss. Komal Sawase

The last session of Symposium was the valedictory function. Principal Aniruddha Jadhav, Secretary, Shiv Chhatrapati Shikshan Sanstha, Latur was the Chairperson; and distinguished personality Dr. B.S. Salve Professor, Department of Zoology Adarsh Arts, Science and Commerce College, Hingoli as chief guest.

Chief Organizer, Principal Dr Mahadev Gavhane graces this occasion by his presence and Convener and HoD Dr. Dnyaneshwar S. Rathod, Rajarshi Shahu Mahavidyalaya (Autonomous), Latur along with all the staff members of the Department were present for the valedictory function. The organization of National Symposium on "Applied Zoology, Profitable Animal Production, and Health: Current Status and Future Progress." because of financial support from Science and Engineering Research Board (SERB).Thanks to Dr. Sukumar Dey (Scientist-C,SERB), Under Secretary SERB, New Delhi for kind and timely support

Valedictory speech by Honorable Principal, Dr.Mahadev Gavhane

Mr. Mushtak Hashmi expressing vote of thanks.

Interaction of Hon. Principal, Dr. Mahadev Gavhane with delegates

**Group Photo** 

1

Dr. Dnyaneshwar S. Rathod