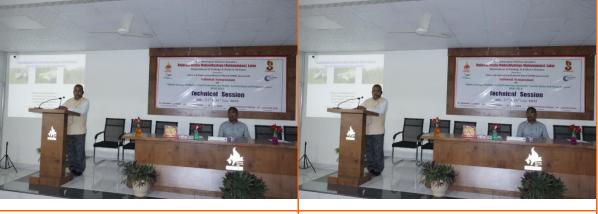

The key note address was on Drug discovery and designing. He discussed on diabetic studies by inhibiting the action of enzyme and controlling some diseases. He informed that presently there is no treatment in curing some diseases but all medicines keep the blood sugar level under control. He put forth all his results on albino rat in which he guided that the enzyme inhibitors can Control the diabetes more correctly. He also pointed out that for complete treatment we must opt for Gene therapy.

NSAZ-2022-23(23.09.22-24.09.22)

Friday, 23.09.2022 02:00 PM to 2:45 PM

**Session II**:Synthetic hormones in Induced breeding of fresh water fishes

Dr. D.L. Sonawane, Professor Dr. Babasaheb Ambedkar Marathwada University Aurangabad. He has thorough teaching experience of 30 years. Under Dr. D.L. Sonawane, Fifteen (15) Research Scholars have procured doctoral degree. He has published 125 Plus Research Papers in National & International renowned peer reviewed journals. He has various prestigious awards/Fellowships. He has published 09 books and 18 book chapter.