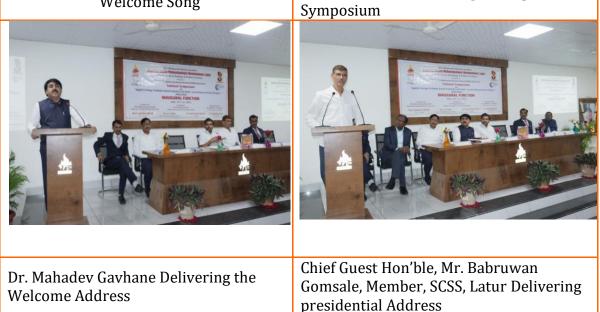

The inaugural function was held on 23<sup>rd</sup> September 2022 at 10.30 am. Hon'ble, Mr. Babruwan Gomsale, Member, Shiv Chhatrapati Shikshan Sanstha, Latur Chaired the inaugural function. The symposium was inaugurated by Dr. Mamidala Estari, Head, department of Zoology Kakatiya University, Warangal Telangana. Chief Organizer, Principal Dr.Mahadev Gavhane, Vice-Principal Prof S.N. Shinde, OSD/IQAC Co-ordinator Dr. Abhijit Yadav and Convener, Dr. Dnyaneshwar S. Rathod, Department of Zoology and Fishery Science, Rajarshi Shahu Mahavidyalaya (Autonomous), Latur along with all the staff members of the Department were present for the inaugural function.

### **Glimpses of Inaugural Function**

Dignitaries Lightening the Lamp 23.09.2022 @ 10.30 am

E

Welcome Song

Dr. Mamidala Estari Delivering the Inaugural Speech