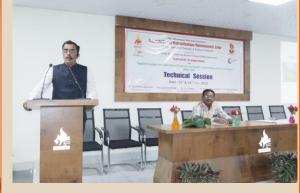

The key note address was on Drug discovery and designing. He discussed on diabetic studies by inhibiting the action of enzyme and controlling some diseases. He informed that presently there is no treatment in curing some diseases but all medicines keep the blood sugar level under control. He put forth all his results on albino rat in which he guided that the enzyme inhibitors can Control the diabetes more correctly. He also pointed out that for complete treatment we must opt for Gene therapy.

NSAZ-2022-23(23.09.22-24.09.22)

Friday, 23.09.2022 02:00 PM to 2:45 PM

**Session II**:Synthetic hormones in Induced breeding of fresh water fishes

Dr. D.L. Sonawane, Professor Dr. Babasaheb Ambedkar Marathwada University Aurangabad. He has thorough teaching experience of 30 years. Under Dr. D.L. Sonawane, Fifteen (15) Research Scholars have procured doctoral degree. He has published 125 Plus Research Papers in National & International renowned peer reviewed journals. He has various prestigious awards/Fellowships. He has published 09 books and 18 book chapter.