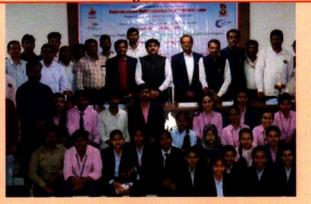

Valedictory speech by Honorable Principal, Dr.Mahadev Gavhane

Mr. Mushtak Hashmi expressing vote of thanks.

Interaction of Hon. Principal, Dr. Mahadev Gavhane with delegates

**Group Photo** 

1

Dr. Dnyaneshwar S. Rathod