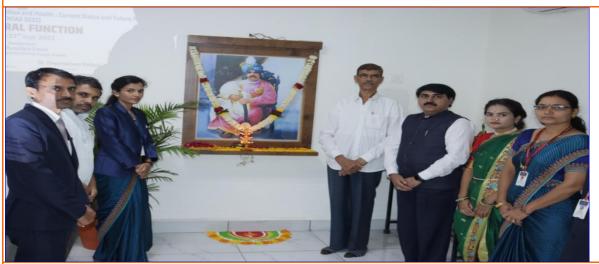

The inaugural function was held on 23<sup>rd</sup> September 2022 at 10.30 am. Hon'ble, Mr. Babruwan Gomsale, Member, Shiv Chhatrapati Shikshan Sanstha, Latur Chaired the inaugural function. The symposium was inaugurated by Dr. Mamidala Estari, Head, department of Zoology Kakatiya University, Warangal Telangana. Chief Organizer, Principal Dr.Mahadev Gavhane, Vice-Principal Prof S.N. Shinde, OSD/IQAC Co-ordinator Dr. Abhijit Yadav and Convener, Dr. Dnyaneshwar S. Rathod, Department of Zoology and Fishery Science, Rajarshi Shahu Mahavidyalaya (Autonomous), Latur along with all the staff members of the Department were present for the inaugural function.

### **Glimpses of Inaugural Function**

Dignitaries Lightening the Lamp 23.09.2022 @ 10.30 am

E

Welcome Song

Dr. Mamidala Estari Delivering the Inaugural Speech