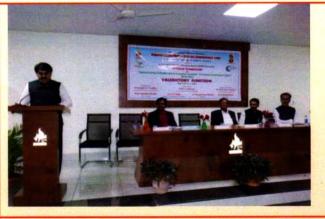

The inaugural function was held on 23<sup>rd</sup> September 2022 at 10.30 am. Hon'ble, Mr. Babruwan Gomsale, Member, Shiv Chhatrapati Shikshan Sanstha, Latur Chaired the inaugural function. The symposium was inaugurated by Dr. Mamidala Estari, Head, department of Zoology Kakatiya University, Warangal Telangana. Chief Organizer, Principal Dr.Mahadev Gavhane, Vice-Principal Prof S.N. Shinde, OSD/IQAC Co-ordinator Dr. Abhijit Yadav and Convener, Dr. Dnyaneshwar S. Rathod, Department of Zoology and Fishery Science, Rajarshi Shahu Mahavidyalaya (Autonomous), Latur along with all the staff members of the Department were present for the inaugural function.

### **Glimpses of Inaugural Function**

Dignitaries Lightening the Lamp 23.09.2022 @ 10.30 am

E

Welcome Song

Dr. Mamidala Estari Delivering the Inaugural Speech