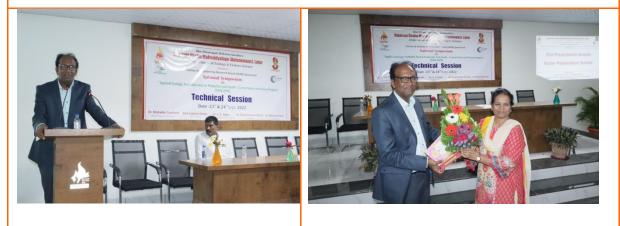

NSAZ-2022-23(23.09.22-24.09.22)

Friday, 23.09.2022 02:00 PM to 2:45 PM

**Session II**:Synthetic hormones in Induced breeding of fresh water fishes

Dr. D.L. Sonawane, Professor Dr. Babasaheb Ambedkar Marathwada University Aurangabad. He has thorough teaching experience of 30 years. Under Dr. D.L. Sonawane, Fifteen (15) Research Scholars have procured doctoral degree. He has published 125 Plus Research Papers in National & International renowned peer reviewed journals. He has various prestigious awards/Fellowships. He has published 09 books and 18 book chapter.

**Senior Scientist** 

The talk based on the use of Synthetic hormones in Induced breeding of fresh water fishes like Catla, Labeo and Mrigal to get easy fish seeds. He especially focused on the role of Ovaprim and ovatide with the use of Chinese hatchery. This session was chaired by Dr. Babasaheb Salve, Head Dept. of Zoology Adarsh Arts, Science and Commerce College, Hingoli.