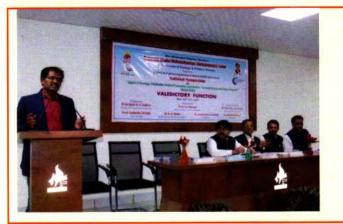

II<sup>nd</sup> – Miss. Smarth Aishwarya and Miss. Komal Sawase

The last session of Symposium was the valedictory function. Principal Aniruddha Jadhav, Secretary, Shiv Chhatrapati Shikshan Sanstha, Latur was the Chairperson; and distinguished personality Dr. B.S. Salve Professor, Department of Zoology Adarsh Arts, Science and Commerce College, Hingoli as chief guest.

Chief Organizer, Principal Dr Mahadev Gavhane graces this occasion by his presence and Convener and HoD Dr. Dnyaneshwar S. Rathod, Rajarshi Shahu Mahavidyalaya (Autonomous), Latur along with all the staff members of the Department were present for the valedictory function. The organization of National Symposium on "Applied Zoology, Profitable Animal Production, and Health: Current Status and Future Progress." because of financial support from Science and Engineering Research Board (SERB).Thanks to Dr. Sukumar Dey (Scientist-C,SERB), Under Secretary SERB, New Delhi for kind and timely support

Valedictory speech by Honorable Principal, Dr.Mahadev Gavhane

Mr. Mushtak Hashmi expressing vote of thanks.

Interaction of Hon. Principal, Dr. Mahadev Gavhane with delegates

**Group Photo** 

1

Dr. Dnyaneshwar S. Rathod