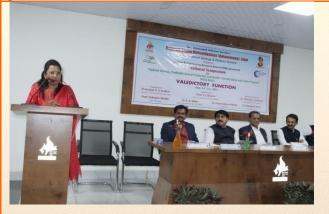

Valedictory speech by Honorable Principal, Dr.Mahadev Gavhane

Mr. Mushtak Hashmi expressing vote of thanks.

Interaction of Hon. Principal, Dr. Mahadev Gavhane with delegates

**Group Photo** 

1

Dr. Dnyaneshwar S. Rathod