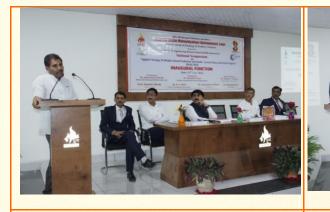

### **Glimpses of Inaugural Function**

Dignitaries Lightening the Lamp 23.09.2022 @ 10.30 am

E

Welcome Song

Dr. Mamidala Estari Delivering the Inaugural Speech