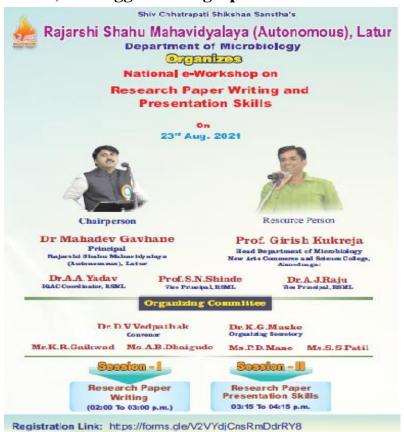

#### i. Title:

"National e-Workshop on Research Paper Writing and Presentation Skills"

#### ii. Introduction:

Communication of research finding in peer reviewed journal is important because findings are evaluated by scientific community. Scientific writing skills are developed through active and continued engagement in research and writing. Workshop is organized to develop scientific writing skills in the researchers. The Department of Microbiology has organized a "National e-Workshop on Research Paper Writing and Presentation Skills"

23<sup>rd</sup>August2021 at 2:00 pm. Prof. Girish Kukreja, Head Department of Microbiology New Arts Commerce and Science College, Ahmednagar, was the Resource Person for this workshop. Total 260 participants have attended the workshop

Prof. Girish Kukreja, Head Department of Microbiology New Arts Commerce and Science College, Ahmednagar, was the Resource Person for this workshop. Total 260 participants have attended the workshop

Dr. D. V. Vedpathak, the convener presented foreword of the e-workshop and also introduced the resource person Prof. Girish Kukreja. In his inaugural speech he accentuated the need training about writing skills and presentations by the students and researchers on various platforms.