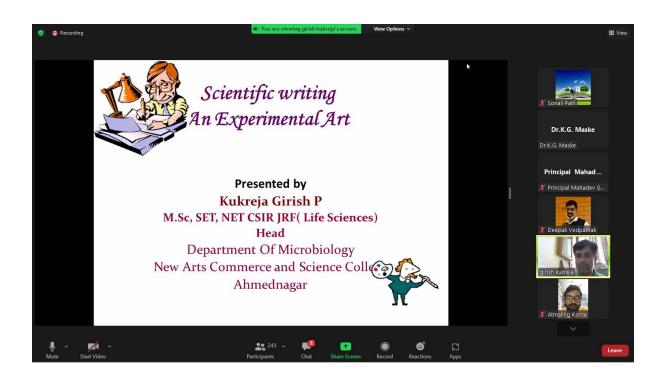

In the first session Prof. Girish Kukreja has enlightened on international standards of scientific writings and various styles of writing a paper and project. In second session he took a detailed account of appropriate and effective presentation skills.

He had highly explanatory talk augmented with interesting speech and power point presentations. The deliberations during open session were also informative and fruitful. The e-Workshop was concluded with the summery note and vote of thanks by Dr. K. G. Maske, Head department of microbiology and organizing secretary of the e-workshop

## C) Geotagged Photographs/ Screenshots

**Brochure of the program** 

Prof. Girish Kukreja delivering his lecture on Research Paper Writing and Presentation Skills

Prof. Girish Kukreja explaining the basics of Powerpoint in presentation skills