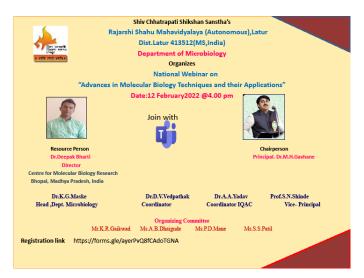

# C) Geotagged Photographs/Screenshots

Brochure of the program

Respected Principal Dr. Mahadev Gavhane, vice Principal Prof. Sadashiv Shinde, HoD Dr K. G. Maske along with resourse person Dr. Deepak Bharti in the online webinar