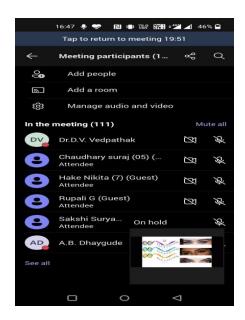

# C) Geotagged Photographs/Screenshots

Brochure of the program

Respected Principal Dr. Mahadev Gavhane, vice Principal Prof. Sadashiv Shinde, HoD Dr K. G. Maske along with resourse person Dr. Deepak Bharti in the online webinar

Attendance of the participants in online webinar