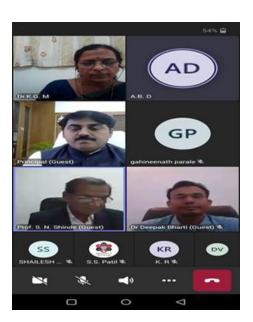

# C) Geotagged Photographs/Screenshots

Brochure of the program

Respected Principal Dr. Mahadev Gavhane, vice Principal Prof. Sadashiv Shinde, HoD Dr K. G. Maske along with resourse person Dr. Deepak Bharti in the online webinar