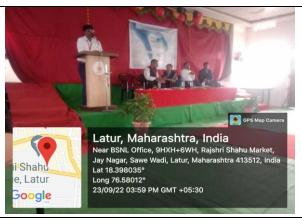

### C) Geotagged Photographs/ Screenshots

Dr. K. Maske HoD felicitating Dr. Omprakash V. Shahapurkar

Dr. D. V. Vedpathak introducing the guest of the program

Dr. Omprakash V. Shahapurkar delivering his lecture

HoD Dr. K. G. Maske delivering the presidential address of the Induction Program.