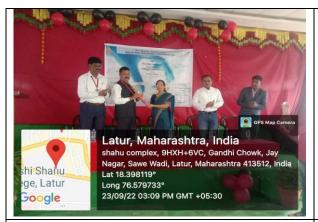

### C) Geotagged Photographs/ Screenshots

Dr. K. Maske HoD felicitating Dr. Omprakash V. Shahapurkar

Dr. D. V. Vedpathak introducing the guest of the program

Dr. Omprakash V. Shahapurkar delivering his lecture

HoD Dr. K. G. Maske delivering the presidential address of the Induction Program.