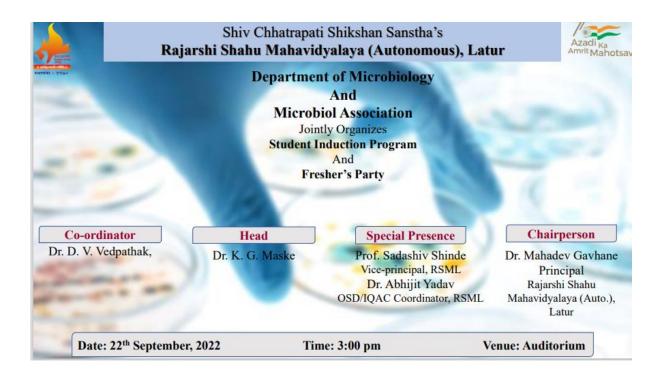

# A) A Summary Report of the Activity

| 1) Title of Programme:                        |              | Students Induction Program             |        |       |  |
|-----------------------------------------------|--------------|----------------------------------------|--------|-------|--|
| 2) Name of Organizing Department:             |              | Department of Microbiology,            |        |       |  |
| 3) Name of the Coordinator(s)/                | Convener(s)/ | Chief Organizer: Dr Mahadev Gavhane    |        |       |  |
| Organizer(s) of the Programme:                |              | Principal                              |        |       |  |
|                                               |              | Convener: Dr K. G. Maske               |        |       |  |
|                                               |              | Organizing Secretary: Dr.D.V.Vedpathak |        |       |  |
| 4) Date(s) of the Programme:                  |              | 23 <sup>rd</sup> September, 2022       |        |       |  |
| 5) Venue:                                     |              | Auditorium, R.S.M.(Auto.) Latur        |        |       |  |
| 6) Target Group:                              |              | Teachers and Students                  |        |       |  |
| 7) Number of Participants:                    |              | Male                                   | Female | Total |  |
| A separate list with signatures               | Teaching     | 02                                     | 05     | 07    |  |
| be maintained in the                          | Non-Teaching | 01                                     | 00     | 01    |  |
| department/Unit)                              | Students     | 32                                     | 71     | 103   |  |
|                                               | Total        |                                        |        | 111   |  |
| 8) Name(s) and details of Resource Person(s), |              | Dr. Omprakash V. Shahapurkar           |        |       |  |
| if any:                                       |              | CoE, R.S.M.(Auto.) Latur               |        |       |  |
| 9) Total Expenditure for the Programme:       |              | Free                                   |        |       |  |
| 10) Source of Funding:                        |              | Not Applicable                         |        |       |  |

#### B) Report

i. Title: Students Induction Program: 2022-23

#### V. Brief Summary of Events/ Sessions

The Department of Microbiology has organized a Students Induction Program: On 23<sup>rd</sup> September, 2022 at 4.00PM. Dr. Omprakash V. Shahapurkar CoE, Rajarshi Shahu Mahavidyalaya (Auto.) Latur was the Chief Guest for this program.