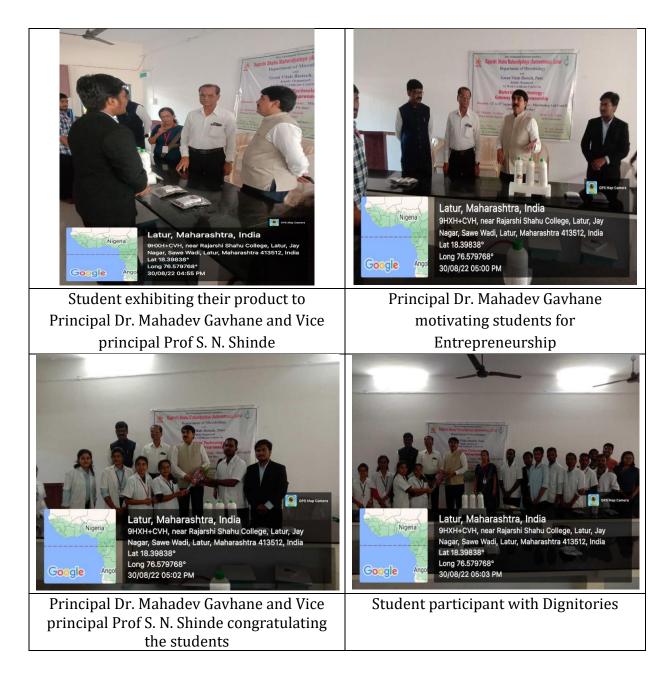

#### v. Brief Summary of Events/ Sessions

Department of Microbiology, Rajarshi Shahu Mahavidyalaya (Auto.) Latur and MICROBIOL, Microbiology students association organized "Biofertilizer Exhibition and Sale" on 30<sup>th</sup> August, 2022 at 3.00 P.M. The program was inaugurated by respected Principal Dr .Mahadev Gavhane sir in presence of Vice Principal Prof. S.N. Shinde, Prof. K. G. Maske, Head dept. of Microbiology, Dr. D.V. Vedpathak and all members of organizing committee. Formulations in liquid and solid form were kept in the sale. Students highlighted details about biofertilizer, importance and directions for use. Faculty members of college and students visited this program and appreciated products and efforts of the Department and Participants.

### vi. Conclusion, with Feedback on the "Biofertilizer Exhibition and Sale"

Faculty members of college and students visited this program and appreciated products and efforts of the Department and Participants. This activity inspired student about entrepreneurial development