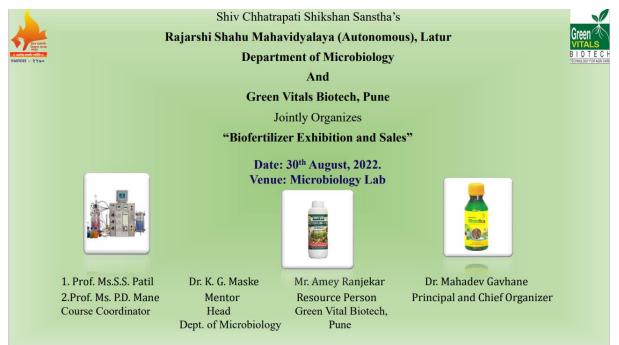

### D) Brochure of the Program :

#### Rajarshi Shahu Mahavidyalaya (Autonomous), Latur Department of Microbiology Bio-fertilizer Exhibition and Sale Teachers List

Date: 30th August 2022

| Sr. No. | Name Of Teacher     | Gender | Sign           |
|---------|---------------------|--------|----------------|
| 1.      | Dr. K. G. Maske     | Female | Out            |
| 2.      | Dr. D. V. Vedpathak | Male   | -              |
| 3.      | Mrs. A. B. Dhaigude | Female | Aminuta        |
| 4.      | Ms. P. D. Mane      | Female | Antieta        |
| 5.      | Ms. S. S. Patil     | Female | - The Contract |
| 6.      | Ms. S. S. Deshpande | Female | tale           |
| 7.      | Mr. A. S. Kadam     | Male   | 2 thirtyo      |