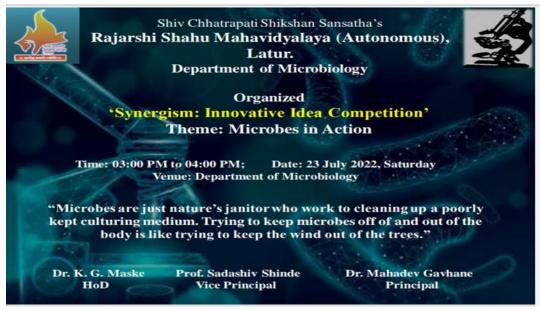

#### D) Brochure of the Program

Flyer of the innovative competition

# Rajarshi Shahu Mahavidyalaya (Autonomous), Latur Department of Microbiology Synergism: Innovative Idea Competition