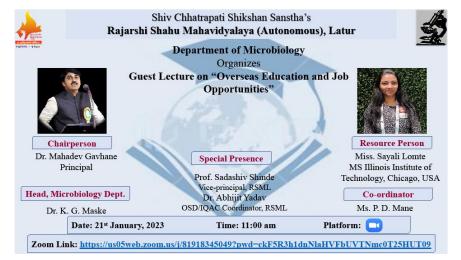

## A) A Summary Report of the Activity

| 1) Title of Programme:                        | Guest lecture on " Overseas Education and Job Opportunities" |                                       |        |       |  |
|-----------------------------------------------|--------------------------------------------------------------|---------------------------------------|--------|-------|--|
| 2) Name of Organizing Departm                 | Department of Microbiology                                   |                                       |        |       |  |
| 3) Name of the Coordinator(s)/                | Chief Organizer: Dr Mahadev Gavhane                          |                                       |        |       |  |
| Organizer(s) of the Programme:                | Principal                                                    |                                       |        |       |  |
|                                               |                                                              | Convener: Dr K.G. Maske               |        |       |  |
|                                               | Head, Microbiology                                           |                                       |        |       |  |
|                                               | Coordinator: 1. Prof. Ms.S.S. Patil                          |                                       |        |       |  |
|                                               | 2.Prof. Ms. P.D. Mane                                        |                                       |        |       |  |
| 4) Date(s) of the Programme:                  |                                                              | 21 <sup>st</sup> January, 2023        |        |       |  |
| 5) Venue/Mode:                                |                                                              | Online mode                           |        |       |  |
| 6) Target Group:                              |                                                              | Students                              |        |       |  |
| 7) Number of Participants:                    |                                                              | Male                                  | Female | Total |  |
| A separate list with signatures               | Teaching                                                     | 01                                    | 05     | 06    |  |
| be maintained in the                          |                                                              |                                       |        |       |  |
| department/Unit)                              | Non-Teaching                                                 | Nil                                   | Nil    | Nil   |  |
|                                               | Students                                                     |                                       |        | 82    |  |
|                                               | Total                                                        |                                       |        | 88    |  |
| 8) Name(s) and details of Resource Person(s), |                                                              | Miss. Sayali Lomte,                   |        |       |  |
| if any:                                       |                                                              | MC Illinois Institute of Technology   |        |       |  |
|                                               |                                                              | MS, Illinois Institute of Technology, |        |       |  |
|                                               | Chicago, USA                                                 |                                       |        |       |  |
| 9) Total Expenditure for the Programme:       |                                                              | Nil                                   |        |       |  |
| 10) Source of Funding:                        |                                                              | Nil                                   |        |       |  |

## i. Title: Guest lecture on "Overseas Education and Job Opportunities"

#### ii. Introduction:

The guest lecture on "Overseas Education and Job Opportunities" of our outstanding alumni Miss. Sayali Lomte was organized on 21<sup>st</sup> January, 2023 at 11.00 am in Online mode.

## v. Brief Summary of Events/ Sessions

The guest lecture on "Overseas Education and Job Opportunities" of our outstanding alumni Miss. Sayali Lomte was organized on 21<sup>st</sup> January, 2023 at 11.00 am in Online mode. Total 82 participants including students and teachers attended the guest lecture. Prof. Dr. K. G. Maske, HoD, Microbiology introduced and gave briefed about the educational journey of the alumnus guest. Miss. Sayali Lomte briefly explained the mechanisms of finding appropriate college for higher education, management of fees and other expenses, life style in abroad, working standards, basic as well as specific skills required for jobs. She also replied satisfactorily to the questions raised by the participants. Vice Principal Prof. S. N. Shinde admired Miss. Sayali Lomte for her courageous and detailed journey in education. Prof. Miss. Sonali Patil extended the vote of thanks.