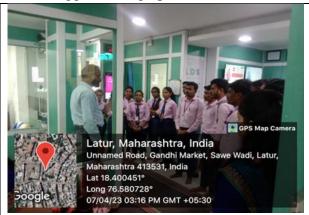

#### C) Geotagged Photographs/ Screenshots

Principal Dr. Mahadev Gavhane inaugurating the viral model exhibition

Principal Dr. Mahadev Gavhane and HoD Dr. K. G. Maske observing and interacting with students