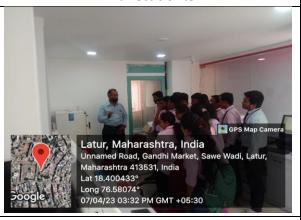

#### C) Geotagged Photographs/ Screenshots

Principal Dr. Mahadev Gavhane inaugurating the viral model exhibition

Principal Dr. Mahadev Gavhane and HoD Dr. K. G. Maske observing and interacting with students

Students exhibiting their viral models

Respected examiners Ms. P. D. Mane and Ms. S. S. Deshpande observing and interacting with students

RSM/Micr.Dept./2022-23 / 3832

Date: 06/04/2023

To,

Mr. Dattatray S. Apsingekar CEO &Director. LDS Healthcare, Latur (MH)- 413512.