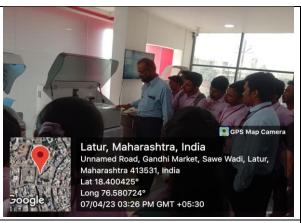

#### C) Geotagged Photographs/ Screenshots

Principal Dr. Mahadev Gavhane inaugurating the viral model exhibition

Principal Dr. Mahadev Gavhane and HoD Dr. K. G. Maske observing and interacting with students