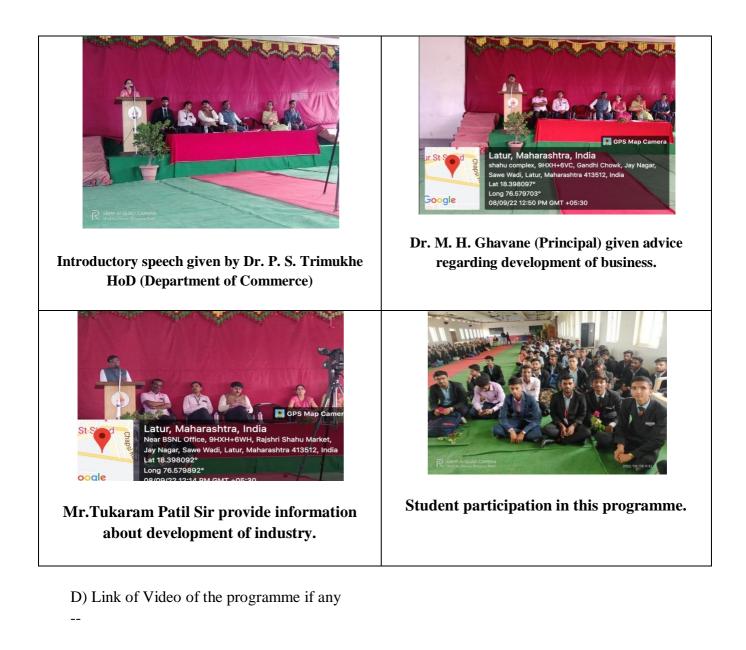

#### v. Brief Summary of Events/ Sessions

The department of commerce has organized Industry Academia Meet held on 08<sup>th</sup> September 2022. Tukaram Patil Sir provide guidance for enhancing knowledge and skills of entrepreneur and programs. The main object of this programme is to strengthen and increase the number of entrepreneur also he provides knowledge regarding how to raise capital from different sectors, how to reduce risk by using different strategies. At the end of this programme students asked a few important questions regarding business and they answered very well.

## C) Geotagged Photographs / Screenshot :

- E) Copies of Brochure Prepared for the Programme:
- ---
- F) Any Other Publicity Material :
- --