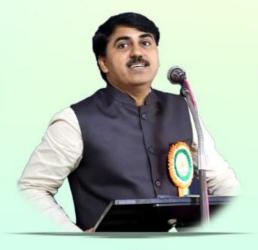

#### v. Brief Summary of Events:

Training and Placement Cell, Rajarshi Shahu Mahavidyalaya (Autonomous), Latur organized Value Education Workshop on Vartan: Prashashanacha Ek Pailu (Behavior: An Aspect of Administration) held on October 28, 2021 at 03:00 pm. in the VLC Hall of the College. The workshop was presided by honorable Principal Dr. Mahadev Gavhane. The Chief Guest of the program was Shri. Deepak Dethe, Nashik. He is the famous fame of Madam Nighalya Training la. Mr Dethe focused on various aspects regarding behavior in administration for non-teaching staff. Proper gesture, posture and behavior of non teaching staff towards teachers and students are very important in administration. He also talked about the Code of Conduct for non teaching staff. The workshop was attended by the non teaching staff of the college. The workshop conducted in presence of Vice-principal Dr. A. J. Raju, Dr Anuja Jadhav, Mr Rahul Athawale and Jagannath Shirsagar sir.

Dr Mahadev Gavhane, Principal felicitating Chief Guest Mr Deepak Dethe in Value Education Workshop on Vartan: Prashashanacha Ek Pailu (Behavior: An Aspect of Administration)

Chief Guest Mr Deepak Dethe sharing his thoughts in Value Education Workshop on Vartan: Prashashanacha Ek Pailu (Behavior: An Aspect of Administration)