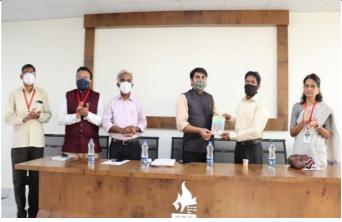

Dr Mahadev Gavhane, Principal felicitating Chief Guest Mr Deepak Dethe in Value Education Workshop on Vartan: Prashashanacha Ek Pailu (Behavior: An Aspect of Administration)

Chief Guest Mr Deepak Dethe sharing his thoughts in Value Education Workshop on Vartan: Prashashanacha Ek Pailu (Behavior: An Aspect of Administration)