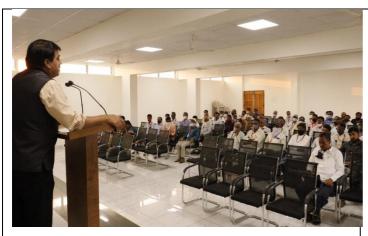

#### C) Geotagged Photographs/ Screenshots:

Dr Mahadev Gavhane, Principal Delivering his thought s in Value Education Workshop on Vartan: Prashashanacha Ek Pailu (Behavior: An Aspect of Administration)