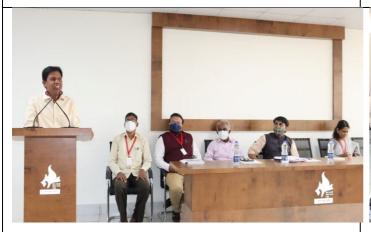

Dr Mahadev Gavhane, Principal felicitating Chief Guest Mr Deepak Dethe in Value Education Workshop on Vartan: Prashashanacha Ek Pailu (Behavior: An Aspect of Administration)

Chief Guest Mr Deepak Dethe sharing his thoughts in Value Education Workshop on Vartan: Prashashanacha Ek Pailu (Behavior: An Aspect of Administration)