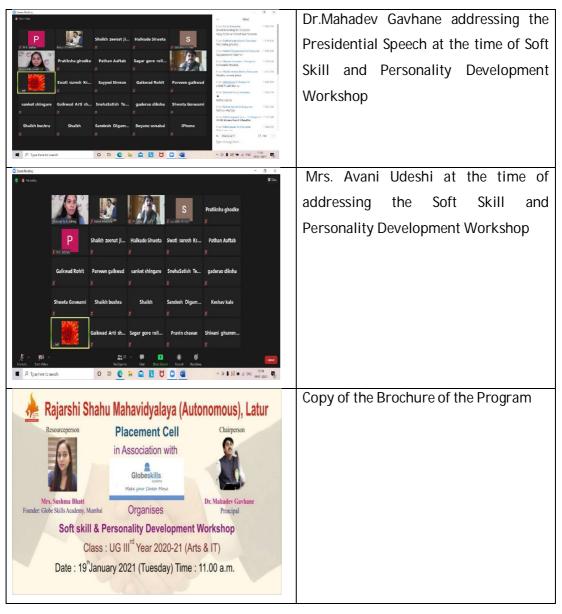

### A) A SUMMARY REPORT

| 1) Title of Programme:                  |  | Soft Skill and Personality      |        |       |
|-----------------------------------------|--|---------------------------------|--------|-------|
|                                         |  | Development Workshop            |        |       |
| 2) Name of Organizing Department/Unit:  |  | Training and Placement Cell     |        |       |
| 3) Name of the Coordinator(s)/          |  | Rahul M. Athawale               |        |       |
| Convener(s) / Organizer(s) of the       |  | Coordinator                     |        |       |
| Programme:                              |  |                                 |        |       |
| 4) Date(s) of the Programme:            |  | 19 <sup>th</sup> January 2021   |        |       |
| 5) Venue:                               |  | Virtual via Zoom Meet           |        |       |
| 6) Target Group:                        |  | Arts and IT Final Year Students |        |       |
| 7) Number of Participants:              |  | Male                            | Female | Total |
| A separate list with                    |  | NA                              | NA     | NA    |
| signatures be maintained in             |  | NA                              | NA     | NA    |
| the department/Unit)                    |  | 11                              | 17     | 28    |
| 8) Name(s) and details of Resource      |  | Mrs. Sushma Bhatt               |        |       |
| Person(s), if any:                      |  | (Founder-Globe Skills Academy   |        |       |
|                                         |  | Mumbai)                         |        |       |
| 9) Total Expenditure for the Programme: |  | N.A.                            |        |       |
| 10) Source of Funding:                  |  | N.A.                            |        |       |

iv. Details of Participants: 11 Male and 17 Female Participated (Total 28) in this workshop.

v. Brief Summary of Events/ Sessions: Mrs. Sushma Bhatt (Founder of Globe Skills Academy Mumbai) invited to conduct this session. She had covered all the essential points which is required for the development of communication skill and how to face the interview.