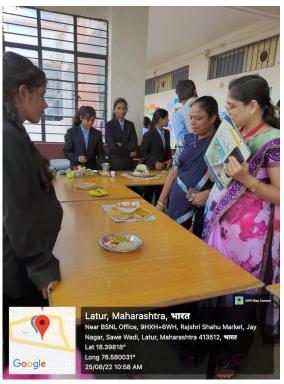

#### v. Brief summary of the program:

The Food Festival Competition was conducted by the Department of History on 25<sup>th</sup> August 2022. The theme of the competition was Bharatachi Khadya Sanskruti: Traditional Foods in India. 12 students and 01 Faculty member, Dr. Rahul More participated in the competition. Dr. Kalyan Savant, Assistant Professor, Department of Botany, Dr. Pushplata Trimukhe, HeaD, Faculty of Commerce, Mrs. Swati Savant, Library Clerk were the judges of the competition. The participants had prepared a different kind of Indian foods like Bhajji and Bhakri, Kondichi Bhakari, Maas Vadi, Zunka-Bhakari, Kaande Pohe etc.

The judges observed and tested the dishes. They declared the Winners as follows:-

| Rank         | Name of the Winners   |  |  |
|--------------|-----------------------|--|--|
| First        | Lohar Sonali Maruti   |  |  |
| Second       | Sakshi Suhas Javadwar |  |  |
| Third        | Nikita Mahesh Kadam   |  |  |
| Consolidated | Ganesh Balbhim Pitale |  |  |