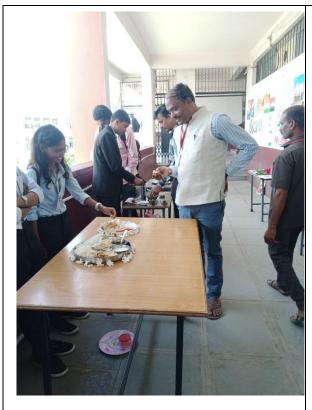

#### v. Brief summary of the program:

The Food Festival Competition was conducted by the Department of History on 25<sup>th</sup> August 2022. The theme of the competition was Bharatachi Khadya Sanskruti: Traditional Foods in India. 12 students and 01 Faculty member, Dr. Rahul More participated in the competition. Dr. Kalyan Savant, Assistant Professor, Department of Botany, Dr. Pushplata Trimukhe, HeaD, Faculty of Commerce, Mrs. Swati Savant, Library Clerk were the judges of the competition. The participants had prepared a different kind of Indian foods like Bhajji and Bhakri, Kondichi Bhakari, Maas Vadi, Zunka-Bhakari, Kaande Pohe etc.

The judges observed and tested the dishes. They declared the Winners as follows:-

| Rank         | Name of the Winners   |  |  |
|--------------|-----------------------|--|--|
| First        | Lohar Sonali Maruti   |  |  |
| Second       | Sakshi Suhas Javadwar |  |  |
| Third        | Nikita Mahesh Kadam   |  |  |
| Consolidated | Ganesh Balbhim Pitale |  |  |