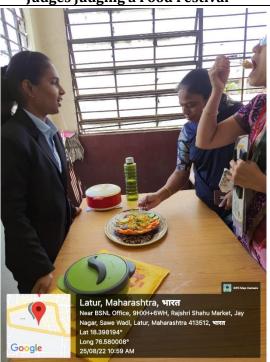

#### v. Brief summary of the program:

The Food Festival Competition was conducted by the Department of History on 25<sup>th</sup> August 2022. The theme of the competition was Bharatachi Khadya Sanskruti: Traditional Foods in India. 12 students and 01 Faculty member, Dr. Rahul More participated in the competition. Dr. Kalyan Savant, Assistant Professor, Department of Botany, Dr. Pushplata Trimukhe, HeaD, Faculty of Commerce, Mrs. Swati Savant, Library Clerk were the judges of the competition. The participants had prepared a different kind of Indian foods like Bhajji and Bhakri, Kondichi Bhakari, Maas Vadi, Zunka-Bhakari, Kaande Pohe etc.

The judges observed and tested the dishes. They declared the Winners as follows:-

| Rank         | Name of the Winners   |  |  |
|--------------|-----------------------|--|--|
| First        | Lohar Sonali Maruti   |  |  |
| Second       | Sakshi Suhas Javadwar |  |  |
| Third        | Nikita Mahesh Kadam   |  |  |
| Consolidated | Ganesh Balbhim Pitale |  |  |