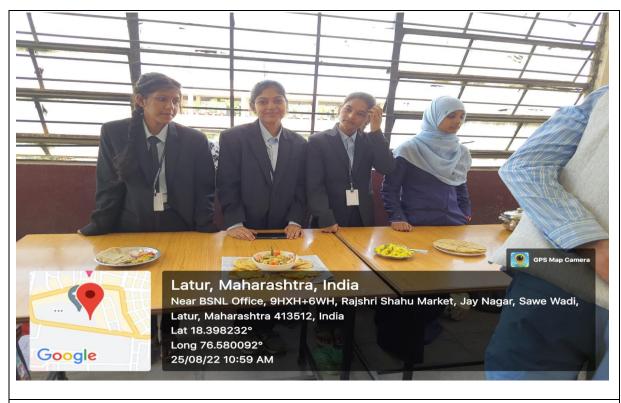

#### v. Brief summary of the program:

The Food Festival Competition was conducted by the Department of History on 25<sup>th</sup> August 2022. The theme of the competition was Bharatachi Khadya Sanskruti: Traditional Foods in India. 12 students and 01 Faculty member, Dr. Rahul More participated in the competition. Dr. Kalyan Savant, Assistant Professor, Department of Botany, Dr. Pushplata Trimukhe, HeaD, Faculty of Commerce, Mrs. Swati Savant, Library Clerk were the judges of the competition. The participants had prepared a different kind of Indian foods like Bhajji and Bhakri, Kondichi Bhakari, Maas Vadi, Zunka-Bhakari, Kaande Pohe etc.

### Students participating in the Food Festival

Judges judging a Food Festival, Dr. Kalyan Sawant

Latur, Maharashtra, भारत
1st Floor, Khandare Complex Chandra Nagar Opposite Central Bus
Stand, Jay Nagar, Sawe Wadi, Latur, Maharashtra 413531, भारत
Lat 18.396752 Long 76.57998\*
25/08/22 10:57 AM