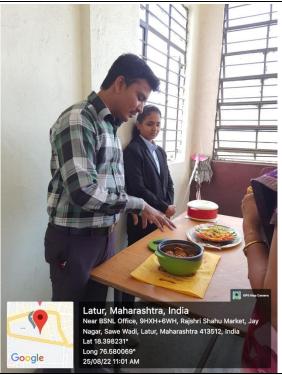

#### v. Brief summary of the program:

The Food Festival Competition was conducted by the Department of History on 25<sup>th</sup> August 2022. The theme of the competition was Bharatachi Khadya Sanskruti: Traditional Foods in India. 12 students and 01 Faculty member, Dr. Rahul More participated in the competition. Dr. Kalyan Savant, Assistant Professor, Department of Botany, Dr. Pushplata Trimukhe, HeaD, Faculty of Commerce, Mrs. Swati Savant, Library Clerk were the judges of the competition. The participants had prepared a different kind of Indian foods like Bhajji and Bhakri, Kondichi Bhakari, Maas Vadi, Zunka-Bhakari, Kaande Pohe etc.

The judges observed and tested the dishes. They declared the Winners as follows:-

| Rank         | Name of the Winners   |  |  |
|--------------|-----------------------|--|--|
| First        | Lohar Sonali Maruti   |  |  |
| Second       | Sakshi Suhas Javadwar |  |  |
| Third        | Nikita Mahesh Kadam   |  |  |
| Consolidated | Ganesh Balbhim Pitale |  |  |