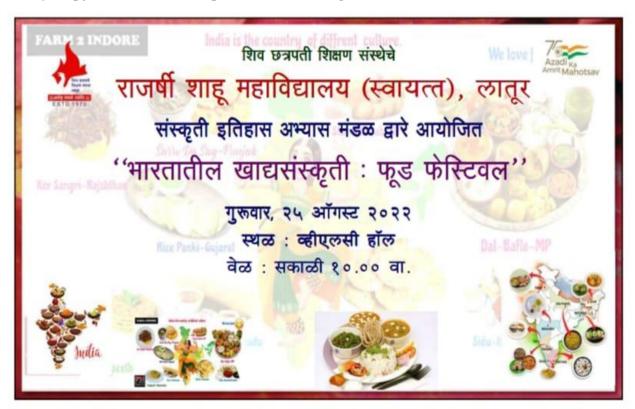

#### B) Report

i.Title: Food Festival: Food Culture in India

#### ii. Introduction:

The Department of History conducted Food Festival Competition on 25<sup>th</sup> August 2022. The theme of the competition was the traditional foods in India.

#### iii. Objective of the Program:

- 1. Introducing the traditional foods in India to the students.
- 2. Providing a platform for student's cooking skills.
- 3. Informing that there are employment opportunities through cooking.

#### v. Brief summary of the program:

The Food Festival Competition was conducted by the Department of History on 25<sup>th</sup> August 2022. The theme of the competition was Bharatachi Khadya Sanskruti: Traditional Foods in India. 12 students and 01 Faculty member, Dr. Rahul More participated in the competition. Dr. Kalyan Savant, Assistant Professor, Department of Botany, Dr. Pushplata Trimukhe, HeaD, Faculty of Commerce, Mrs. Swati Savant, Library Clerk were the judges of the competition. The participants had prepared a different kind of Indian foods like Bhajji and Bhakri, Kondichi Bhakari, Maas Vadi, Zunka-Bhakari, Kaande Pohe etc.