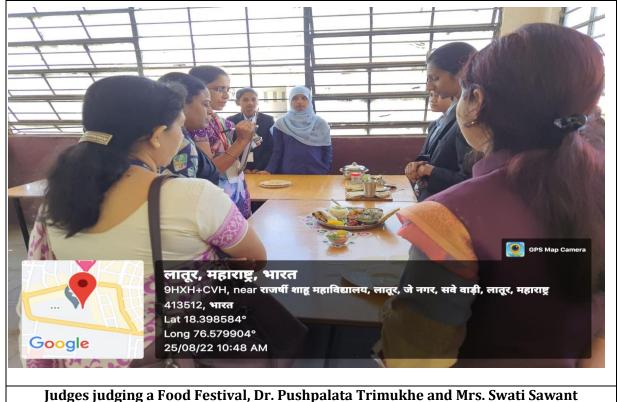

#### v. Brief summary of the program:

The Food Festival Competition was conducted by the Department of History on 25<sup>th</sup> August 2022. The theme of the competition was Bharatachi Khadya Sanskruti: Traditional Foods in India. 12 students and 01 Faculty member, Dr. Rahul More participated in the competition. Dr. Kalyan Savant, Assistant Professor, Department of Botany, Dr. Pushplata Trimukhe, HeaD, Faculty of Commerce, Mrs. Swati Savant, Library Clerk were the judges of the competition. The participants had prepared a different kind of Indian foods like Bhajji and Bhakri, Kondichi Bhakari, Maas Vadi, Zunka-Bhakari, Kaande Pohe etc.

Judges judging a Food Festival

Judges judging a Food Festival

Judges judging a Food Festival

Judges judging a Food Festival

Judges judging a Food Festival

D) Copy of Brochure Prepared for the Program:

E) Link of Video of the Program: Nil