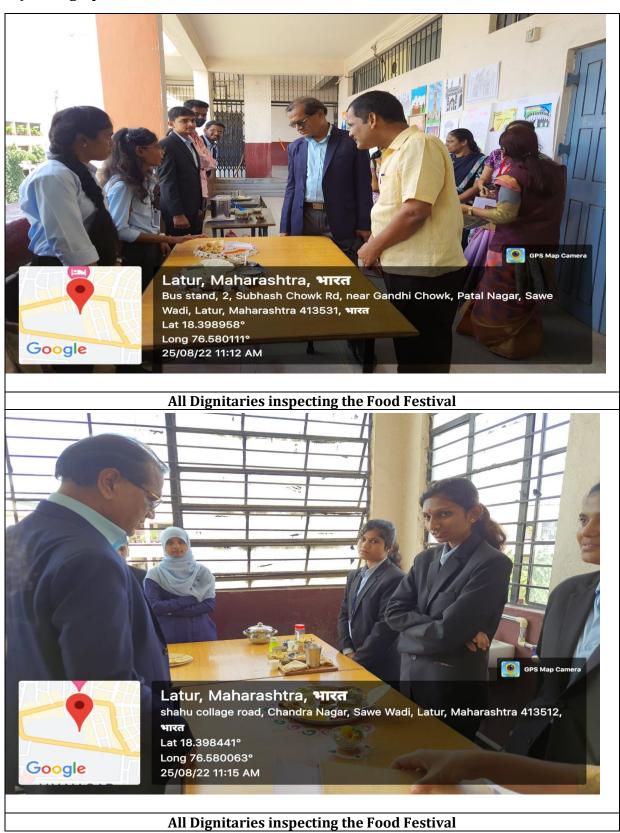

#### v. Brief summary of the program:

The Food Festival Competition was conducted by the Department of History on 25<sup>th</sup> August 2022. The theme of the competition was Bharatachi Khadya Sanskruti: Traditional Foods in India. 12 students and 01 Faculty member, Dr. Rahul More participated in the competition. Dr. Kalyan Savant, Assistant Professor, Department of Botany, Dr. Pushplata Trimukhe, HeaD, Faculty of Commerce, Mrs. Swati Savant, Library Clerk were the judges of the competition. The participants had prepared a different kind of Indian foods like Bhajji and Bhakri, Kondichi Bhakari, Maas Vadi, Zunka-Bhakari, Kaande Pohe etc.

Hon. Vice Principal Prof. Sadashiv Shinde awarded winners with certificates and books. Lt.. Dr. Archana Tak was the convener of the competition. Dr. Rahul More expressed the vote of thanks. The winners were given certificates.