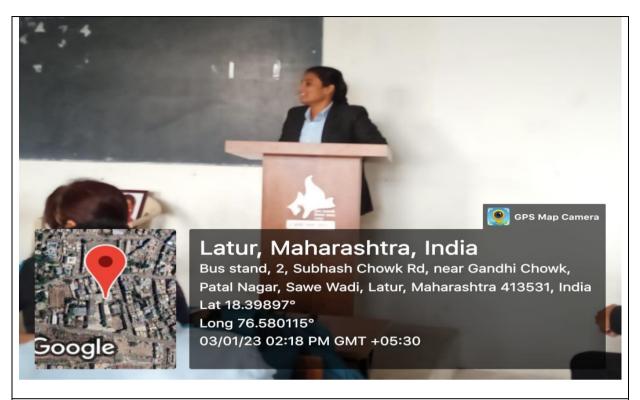

### v. Brief Summary of the Program:

The Department of History organized the 192nd Birth Anniversary of Savitribai Phule on 3<sup>rd</sup> January 2023. Savitribai Phule was the great social worker and first Lady Headmistress in India. She was born on 3rd January 1831. Her husband, Mahatma Phule, opened first school for girls in India. She was illiterate before her marriage. She learnt reading and writing after her marriage. Her husband was her teacher. Four students expressed their views on the occasion of the Birth Anniversary. They were Miss. Dnyaneshwari More, Miss. Rajkanya Fawade, Mr. Samyak Kolhe, Mr. Saurabh Borade and Mr. Prashant Panchal. All of them have detailed information about the life of Savitribai Phule. Dr. Rahul More addressed the students. He compared the present situation and the then situation. He told the students that in very adverse condition, Savitribai Phule took the education. She faced many problems while teaching the girls, despite this she didn't give up. Today, the students have every facility, but there is lack of punctuality, regularity and seriousness about the study. Students should take the motivation from the life of Savitribai Phule. Lt. Dr. Archana Tak presiding addressed the students. She said that the life is Savitribai Phule was full with problems. She had to bear opposition from the society and her family. Though she had to face problems, she was form on her commitment. She taught education to the girls. Miss. Komal Rathod hosted the program. Mr. Shivhar Shinde expressed vote of Thanks.