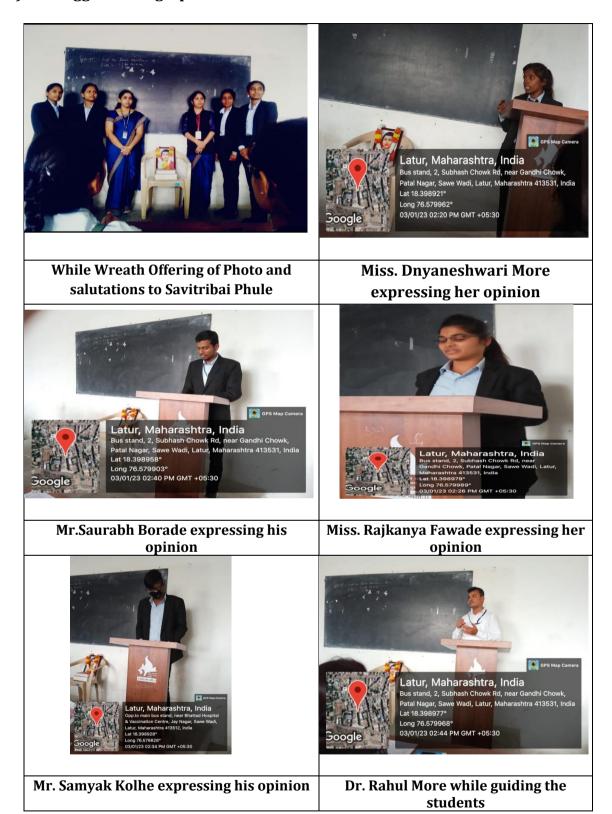

### v. Brief Summary of the Program:

The Department of History organized the 192nd Birth Anniversary of Savitribai Phule on 3<sup>rd</sup> January 2023. Savitribai Phule was the great social worker and first Lady Headmistress in India. She was born on 3rd January 1831. Her husband, Mahatma Phule, opened first school for girls in India. She was illiterate before her marriage. She learnt reading and writing after her marriage. Her husband was her teacher. Four students expressed their views on the occasion of the Birth Anniversary. They were Miss. Dnyaneshwari More, Miss. Rajkanya Fawade, Mr. Samyak Kolhe, Mr. Saurabh Borade and Mr. Prashant Panchal. All of them have detailed information about the life of Savitribai Phule. Dr. Rahul More addressed the students. He compared the present situation and the then situation. He told the students that in very adverse condition, Savitribai Phule took the education. She faced many problems while teaching the girls, despite this she didn't give up. Today, the students have every facility, but there is lack of punctuality, regularity and seriousness about the study. Students should take the motivation from the life of Savitribai Phule. Lt. Dr. Archana Tak presiding addressed the students. She said that the life is Savitribai Phule was full with problems. She had to bear opposition from the society and her family. Though she had to face problems, she was form on her commitment. She taught education to the girls. Miss. Komal Rathod hosted the program. Mr. Shivhar Shinde expressed vote of Thanks.

### C) Geotagged Photographs:

Miss. Komal Rathod hosted the program

**Attended students** 