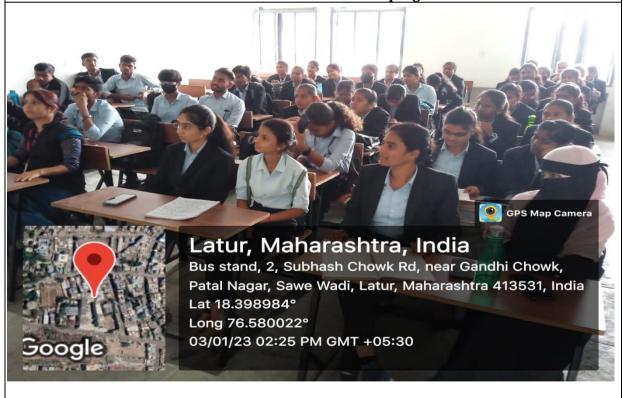

### iv. Details of the Participants:

76students (19 Boys and 57 Girls) and 03 faculty members (01 Male and 02 Females) presented in the program.

### C) Geotagged Photographs:

Miss. Komal Rathod hosted the program

**Attended students** 