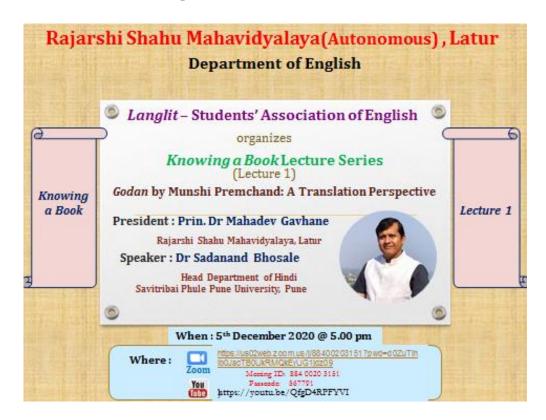

## E) Brochure of the workshop:

Rajarshi Shahu Mahavidyalaya (Autonomous), Latur
Department of English
Langlit, Students' Association of English

LangLit- Students' Association of English

organised

Knowing a Book (Lecture Series)

Lecture 1

 ${\it Godan}\ {\it by}\ {\it Munshi}\ {\it Premchand:}\ {\it A}\ {\it Translation}\ {\it Perspective}$ 

President: Prin. Dr. Mahadev Gavhane

Rajarshi Shahu Mahavidyalaya (Autonomous), Latur

Chief Guest: Dr. Sadanand Bhosale

Head, Dept of Hindi, Savitribai Phule Pune University

When 5.12.2020 Mode: Online ZOOM @ 5.00 pm

## Program Schedule

| Time              | Theme                                                                    | Speaker                      |  |
|-------------------|--------------------------------------------------------------------------|------------------------------|--|
| 5.00 pm – 5.02 pm | Welcome of the Guest and Participants                                    | Miss Prajakta Bhosle (MA II) |  |
| 5.02 pm – 5.07 pm | Preliminaries (Concept Note)                                             | Dr Sachin Bhandare           |  |
| 5.07 pm – 5.10 pm | Introduction of the Chief Speaker                                        | Mr Deepak Jogdand (MA II)    |  |
| 5.10 pm – 6.10 pm | Guest lecture on Godan by Munshi<br>Premchand: A Translation Perspective | Dr Sadanand Bhosale          |  |
| 6.10 pm - 6.15 pm | Question Answer Session on the Talk                                      | Student & Chief Guest        |  |
| 6.15 pm – 6.25 pm | Presidential Address                                                     | Dr Mahadev Gavhane           |  |
| 6.25 pm – 6.30 pm | Vote of thanks                                                           | Miss Prajakta Bhosle (MA II) |  |