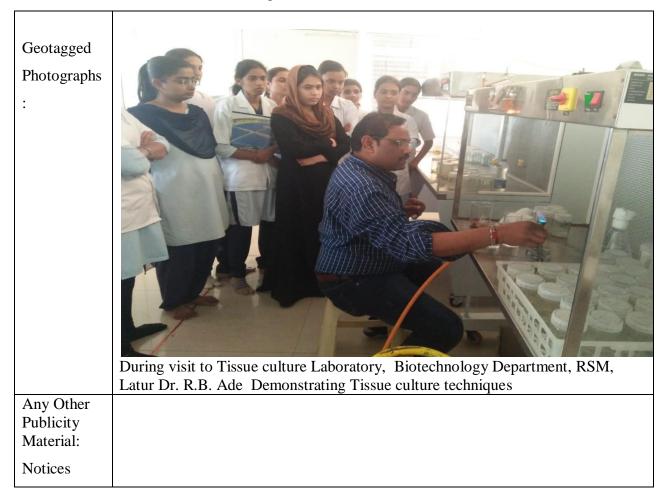

#### **Introduction:**

Department of Botany Organized Visit to Biotechnology laboratory to M.Sc.II students to know about basics in Plant tissue culture so that students could able to know the idea about Plant tissue culture techniques.

#### **Objectives of the Programme / issues addressed:**

To know the idea about plant tissue culture.

To know the molecular aspect.

To study Agrobacterium mediated gene transfer.

To know the tissue culture techniques.