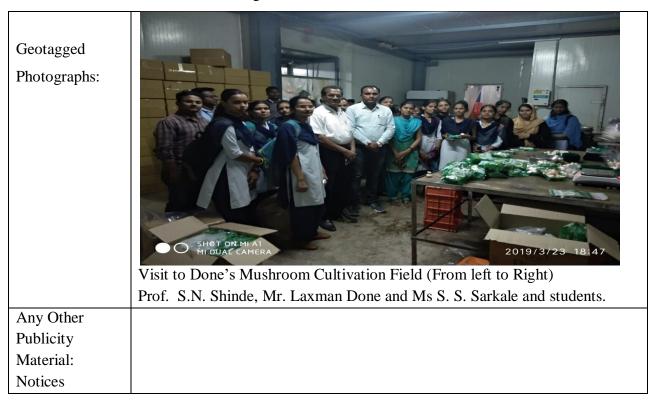

Title: Visit to Done's Mushroom Cultivation Field

Organizer: S. S. Sarkale Dept of Botany

Date: 23-03-2019

Venue: Dones Mushroom Cultivation Field

Introduction:

Department of Botany Organized Visit to Done's Mushroom Cultivation Field to M.Sc.II students to know about basics in mushroom cultivation so that students could able to know the idea about mushroom farming as well as cultivation techniques.

Details of Participants: 42

Brief Summary of Events/ Sessions: Prof Done gives information about mushroom forming, designing. And focuses on method of cultivation step wise.

Conclusion, with Feedback on te Programme: