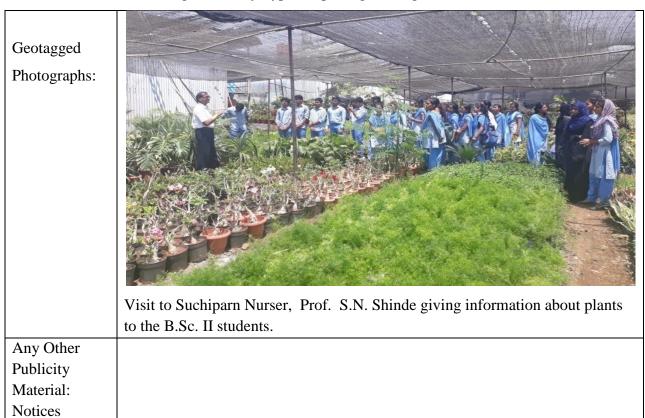

Title: Visit to Suchiparn nursery

Organizer: S.S.Sarkale, Dept of Botany

Date: 29/03/2019

Venue: Suchiparni nursery

#### **Introduction:**

Department of Botany Organized Visit to Suchiparni nursery to B.Sc.II students to know about basics in Gardening and Landscaping so that students could able to know the idea about nursery skills.

Brief Summary of Events/ Sessions:

Prof S.N. Shinde gives information about the gardening and its importance. Also discuss the forms of garden.

Conclusion, with Feedback on Programme:

The students learn making of nursery, types of potting, cutting methods etc