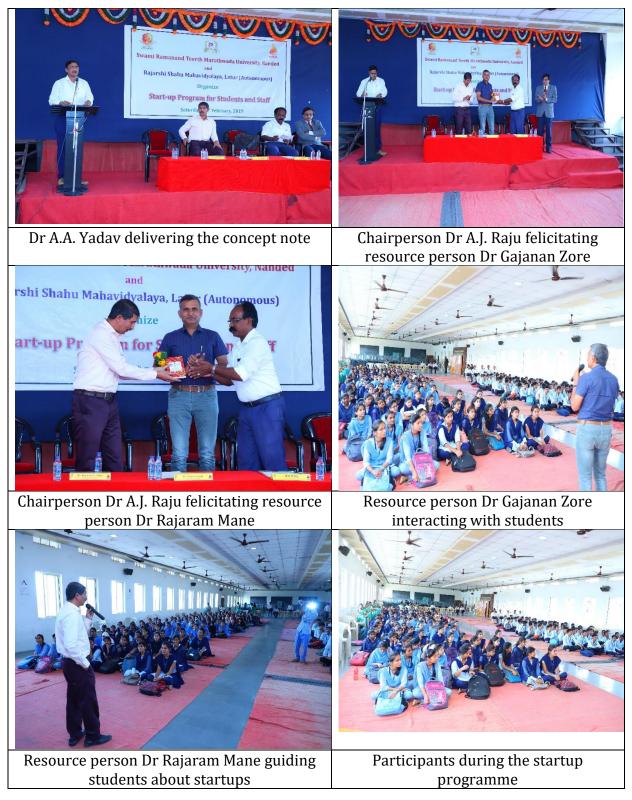

#### v. Brief Summary of Events/ Sessions

The programme started with concept note presented by Dr A.A. Yadav. Resource person Dr Gajanan Zore encouraged students to boost startup culture. He delivered a motivational speech on successful entrepreneur and about finding an opportunity in obstacles. He cleared the idea of entrepreneur, startup, ecosystem, etc. Second resource person Dr Rajaram Mane highlighted the important initiatives of Govt. of India including Startup India. He also detailed about various schemes of Govt. about establishing startups. Dr A.J. Raju in his presidential address thanked parent university for sanctioning the programme at Rajarshi Shahu Mahavidyalaya, Latur.

At the end Dr V.S. Shembekar proposed vote of thanks.