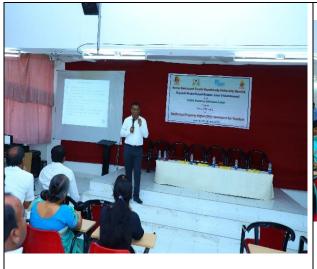

#### C) Geotagged Photographs:

Dr Vijaykumar Shivpuje discussing significance of IPR

Participants during the workshop

- D) Link of Video of the programme if any: NIL
- E) Copies of Brochure Prepared for the Programme: NIL